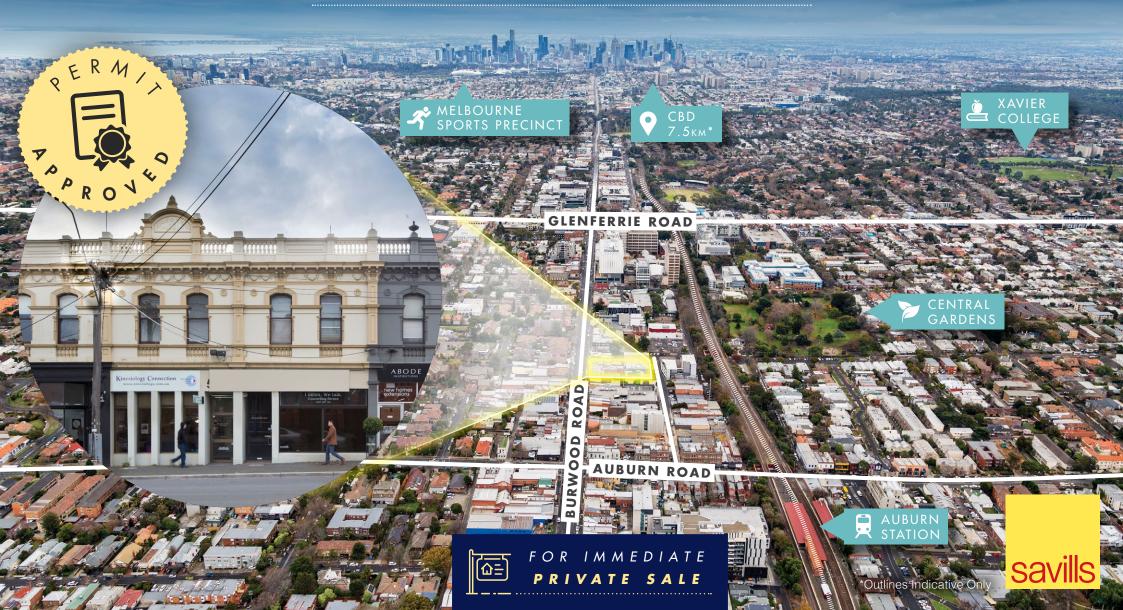

## PERMIT APPROVED MIXED-USE SITE

563-565 BURWOOD ROAD Hawthorn

SIGNIFICANT UPSIDE!

## 563-565 BURWOOD ROAD Hawthorn

- An ideal 654sq m\* landholding ۰
- Dual street frontages to Burwood Rd and Queens Ave
- Planning Permit for 17 apartments and retail over 7 levels
- Recent height changes offer additional permit ٠ upside (STCA)
- Highly sought after Commercial 1 Zoning •
- Situated within the heart of Hawthorn's vibrant retail precinct with direct proximity to Glenferrie Road
- Currently improved with a well presented two level commercial premises
- Brilliant inner city location in direct proximity to the Melbourne CBD and Swinburne University