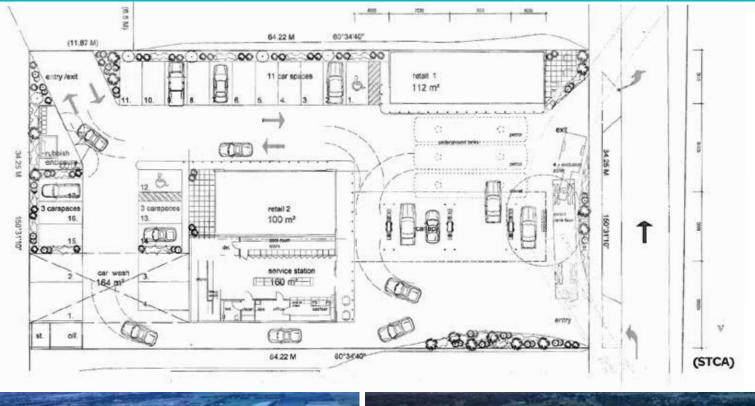

## 764 Barwon Heads Road, Armstrong Creek

- High profile development site of 2,200m2\*
- Ideally positioned between McDonalds and a 7-Eleven which abuts the Warralily Shopping Centre
- Approved Neighbourhood Activity Centre site with Commercial 1 Zoning
- Multiple development options prepared by an architect