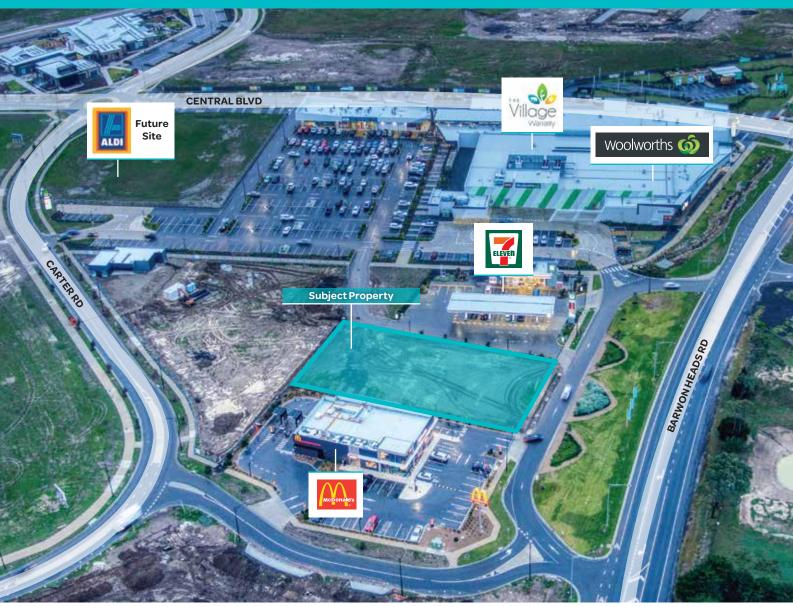

## 764 Barwon Heads Road, Armstrong Creek

- High profile development site of 2,200m2\*
- Ideally positioned between McDonalds and a 7-Eleven which abuts the Warralily Shopping Centre
- Approved Neighbourhood Activity Centre site with Commercial 1 Zoning
- Multiple development options prepared by an architect