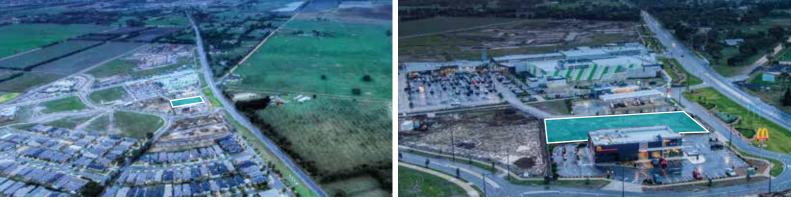

## 764 Barwon Heads Road, Armstrong Creek

- High profile development site of 2,200m2\*
- Ideally positioned between McDonalds and a 7-Eleven which abuts the Warralily Shopping Centre
- Approved Neighbourhood Activity Centre site with Commercial 1 Zoning
- Multiple development options prepared by an architect