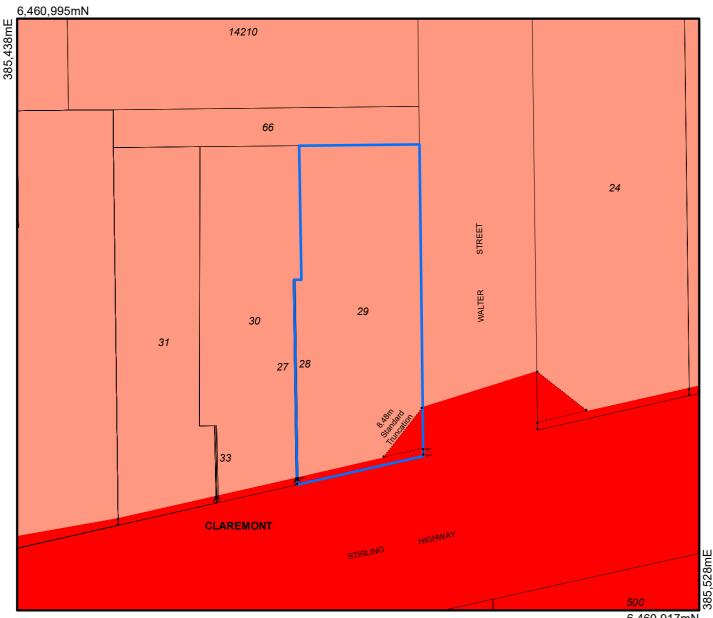

## Location: Stirling Highway, Claremont

Certificate of Title: Vol: 1842 Folio:207

Diagram: 17577

Legend for reserved land and

Primary regional roads

Urban

Truncation Y8( £

Standard

а Note: All truncations are standard unless otherwise shown

6,460,917mN

This certificate relates only to the provisions of the: Metropolitan Region Scheme

and does not claim to indicate the land use allocation under