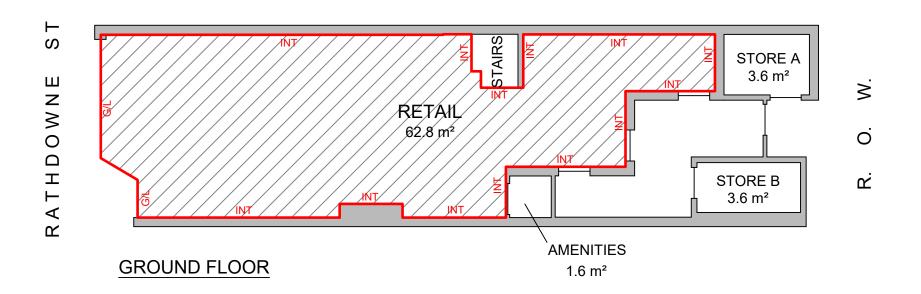

## **SCHEDULE OF AREAS**

**GROUND FLOOR** 

RETAIL FIRST FLOOR 62.8 m<sup>2</sup>

RETAIL

53.4 m<sup>2</sup>
116.2 m<sup>2</sup>

LETTABLE AREA

**TOTAL AREA** 

## METHOD OF MEASUREMENT

AREAS HAVE BEEN CALCULATED IN ACCORDANCE WITH THE PROPERTY COUNCIL OF AUSTRALIA (PCA) METHOD OF MEASUREMENT FOR LETTABLE AREA (MARCH 1997)

(SURVEY DATE 26/04/2017)

## **GUIDELINES USED**

GROSS LETTABLE AREA RETAIL

0 1 2 3 4 5

SCALE 1: 100

INT - INTERNAL FACE
EXT - EXTERNAL FACE
C/L - CENTRELINE WALL
G/L - GLASS LINE

LTP - LINE OF TENANCY PRODUCED

PLAN PREPARED FOR:

BELLER COMMERCIAL LETTABLE AREA PLAN 164 RATHDOWNE STREET CARLTON, VIC