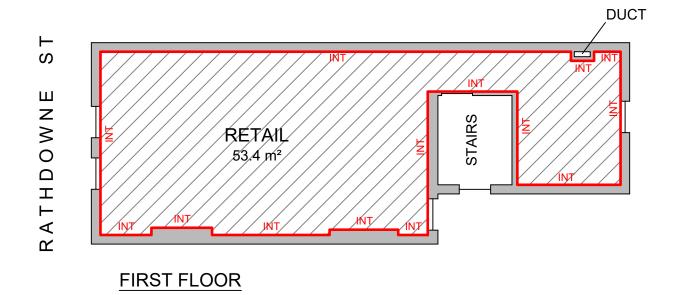

## **SCHEDULE OF AREAS**

**GROUND FLOOR** 

RETAIL FIRST FLOOR 62.8 m<sup>2</sup>

RETAIL

53.4 m<sup>2</sup>
116.2 m<sup>2</sup>

LETTABLE AREA

**TOTAL AREA** 

## METHOD OF MEASUREMENT

AREAS HAVE BEEN CALCULATED IN ACCORDANCE WITH THE PROPERTY COUNCIL OF AUSTRALIA (PCA) METHOD OF MEASUREMENT FOR LETTABLE AREA (MARCH 1997)

(SURVEY DATE 26/04/2017)

## **GUIDELINES USED**

GROSS LETTABLE AREA RETAIL

0 1 2 3 4 5

SCALE 1: 100

INT - INTERNAL FACE
EXT - EXTERNAL FACE
C/L - CENTRELINE WALL
G/L - GLASS LINE

LTP - LINE OF TENANCY PRODUCED

PLAN PREPARED FOR:

BELLER COMMERCIAL LETTABLE AREA PLAN 164 RATHDOWNE STREET CARLTON, VIC