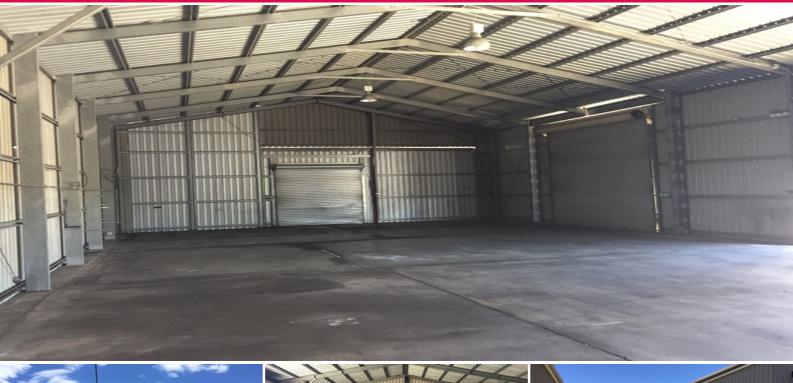

## PRIME OPPORTUNITY TO LEASE IN BOYNE INDUSTRIAL PRECINCT!

Centrally located in Boyne Island's busy industrial estate.

500m2 approx under roof

Good parking with concrete hardstand

Air conditioned office space

Shower and toilet on site

3 Phase power

Very attractive leasing options are available to the right tenant.

Call Ron English today for further details!

Ron English

m: 0412 642 928

t

e: ron.english@au.knightfrank.com