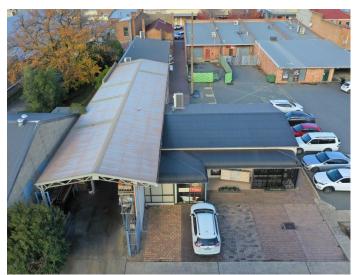

### Shop 2-

- \* Rear Showroom 310 square metres approx.
- \* Store 668 square meters approx.
- \* Covered Loading Dock 52 square meters approx.
- \* Adjoining council parking lot
- \* Great access for trucks and machinery
- \* Large show room floor
- \* Parking spaces
- \* Large warehouse perfect for storage
- \* Kitchen
- \* Mens and Womens toilets
- \* Currently rented for \$530 pw