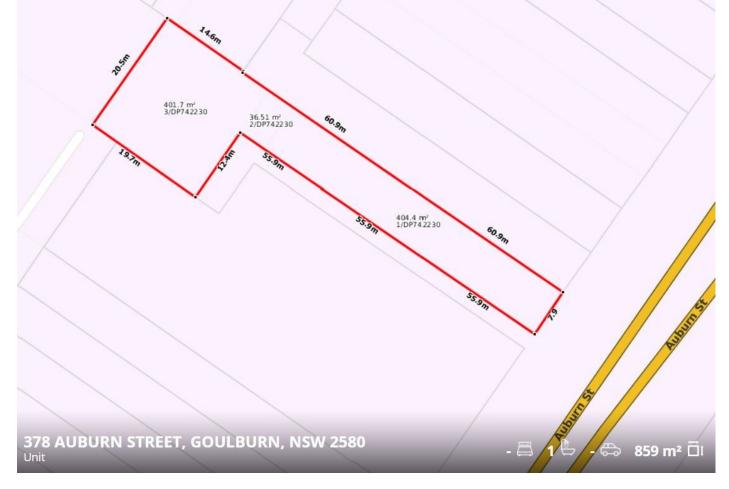

## Shop 1-

- \* 151 square meters Approx.
- \* Main street frontage
- \* Kitchen
- \* Separate toilet with laundry and shower
- \* Own small court yard
- \* Currently rented for \$660 pw

#### Office 1-

- \* 104 square meters approx.
- \* 3 office rooms
- \* Kitchen
- \* Ducted heating & cooling
- \* Generous size bathroom
- \* Currently rented for \$418 pw

#### Office 2-

- \* 104 square meters approx.
- \* 3 office rooms
- \* Kitchen
- \* Ducted heating & cooling
- \* Generous size bathroom
- \* Currently rented for \$440 Inc gst per week

### Shop 2-

- \* Rear Showroom 310 square metres approx.
- \* Store 668 square meters approx.
- \* Covered Loading Dock 52 square meters approx.
- \* Adjoining council parking lot
- \* Great access for trucks and machinery
- \* Large show room floor
- \* Parking spaces
- \* Large warehouse perfect for storage
- \* Kitchen
- \* Mens and Womens toilets
- \* Currently rented for \$530 pw