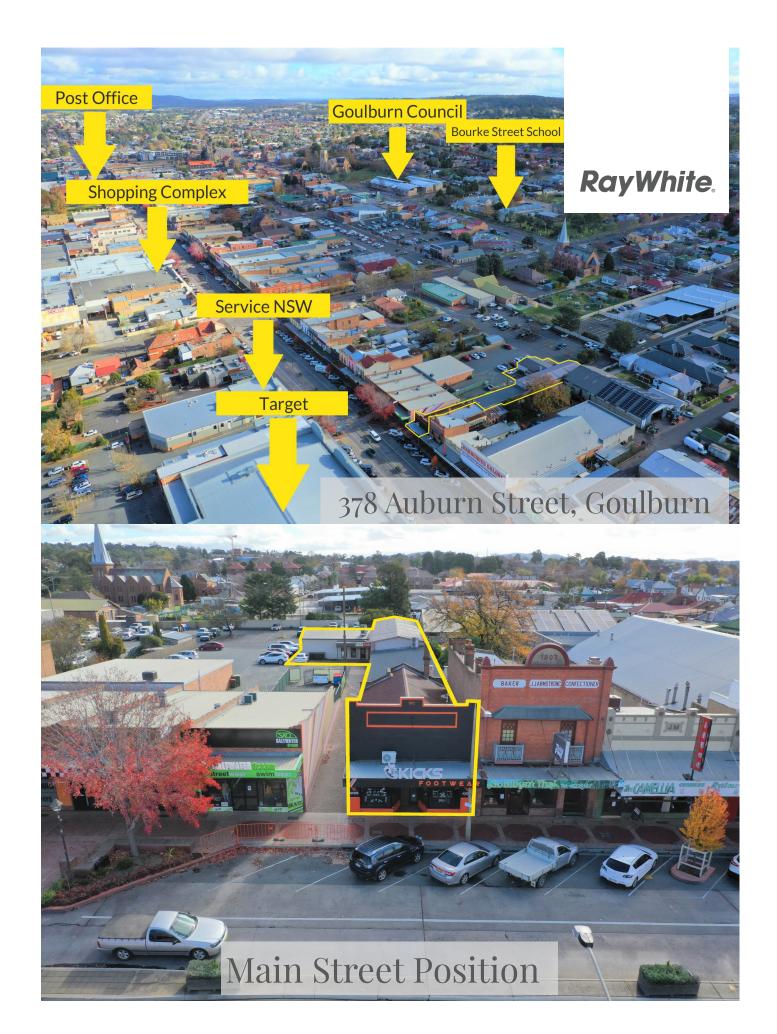

| 378 Auburn Street, Goulburn RENT | Per week   | Per year      |
|----------------------------------|------------|---------------|
| SHOP 2 - Tile Shop               | \$530.37   | \$27,579.24   |
| Office 2 - Life without borders  | \$440.00   | \$22,880.00   |
| Office 1 - Gaddson               | \$418.00   | \$21,736.00   |
| SHOP 1 - Kicks Footwear          | \$660.00   | \$34,320.00   |
| Total                            | \$2.048.37 | \$ 106,515.24 |