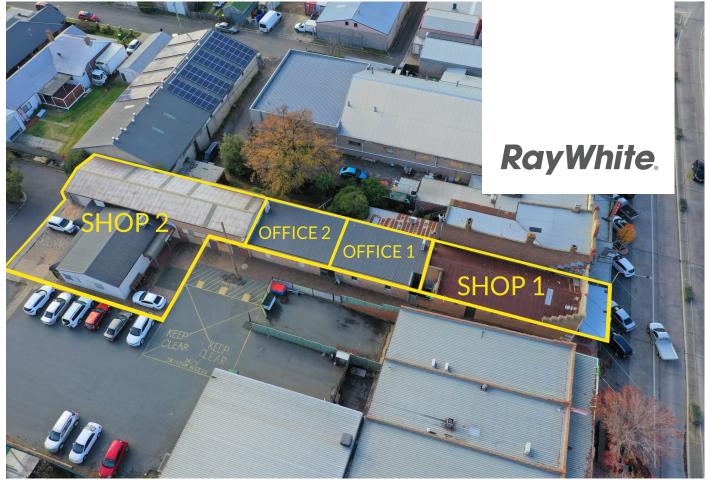

## Shop 1-

- \* 151 square meters Approx.
- \* Main street frontage
- \* Kitchen
- \* Separate toilet with laundry and shower
- \* Own small court yard
- \* Currently rented for \$660 pw

#### Office 1-

- \* 104 square meters approx.
- \* 3 office rooms
- \* Kitchen
- \* Ducted heating & cooling
- \* Generous size bathroom
- \* Currently rented for \$418 pw

#### Office 2-

- \* 104 square meters approx.
- \* 3 office rooms
- \* Kitchen
- \* Ducted heating & cooling
- \* Generous size bathroom
- \* Currently rented for \$440 Inc gst per week

### Shop 2-

- \* Rear Showroom 310 square metres approx.
- \* Store 668 square meters approx.
- \* Covered Loading Dock 52 square meters approx.
- \* Adjoining council parking lot
- \* Great access for trucks and machinery
- \* Large show room floor
- \* Parking spaces
- \* Large warehouse perfect for storage
- \* Kitchen
- \* Mens and Womens toilets
- \* Currently rented for \$530 pw