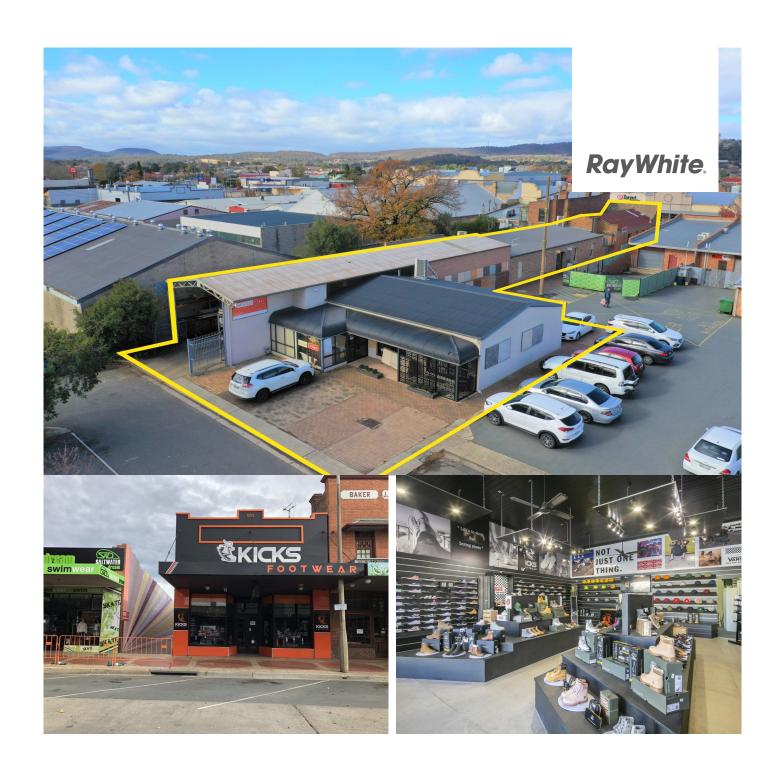

## Shop 1-

- \* 151 square meters Approx.
- \* Main street frontage
- \* Kitchen
- \* Separate toilet with laundry and shower
- \* Own small court yard
- \* Currently rented for \$660 pw

### Shop 2-

- \* Rear Showroom 310 square metres approx.
- \* Store 668 square meters approx.
- \* Covered Loading Dock 52 square meters approx.
- \* Adjoining council parking lot
- \* Great access for trucks and machinery
- \* Large show room floor
- \* Parking spaces
- \* Large warehouse perfect for storage
- \* Kitchen
- \* Mens and Womens toilets
- \* Currently rented for \$530 pw