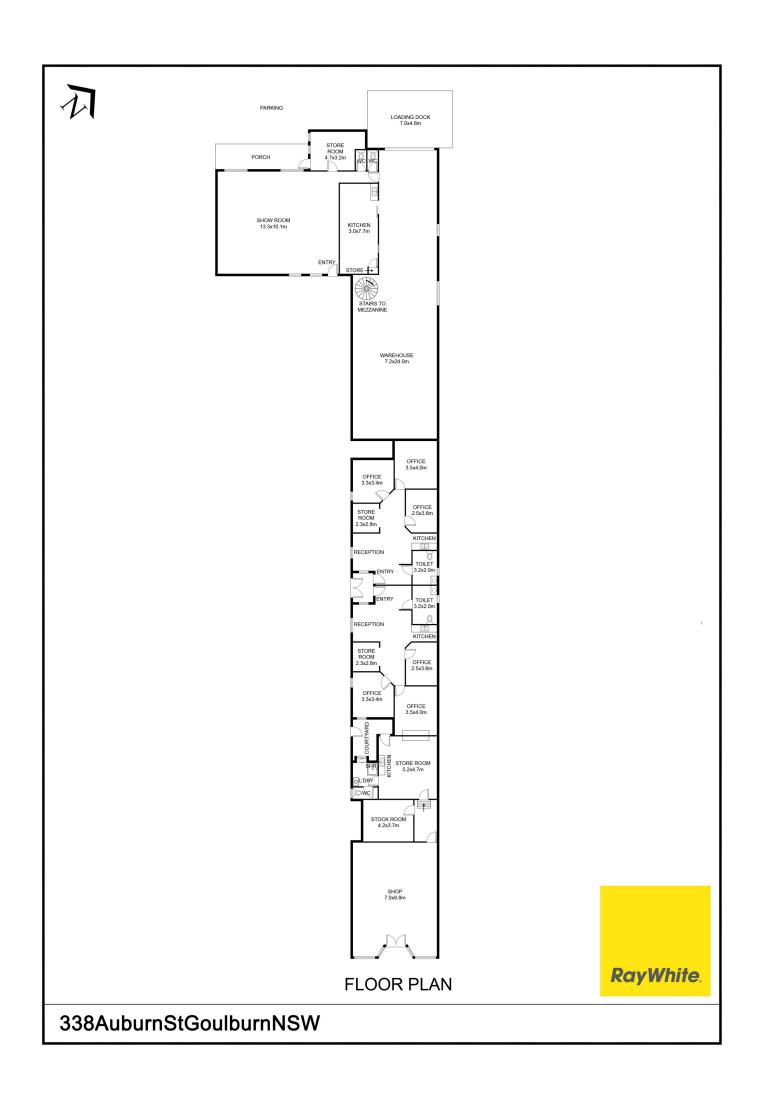

## Shop 1-

- \* 151 square meters Approx.
- \* Main street frontage
- \* Kitchen
- \* Separate toilet with laundry and shower
- \* Own small court yard
- \* Currently rented for \$660 pw

#### Office 1-

- \* 104 square meters approx.
- \* 3 office rooms
- \* Kitchen
- \* Ducted heating & cooling
- \* Generous size bathroom
- \* Currently rented for \$418 pw

#### Office 2-

- \* 104 square meters approx.
- \* 3 office rooms
- \* Kitchen
- \* Ducted heating & cooling
- \* Generous size bathroom
- \* Currently rented for \$440 Inc gst per week

### Shop 2-

- \* Rear Showroom 310 square metres approx.
- \* Store 668 square meters approx.
- \* Covered Loading Dock 52 square meters approx.
- \* Adjoining council parking lot
- \* Great access for trucks and machinery
- \* Large show room floor
- \* Parking spaces
- \* Large warehouse perfect for storage
- \* Kitchen
- \* Mens and Womens toilets
- \* Currently rented for \$530 pw