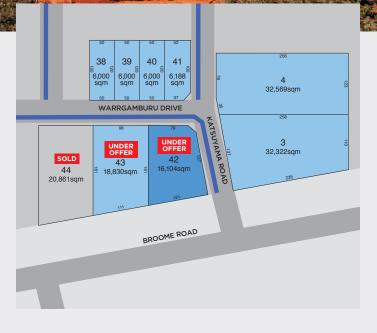

#### Shaping our State's future

| Lot # | Address           | Land Size | Price (ex GST) |
|-------|-------------------|-----------|----------------|
| 3     | Katsuyama Road    | 32,322sqm | \$1,275,000    |
| 4     | Katsuyama Road    | 32,570sqm | \$1,275,000    |
| 38    | Warrgamburu Drive | 6,000sqm  | \$420,000      |
| 39    | Warrgamburu Drive | 6,000sqm  | \$420,000      |
| 40    | Warrgamburu Drive | 6,000sqm  | \$420,000      |
| 41    | Warrgamburu Drive | 6,188sqm  | \$432,000      |
| 42    | Warrgamburu Drive | 16,104sqm | UNDER OFFER    |
| 43    | Warrgamburu Drive | 18,830sqm | UNDER OFFER    |