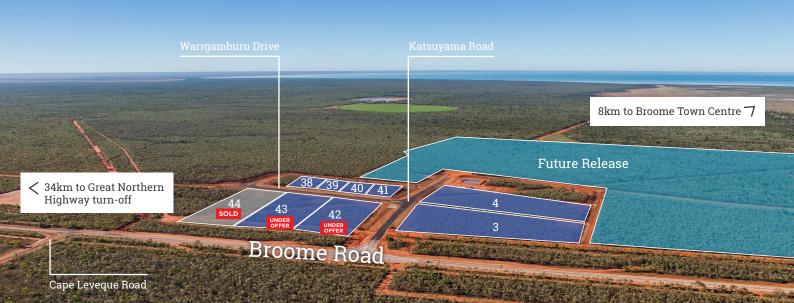

# Let's talk growth potential in Broome Road Industrial Park

WITH COMPETITIVE PRICES AND TERMS AVAILABLE IN STAGE 1

Strategically located between Broome Town Centre and the Great Northern Highway, Broome Road Industrial Park is a general industrial and transport development designed to accommodate the growth of Broome.

This masterplanned development is intended for transport, logistics, construction and equipment hire businesses. To cater for your business needs, the estate is serviced with underground power, water and telecommunication services; and the internal roads are designed to accommodate triple road trains.

- Strategically located on Broome Road, only 8km from town centre and 16km from Broome port
- Lots range from 6,000sqm to 3.25ha and can be tailored to suit your needs
- Serviced with power, water and telecommunications
- Internal roads and lots designed to accommodate triple road trains