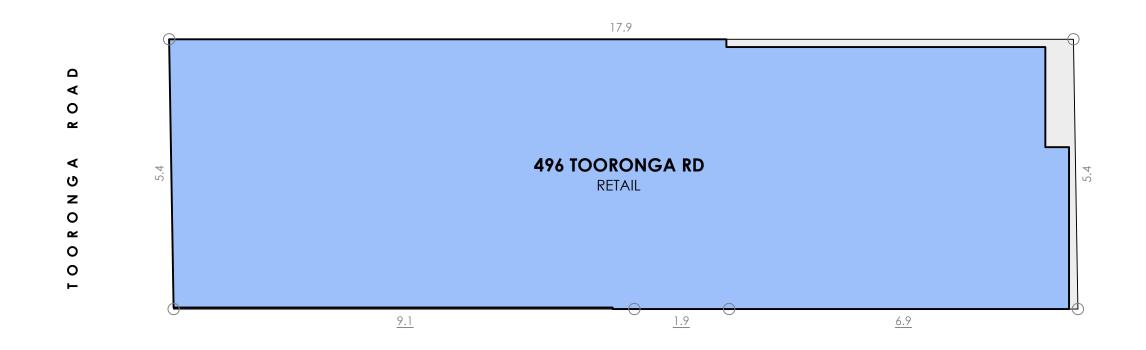

## **SCHEDULE**

496 TOORONGA ROAD

TITLE DETAILS LOT 1-LP56610 LAND AREA 96 m² **BUILDING AREA** 88 m²

**DISCLAIMER:** THIS PLAN HAS BEEN PREPARED FOR MARKETING PURPOSES ONLY. INTERESTED PARTIES SHOULD UNDERTAKE THEIR OWN ENQUIRIES AS TO THE ACCURACY OF THE INFORMATION. AREAS ARE APPROXIMATE AND DIMENSION ROUNDING MAY RESULT IN AREA DISCREPANCIES. ALL LAND INFORMATION TAKEN FROM THE DEPOSITED PLAN. BOUNDARIES HAVE NOT BEEN DEFINED.