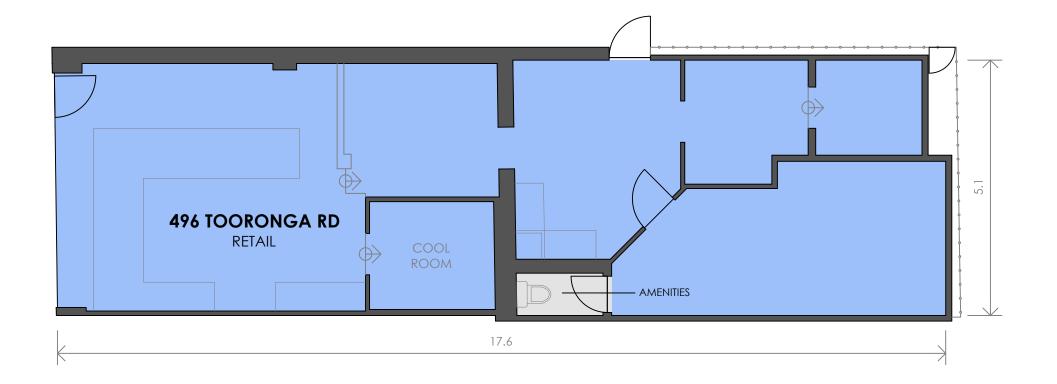

## **SCHEDULE OF AREAS**

496 TOORONGA RD

 RETAIL
 85 m²

 AMENITIES
 3 m²

 TOTAL AREA
 88 m²

**DISCLAIMER:** THIS PLAN HAS BEEN PREPARED FOR MARKETING PURPOSES ONLY. INTERESTED PARTIES SHOULD UNDERTAKE THEIR OWN ENQUIRIES AS TO THE ACCURACY OF THE INFORMATION. AREAS ARE APPROXIMATE AND DIMENSION ROUNDING MAY RESULT IN AREA DISCREPANCIES.