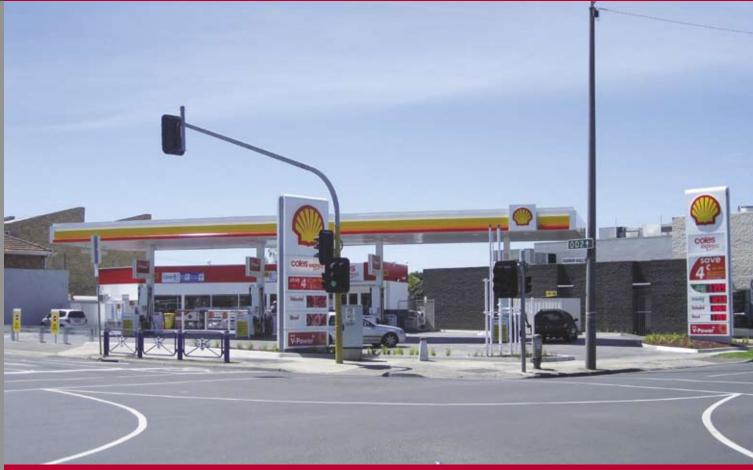

## 10 YEAR LEASE TO SHELL

## Prime investment leased to multinational company

- Lease Term: 10 + 5 + 5 + 5 years commenced 15/12/2009
- Rent: \$221,500\*pa net from 15/12/2010
- Reviews: Annual CPI
- Brand new facility
- Prominent corner location
- Significant depreciation allowances
- Land Area: 1,317m<sup>2</sup>\*
- Zoning: Business 1