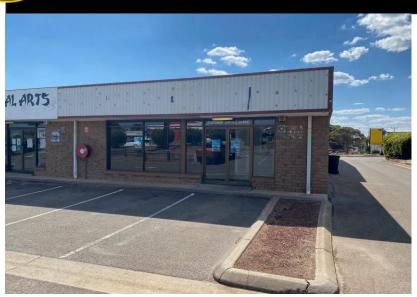

## Unit 1/57 O'Sullivan Beach Road, Lonsdale SA 5160

Size (approx) 250 Sqm

Rent \$1668.00 Per Month + GST & Outgoings

Zoning Employment
Availability Available Now

## **Property Features**

Colorbond Workshop with high roller door access – approx 170 sqm Brick office and showroom with evaporative cooling – approx 80 sqm Storeman office and amenities in workshop Small kitchen, Mezzanine floor storage