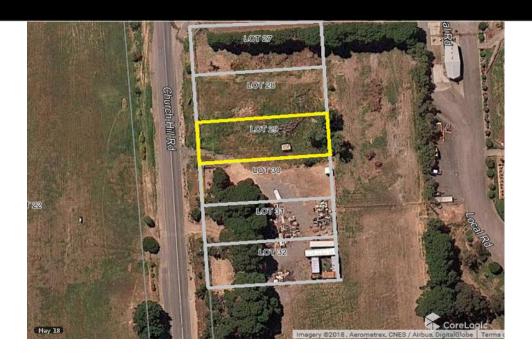

## Allotment 29 Church Hill Road, Old Noarlunga

VACANT ALLOTMENT OF 735 SQM APPROX...

Zoned Urban Employment Old Noarlunga policy zone

Price \$120,000 (No GST)

Enquiries: Jenny Howkins / 0416 188 098 / jen@southerncommercialgroup.com.au