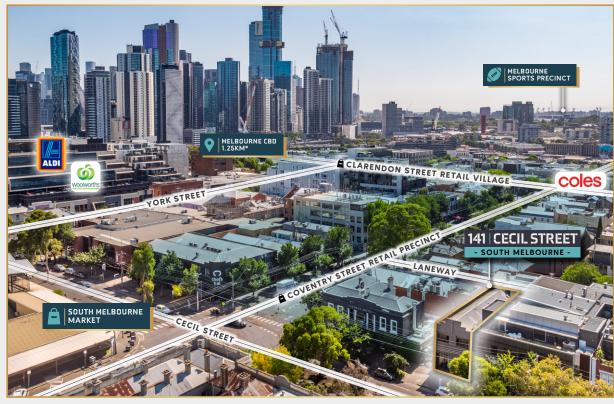

## A RARE FREEHOLD BUILDING 141 CECIL STREET SOUTH MELBOURNE

## WITHIN THE BUSTLING SOUTH MELBOURNE RETAIL VILLAGE

A prime two-level building of 306sq m\*

Versatile fitout suiting a wide range of uses

Valuable rear frontage to popular laneway

Prime land of 175sq m\*

Premium opportunity for owner occupiers, investors and developers

Commercial 1 Zone with exceptional future development potential (STCA)

Vacant possession

An incredible location situated directly opposite the South Melbourne Market within the heart of the South Melbourne Village retail precinct