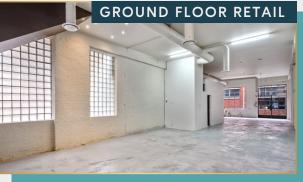

## WITHIN THE BUSTLING SOUTH MELBOURNE RETAIL VILLAGE

A prime two-level building of 306sq m\*

Versatile fitout suiting a wide range of uses

Valuable rear frontage to popular laneway

Prime land of 175sq m\*

Premium opportunity for owner occupiers, investors and developers

Commercial 1 Zone with exceptional future development potential (STCA)

Vacant possession

An incredible location situated directly opposite the South Melbourne Market within the heart of the South Melbourne Village retail precinct