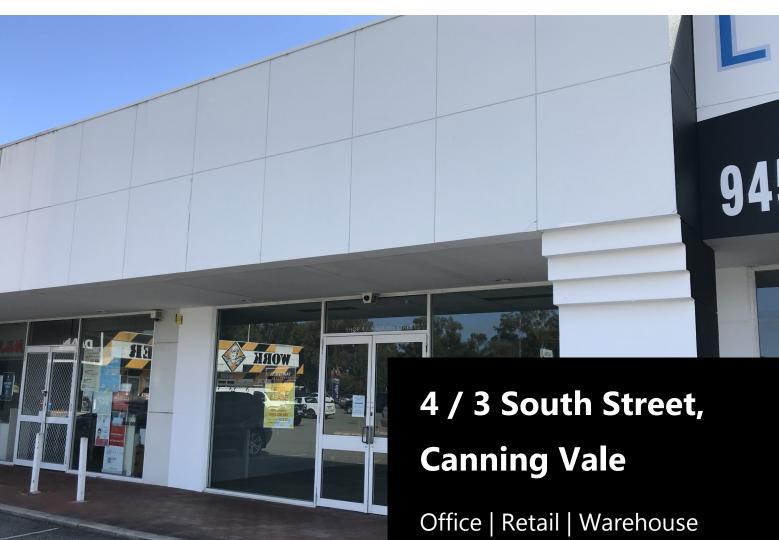

# 4 / 3 South Street, Canning Vale

#### Location

Positioned on South Street between Roe Highway and Bannister Road, at the entry to the Canning Vale commercial area. Direct street exposure to a very busy and high traffic flow, South Street adds to this quality location.