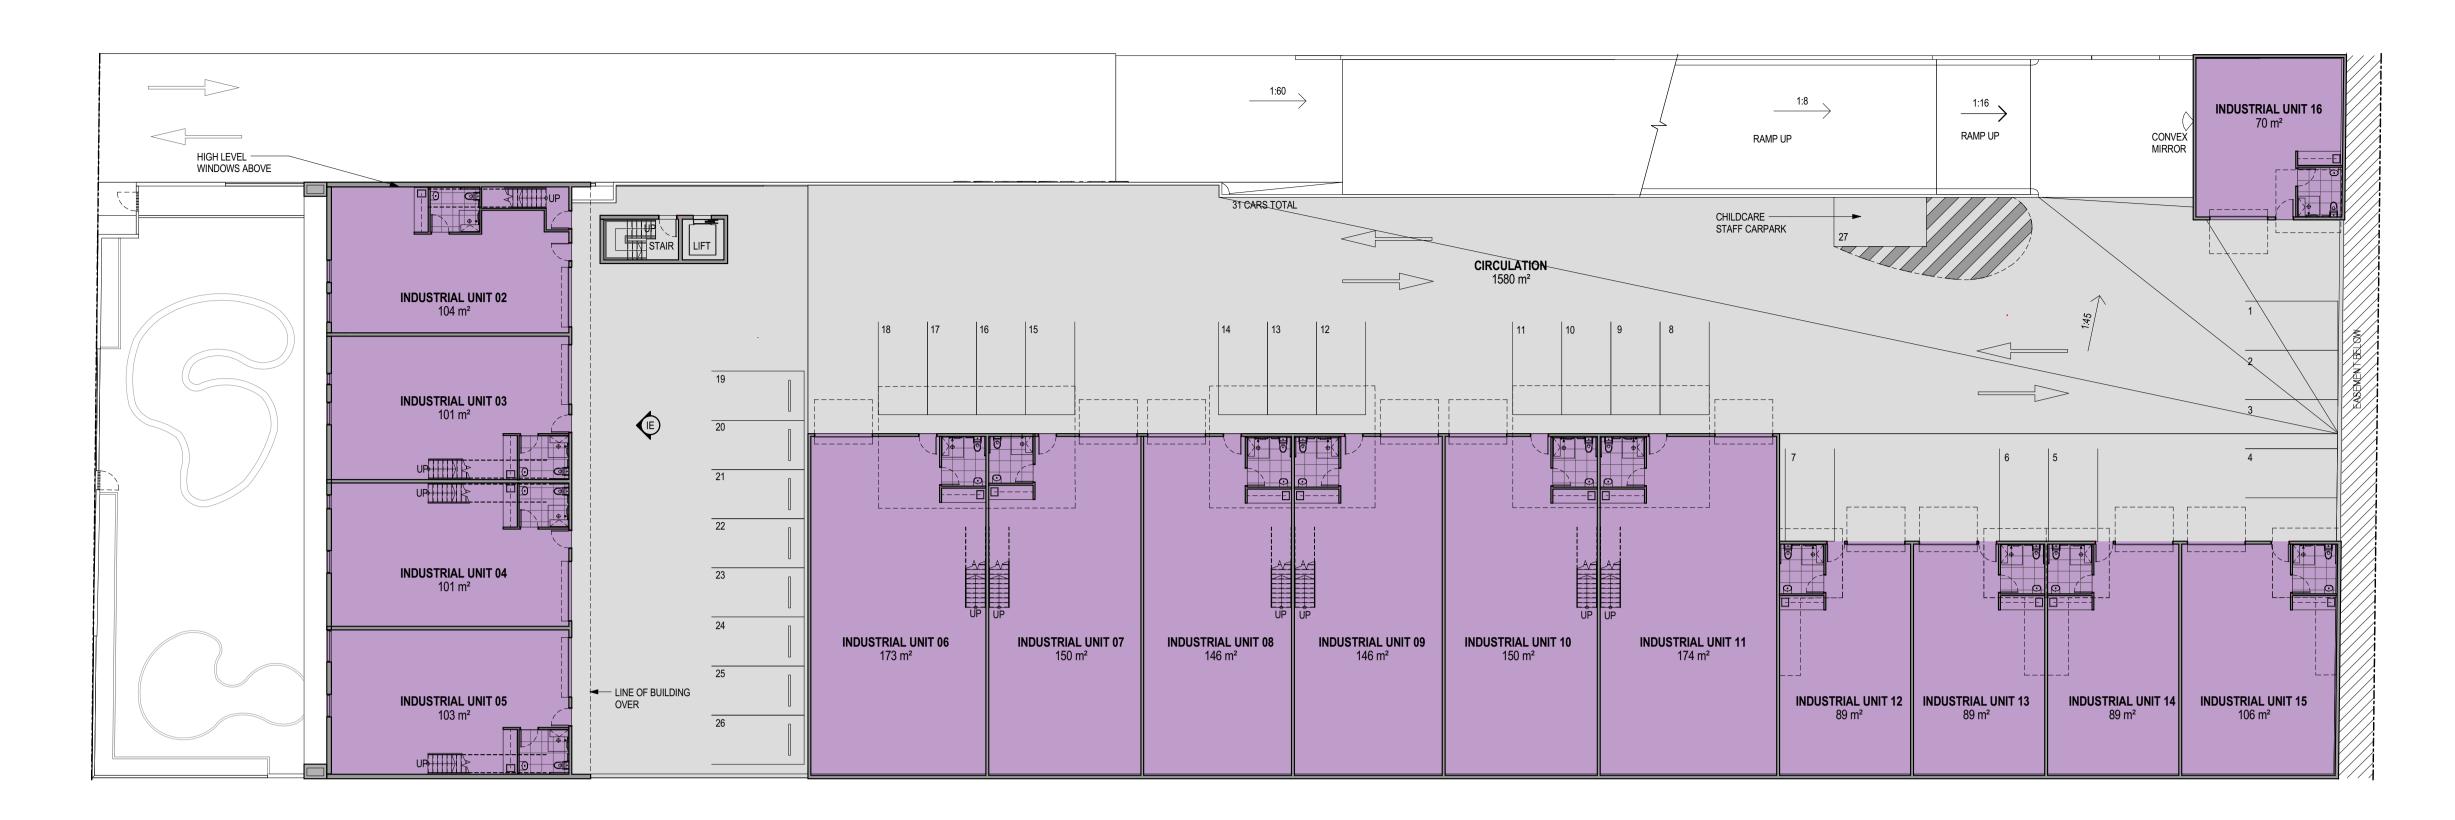

## 1 A03.01 SCALE 1 : 200

MEZZANINE LEVEL

SCALE 1: 200

M01.02 - UPPER FLOOR PLANSA

These plans are intended as a guide only. The dimensions and areas are approximate only and may not accurately represent the actual dimensions and areas of the apartments or the spaces within them and are subject to change without notice. In addition, locations of utilities may vary during construction and fittings and fixtures on these plans are for illustrative purposes only. The areas are generally measured in accordance with the Property Council of Australia method of measurement. Prospective purchasers must rely on their own enquiries and should refer to the Contract of Sale and its schedules for all matters to be included in the purchase price of the apartment, including plans, finishes, fixtures, fittings, appliances and other particulars of sale. Loose furniture and planters are not included. Extent of floor finishes may vary. External space and landscaping indicative only. Refer to level plans for further information.