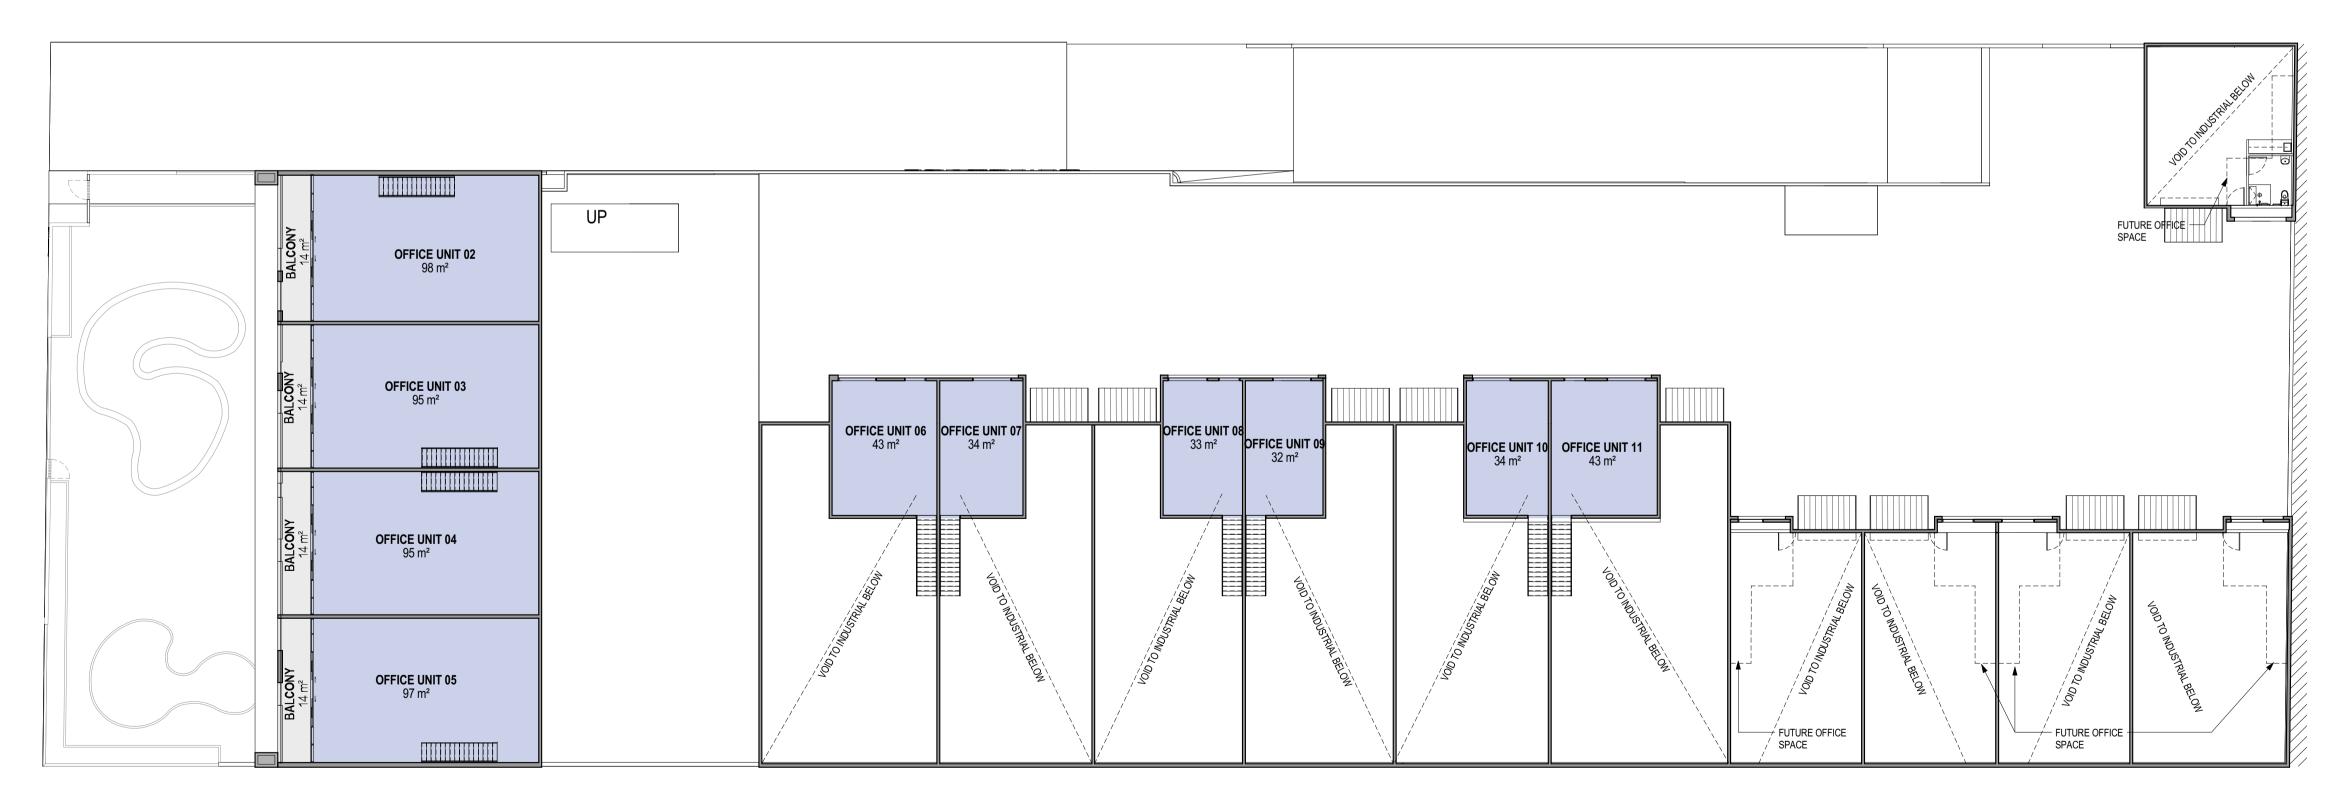

## 1 A03.01 SCALE 1 : 200

MEZZANINE LEVEL

SCALE 1: 200

M01.02 - UPPER FLOOR PLANSA

These plans are intended as a guide only. The dimensions and areas are approximate only and may not accurately represent the actual dimensions and areas of the apartments or the spaces within them and are subject to change without notice. In addition, locations of utilities may vary during construction and fittings and fixtures on these plans are for illustrative purposes only. The areas are generally measured in accordance with the Property Council of Australia method of measurement. Prospective purchasers must rely on their own enquiries and should refer to the Contract of Sale and its schedules for all matters to be included in the purchase price of the apartment, including plans, finishes, fixtures, fittings, appliances and other particulars of sale. Loose furniture and planters are not included. Extent of floor finishes may vary. External space and landscaping indicative only. Refer to level plans for further information.