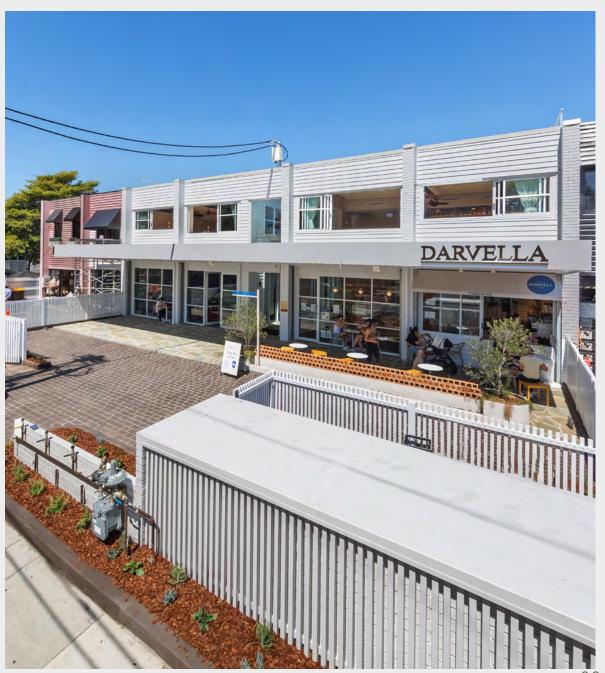

#### **CURRENT TENANTS**

THE SITE IS CURRENTLY HOME TO DARVELLA, A NEW SWISS-INSPIRED BAKERY AND PATISSERIE. THIS WILL BE SOON JOINED BY BISCUIT HAIR STUDIO AND MELROSE, A BAIL-INSPIRED RESTAURANT AND BAR RUN BY LONGRAIN HEAD CHEF FROM MELBOURNE.

MELROSE

BISCUIT HAIR STUDIO