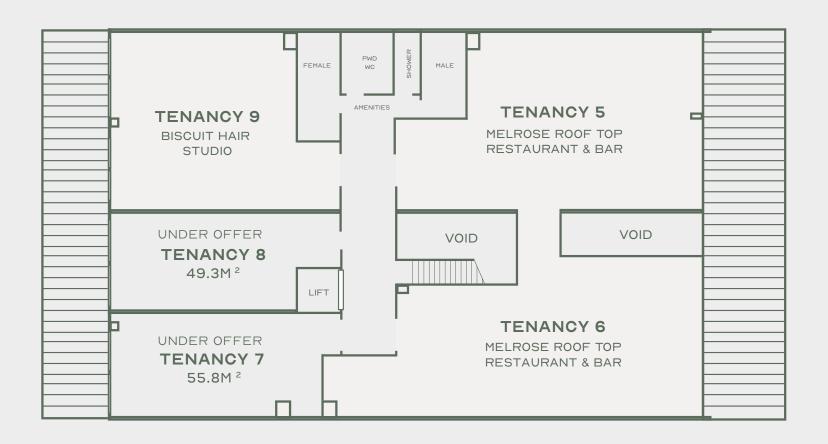

#### **AVAILABLE TENANCIES**

TOTAL AREA 4A+4B I3I.3M<sup>2</sup>

GROUND FLOOR TENANCIES

#### **AVAILABLE TENANCIES**

GROUND FLOOR TENANCIES

#### **CURRENT TENANTS**

THE SITE IS CURRENTLY HOME TO DARVELLA, A NEW SWISS-INSPIRED BAKERY AND PATISSERIE. THIS WILL BE SOON JOINED BY BISCUIT HAIR STUDIO AND MELROSE, A BAIL-INSPIRED RESTAURANT AND BAR RUN BY LONGRAIN HEAD CHEF FROM MELBOURNE.

MELROSE

BISCUIT HAIR STUDIO