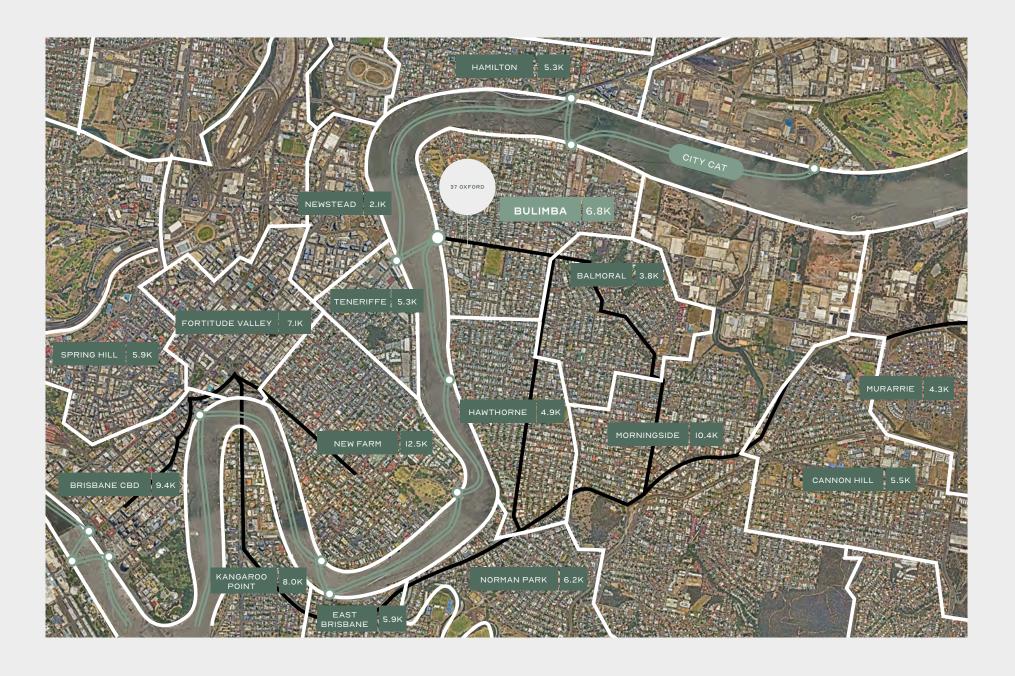

## BULIMBA'S NEW PREMIERE DESTINATION

THE SITE IS CONVENIENTLY LOCATED LESS THAN 150M FROM BULIMBA'S BUSY FERRY TERMINAL, SERVICING LOCALS AND DAILY MORNING AND AFTERNOON COMMUTERS, IN ADDITION TO PROVIDING EASY ACCESS FOR CUSTOMERS FROM TENERIFFE, NEW FARM AND NEWSTEAD.

DON'T MISS THIS GOLDEN OPPORTUNITY TO BE PART OF AN EXCITING NEW URBAN RENEWAL REDEVELOPMENT ONLY 4 KMS FROM THE CBD.

BE PART OF THIS EXCITING NEW DEVELOPMENT WITH COMPETITIVE RENTAL RATES.

TRADE AREA POPULATION\*
PRIMARY + 32,100
SECONDARY +103,400

MEDIAN AGE OF 34

MEDIAN HOUSE PRICE OF OVER \$1.3M\*

SHORT FERRY RIDE FOR TENERIFFE, NEW FARM & NEWSTEAD RESIDENTS (HIGHLY AFFLUENT PEOPLE)