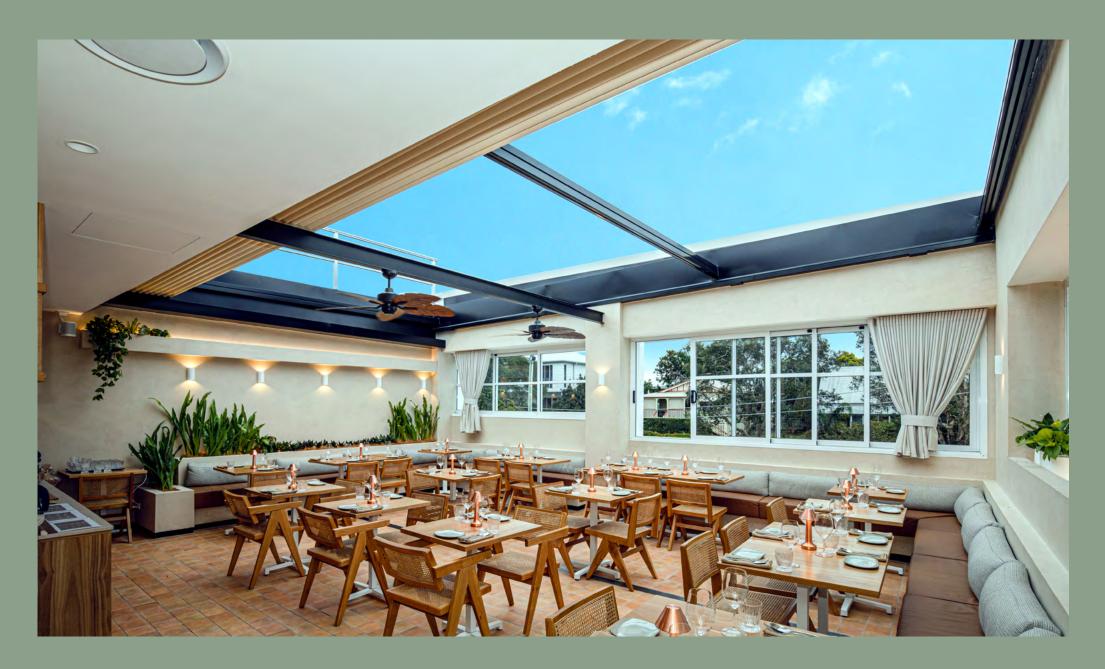

#### **CURRENT TENANTS**

THE SITE IS CURRENTLY HOME TO DARVELLA, A NEW SWISS-INSPIRED BAKERY AND PATISSERIE. THIS WILL BE SOON JOINED BY BISCUIT HAIR STUDIO AND MELROSE, A BAIL-INSPIRED RESTAURANT AND BAR RUN BY LONGRAIN HEAD CHEF FROM MELBOURNE.