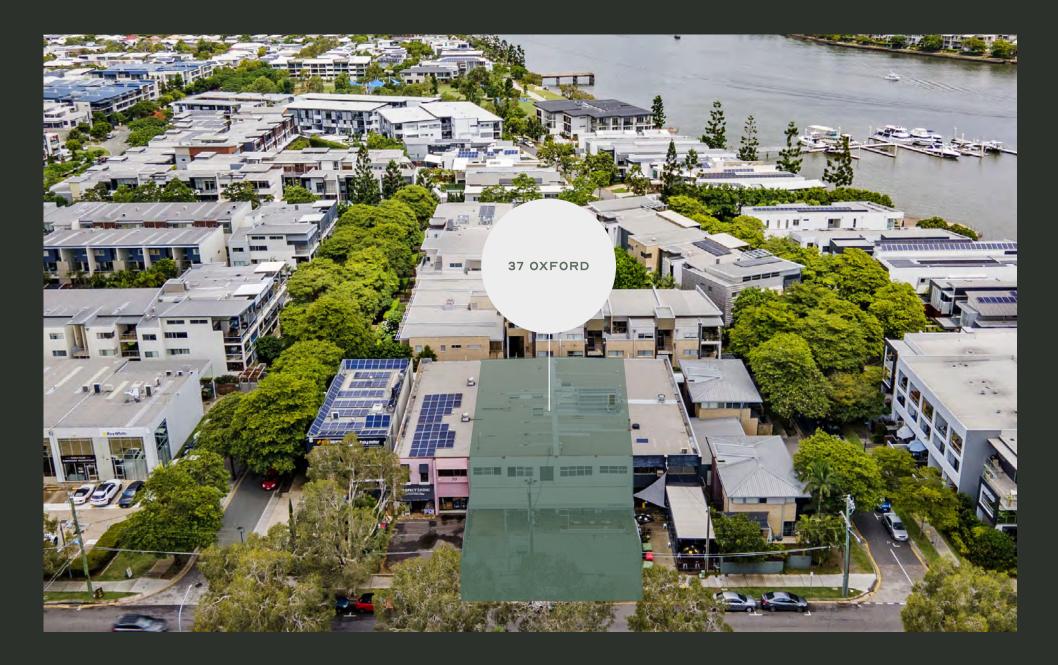

### 37 OXFORD

## BULIMBA'S NEW PREMIERE DESTINATION

THE SITE IS CONVENIENTLY LOCATED LESS THAN 150M FROM BULIMBA'S BUSY FERRY TERMINAL, SERVICING LOCALS AND DAILY MORNING AND AFTERNOON COMMUTERS, IN ADDITION TO PROVIDING EASY ACCESS FOR CUSTOMERS FROM TENERIFFE, NEW FARM AND NEWSTEAD.

DON'T MISS THIS GOLDEN OPPORTUNITY TO BE PART OF AN EXCITING NEW URBAN RENEWAL REDEVELOPMENT ONLY 4 KMS FROM THE CBD.

## STONE'S THROW TO THE BRISBANE RIVER

DUE TO SHEER GEOGRAPHY, THE BULIMBA PENINSULAR IS A BUSY CAPTIVE MARKET THAT IS ACTIVE BOTH DAY AND NIGHT, AND ALL THAT IS MISSING IS A NEW, SOPHISTICATED OFFERING IN RETAIL AND CUSTOMER EXPERIENCE.

37 OXFORD IS UNDERGOING A SIGNIFICANT CUTTING EDGE RENOVATION, WHICH WILL NOT ONLY TRANSFORM THE PROPERTY BUT WILL ALSO CREATE A NEW MEETING PLACE DOWN BY THE RIVER.

WITH CONSTANT PASSING TRAFFIC, CHARACTER RENOVATION AND NEW BESPOKE DESIGN, 37 OXFORD IS THE ULTIMATE DESTINATION FOR YOUR NEWOR EXISTING BUSINESS.