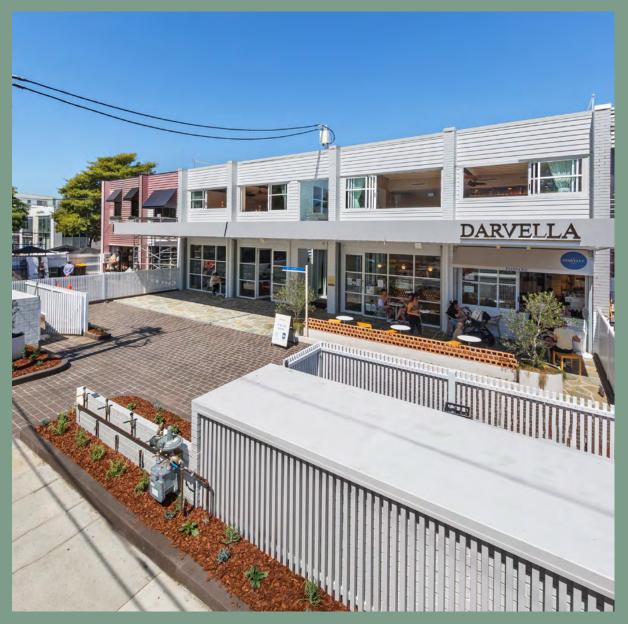

# THE URBAN HEART OF THE EASTERN SUBURBS

## BULIMBA'S NEW PREMIERE DESTINATION

THE SITE IS CONVENIENTLY LOCATED LESS THAN 150M FROM BULIMBA'S BUSY FERRY TERMINAL, SERVICING LOCALS AND DAILY MORNING AND AFTERNOON COMMUTERS, IN ADDITION TO PROVIDING EASY ACCESS FOR CUSTOMERS FROM TENERIFFE, NEW FARM AND NEWSTEAD.

## STONE'S THROW TO THE BRISBANE RIVER

DUE TO SHEER GEOGRAPHY, THE BULIMBA PENINSULAR IS A BUSY CAPTIVE MARKET THAT IS ACTIVE BOTH DAY AND NIGHT, AND ALL THAT IS MISSING IS A NEW, SOPHISTICATED OFFERING IN RETAIL AND CUSTOMER EXPERIENCE.

37 OXFORD IS UNDERGOING A SIGNIFICANT CUTTING EDGE RENOVATION, WHICH WILL NOT ONLY TRANSFORM THE PROPERTY BUT WILL ALSO CREATE A NEW MEETING PLACE DOWN BY THE RIVER.

WITH CONSTANT PASSING TRAFFIC, CHARACTER RENOVATION AND NEW BESPOKE DESIGN, 37 OXFORD IS THE ULTIMATE DESTINATION FOR YOUR NEWOR EXISTING BUSINESS.