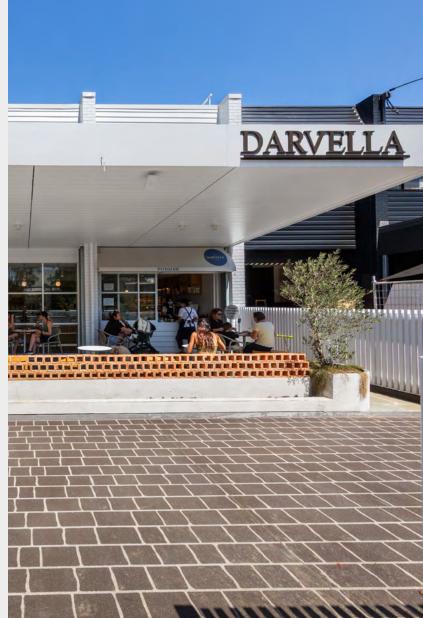

#### **CURRENT TENANTS**

THE SITE IS CURRENTLY HOME TO DARVELLA, A NEW SWISS-INSPIRED BAKERY AND PATISSERIE. THIS WILL BE SOON JOINED BY BISCUIT HAIR STUDIO AND MELROSE, A BAIL-INSPIRED RESTAURANT AND BAR RUN BY LONGRAIN HEAD CHEF FROM MELBOURNE.