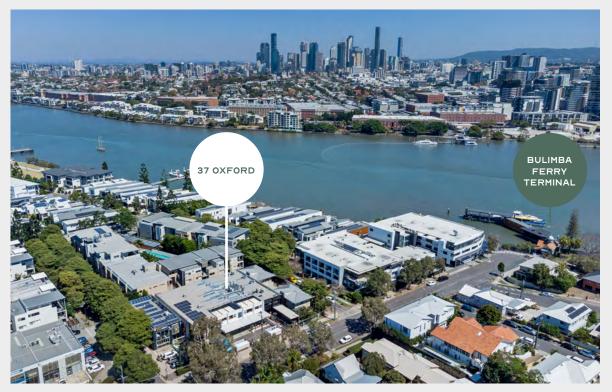

## BULIMBA'S NEW PREMIERE DESTINATION

THE SITE IS CONVENIENTLY LOCATED LESS THAN 150M FROM BULIMBA'S BUSY FERRY TERMINAL, SERVICING LOCALS AND DAILY MORNING AND AFTERNOON COMMUTERS, IN ADDITION TO PROVIDING EASY ACCESS FOR CUSTOMERS FROM TENERIFFE, NEW FARM AND NEWSTEAD.

## STONE'S THROW TO THE BRISBANE RIVER

DUE TO SHEER GEOGRAPHY, THE BULIMBA PENINSULAR IS A BUSY CAPTIVE MARKET THAT IS ACTIVE BOTH DAY AND NIGHT, AND ALL THAT IS MISSING IS A NEW, SOPHISTICATED OFFERING IN RETAIL AND CUSTOMER EXPERIENCE.