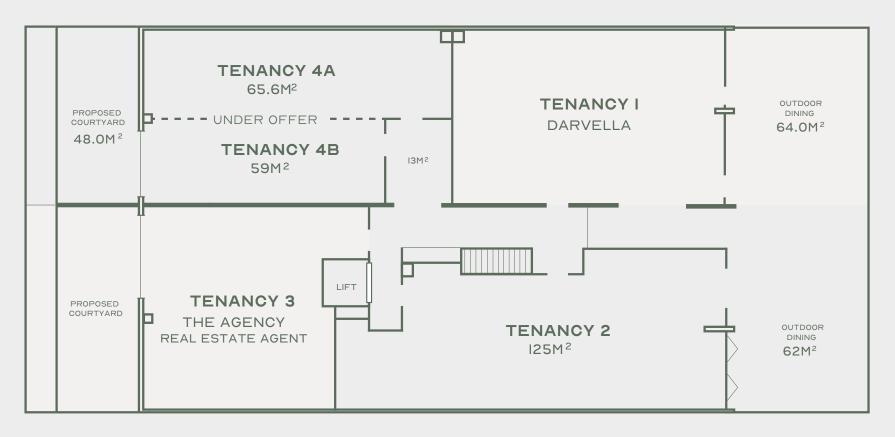

#### **AVAILABLE TENANCIES**

TOTAL AREA 4A+4B I3I.3M<sup>2</sup>

GROUND FLOOR TENANCIES

#### **AVAILABLE TENANCIES**

GROUND FLOOR TENANCIES

#### **CURRENT TENANTS**

THE SITE IS CURRENTLY HOME TO DARVELLA, A NEW SWISS-INSPIRED BAKERY AND PATISSERIE. THIS WILL BE SOON JOINED BY BISCUIT HAIR STUDIO AND MELROSE, A BAIL-INSPIRED RESTAURANT AND BAR RUN BY LONGRAIN HEAD CHEF FROM MELBOURNE.