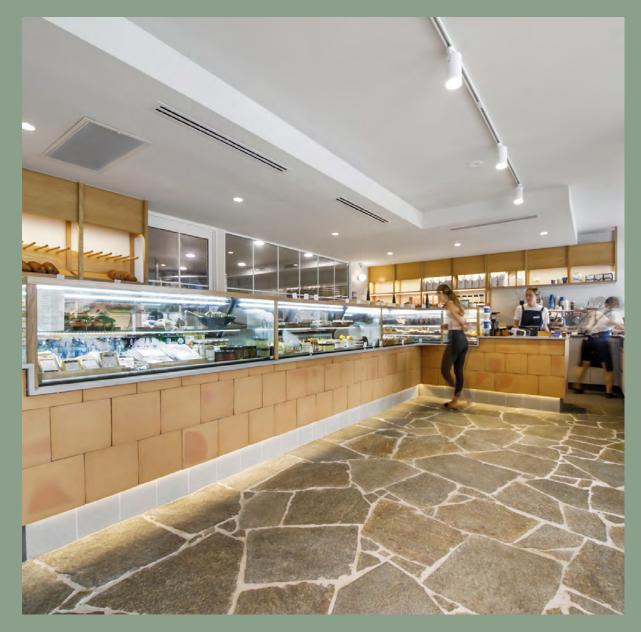

#### **CURRENT TENANTS**

THE SITE IS CURRENTLY HOME TO DARVELLA, A NEW SWISS-INSPIRED BAKERY AND PATISSERIE. THIS WILL BE SOON JOINED BY BISCUIT HAIR STUDIO AND MELROSE, A BAIL-INSPIRED RESTAURANT AND BAR RUN BY LONGRAIN HEAD CHEF FROM MELBOURNE.