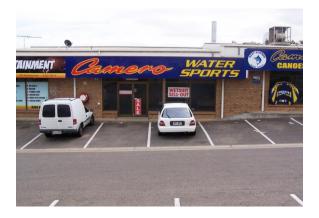

ne connections and billing Tenants must arrange and provide evidence of Public Liablility & Plate Glass Insurance Cover

| Comments: | High access roller door                          |
|-----------|--------------------------------------------------|
|           | 2 toilet amenities                               |
|           | Main road location with good parking facilities. |
|           | 70 Amps 3 phase electricity                      |