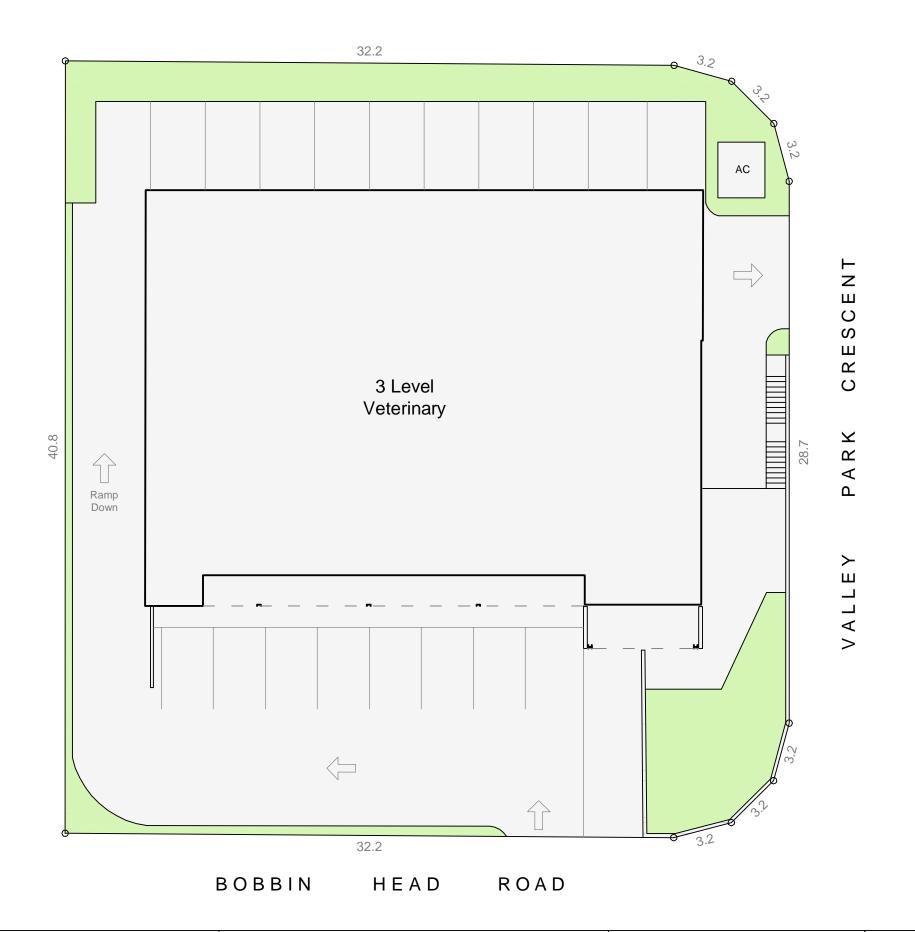

## **Information Schedule**

| Title Details | Lot 101 - DP233941   |  |
|---------------|----------------------|--|
| Land Area     | 1,543 m <sup>2</sup> |  |
| Building Area | 1,024 m <sup>2</sup> |  |

Car Space

Lower Ground 20
Ground Site 8
Total Car Space 28

**Disclaimer**: This plan has been prepared for marketing purposes only. Interested parties should undertake their own enquiries as to the accuracy of the information. Areas have been calculated on a Gross Building basis and are approximate, dimension rounding may result in area discrepancies. All land information taken from the Deposited Plan. Boundaries have not been defined.

Plan Prepared For:

SITE PLAN 290 BOBBIN HEAD ROAD NORTH TURRAMURRA, NSW

| Date:     | 02/09/2014 |          |        |
|-----------|------------|----------|--------|
| Ref:      | 53776      | Rev:     | -      |
| Drawn: RB |            | Checked: | CL     |
| Scale:    | 1:200 @ аз | Sheet:   | 1 of 1 |