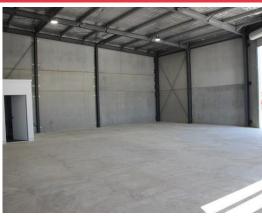

This unit is approximately 196sqm of ground floor area, constructed of full concrete panel walls with commercial glazed shopfront windows and doors, container size roller doors, and disabled compliant amenities.

This unit has the added bonus of a DA approval for a mezzanine floor level.

- Zoned B7 Business Park
- Automatic roller door
- · Two car spaces