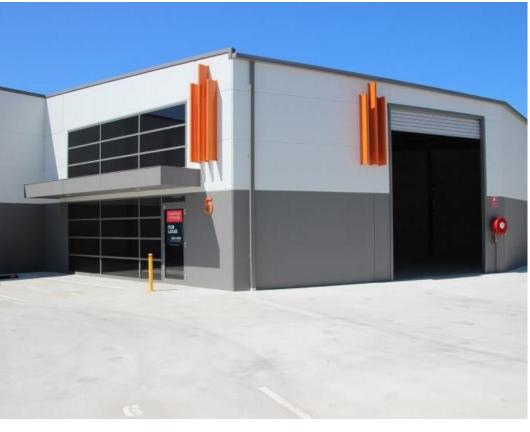

### Description:

An ultra-modern industrial/business style unit, right in the heart of Tuggerah Business Park, the Central Coast's premier business location. Within close proximity to the M1 Motorway, Tuggerah Bus and Rail Interchange, Tuggerah Westfield Shopping Centre and Tuggerah Super Centre.

This unit is approximately 196sqm of ground floor area, constructed of full concrete panel walls with commercial glazed shopfront windows and doors, container size roller doors, and disabled compliant amenities.

This unit has the added bonus of a DA approval for a mezzanine floor level.

- Zoned B7 Business Park
- Automatic roller door
- · Two car spaces