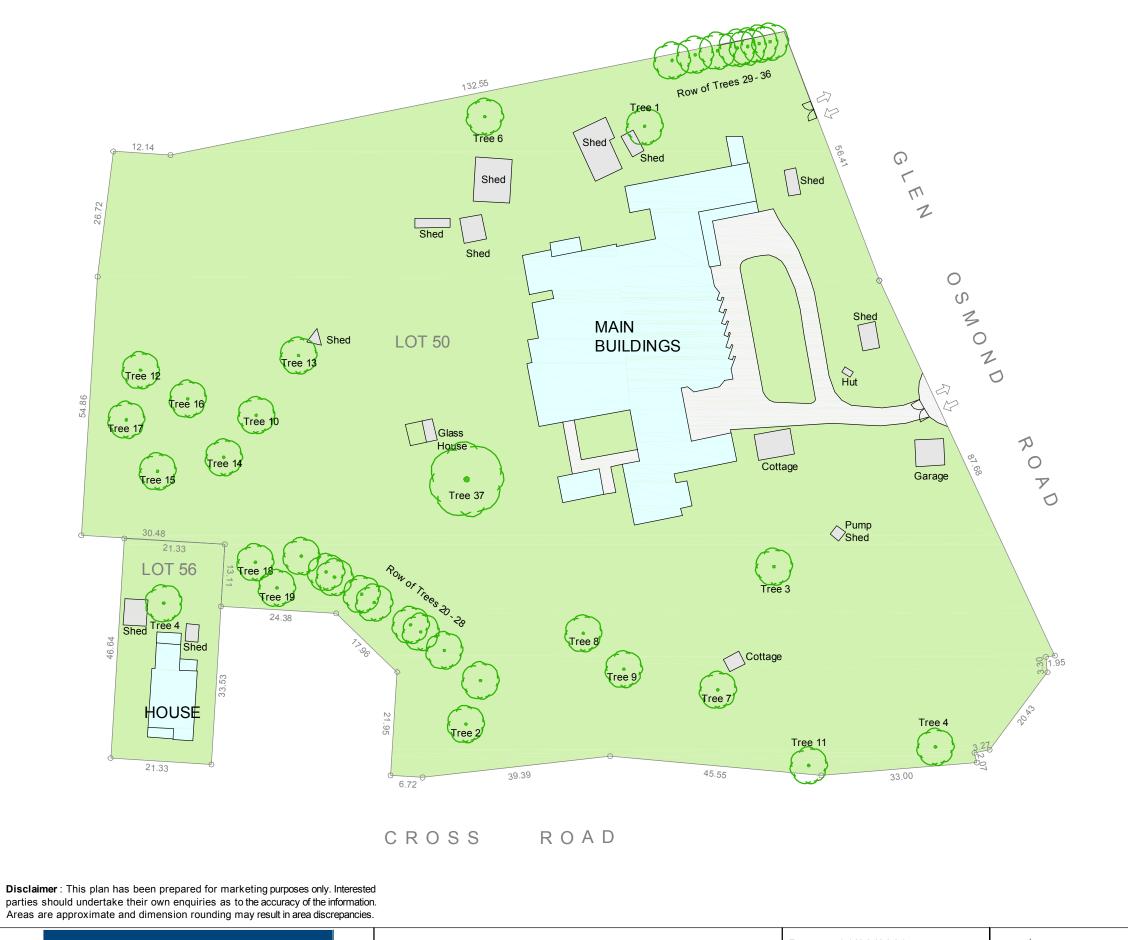

| LEEDWELL. | SITE PLAN<br>380 Glen Osmond Road,<br>MYRTLE BANK, SA | Date: 11/09/2009    |         | sydney | melbour         |     |
|-----------|-------------------------------------------------------|---------------------|---------|--------|-----------------|-----|
|           |                                                       | Ref:                | 30955LM | Rev: D | REA             | ۱LS |
|           |                                                       | Scale: 1: 700 at A3 |         |        | Real Estate Pla |     |

## Information Schedule

| 380 Glen Osmond Road |                  |  |  |  |
|----------------------|------------------|--|--|--|
| Title Details:       | Lot 50 - DP52331 |  |  |  |
| Land Area:           | 2.30 ha approx   |  |  |  |

8 Cross Road Title Details: Land Area:

Lot 56 - FP15598 990m<sup>2</sup> approx

## Tree Schedule

| Trees 1 - 5   | Olives           |
|---------------|------------------|
| Tree 6        | Quercus Robur    |
| Tree 7        | Erythrina        |
| Tree 8        | Ficus            |
| Tree 9        | Grevillea        |
| Tree 10       | Jacaranda        |
| Tree 11       | Eucalyptus       |
| Tree 12       | SA Blue Gum      |
| Tree 13       | Phoenix          |
| Trees 14 - 19 | River Red Gums   |
| Trees 20 - 36 | Cupressus        |
| Tree 37       | Pinus Halepensis |
|               |                  |

Refer to Stuart G. Burton Arborist report for above tree details.

0 6 12 18 24 30

brisbaneadelaideperth**5ERVE**P08 8376 2200F08 8219 9954Plans & Surveyswww.realserve.com.au