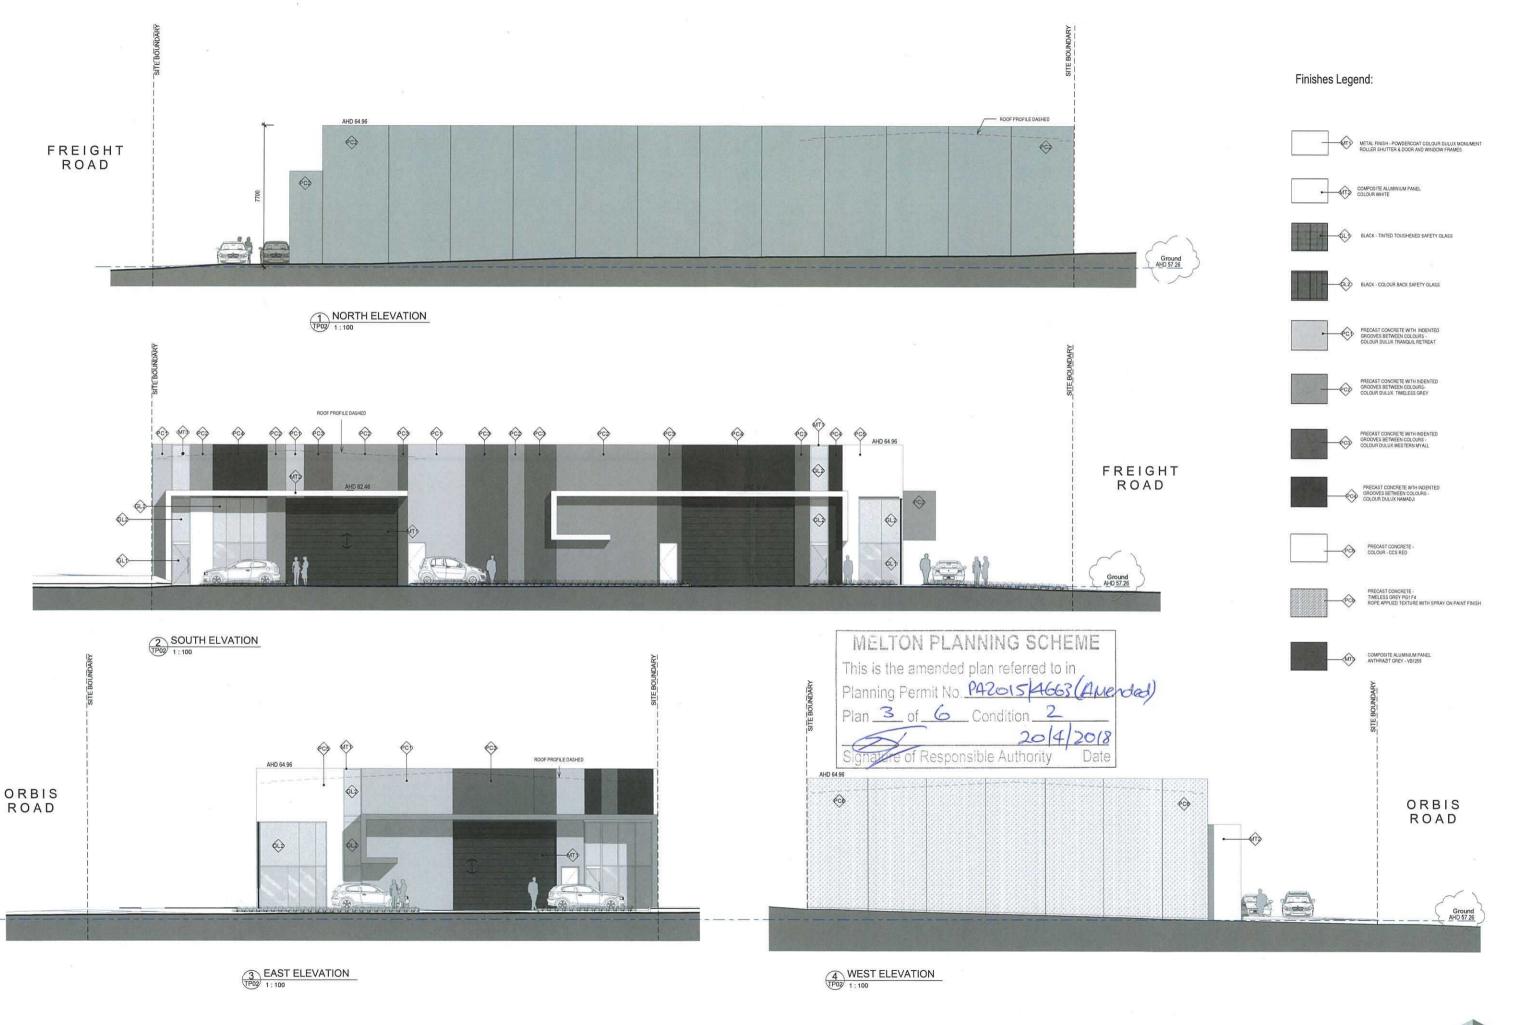

1:100

**ELEVATIONS** 

141341 1:100

TOWN PLANNING

Project 1 FREIGHT ROAD, RAVENHALL

June 2017

TP03 Author 5

141341

TOWN PLANNING

Drawn by Rev

141341

1:100

2 SOUTH ELVATION 1: 100

WEST ELEVATION
1:100

MELTON PLANNING SCHEME

This is the amended plan referred to in Planning Permit No. PA2015 4663 (Amended)