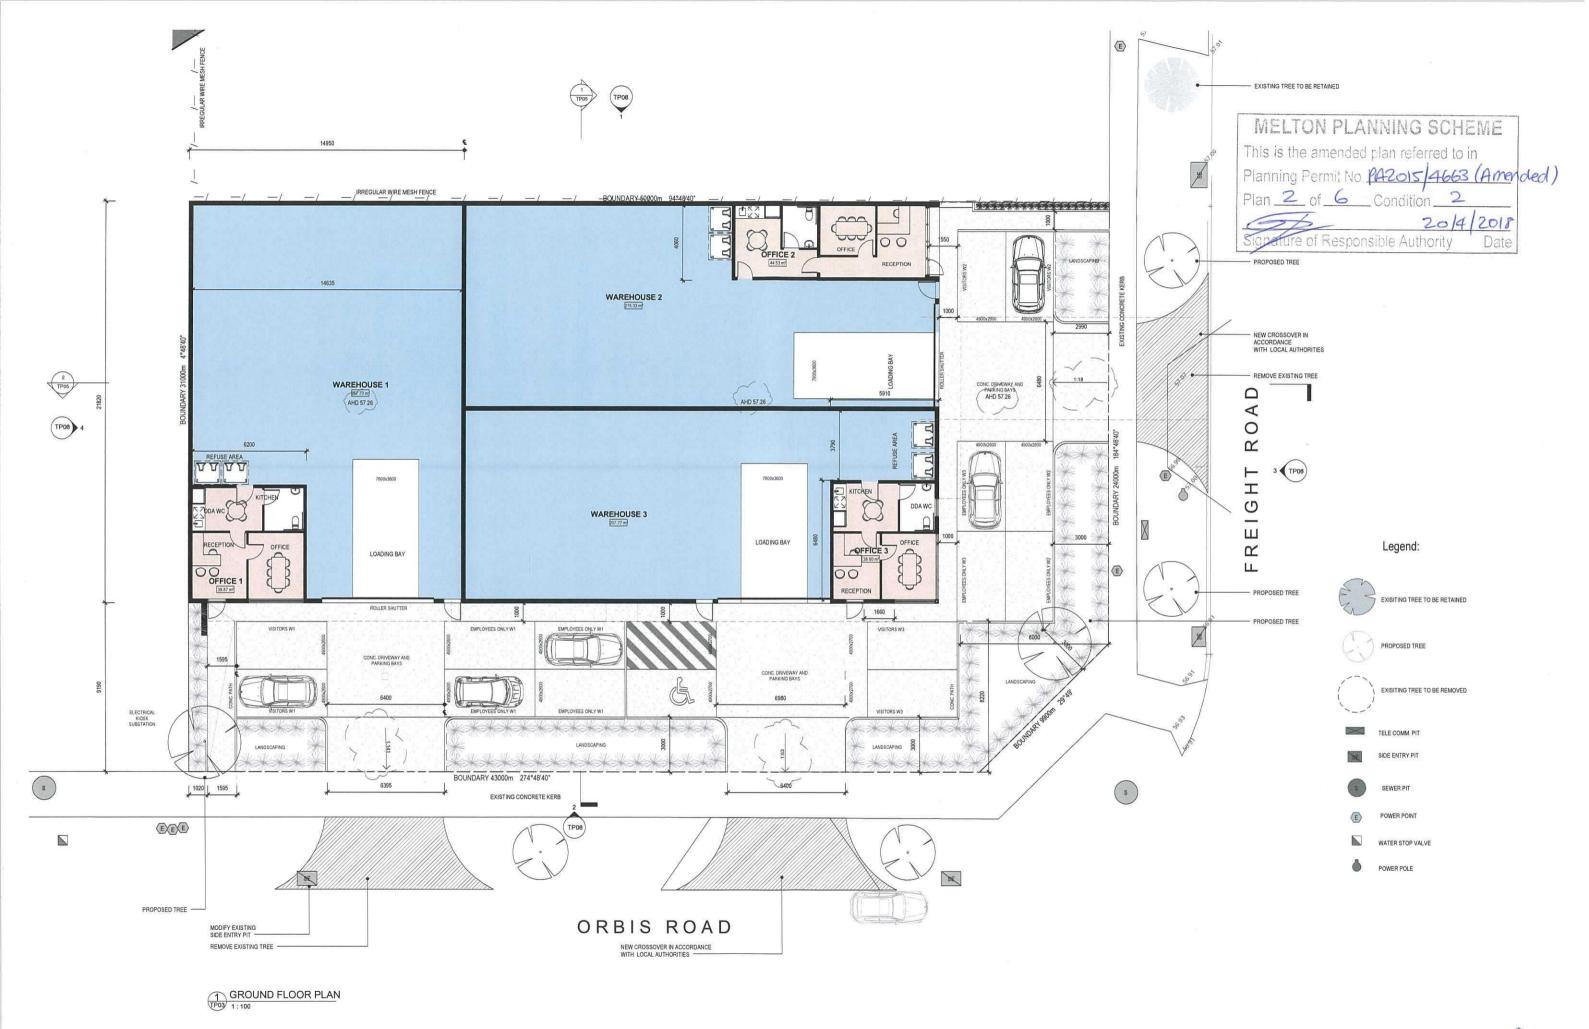

## PROJECT SUMMARY

SITE AREA GROUND LEVEL AREA SITE COVERAGE SITE PERMEABILITY TOTAL CAR SPACES

1525 m<sup>2</sup> 804 m<sup>2</sup> 804 m² (52%) 183 m² (12%) 15

## MELTON PLANNING SCHEME

This is the amended plan referred to in

Planning Permit No. PAZO15 4663 (Amended)

1 of 6 Condition 2

Responsible Authority

MAP

Drawing Number Drawn by Rev

141341