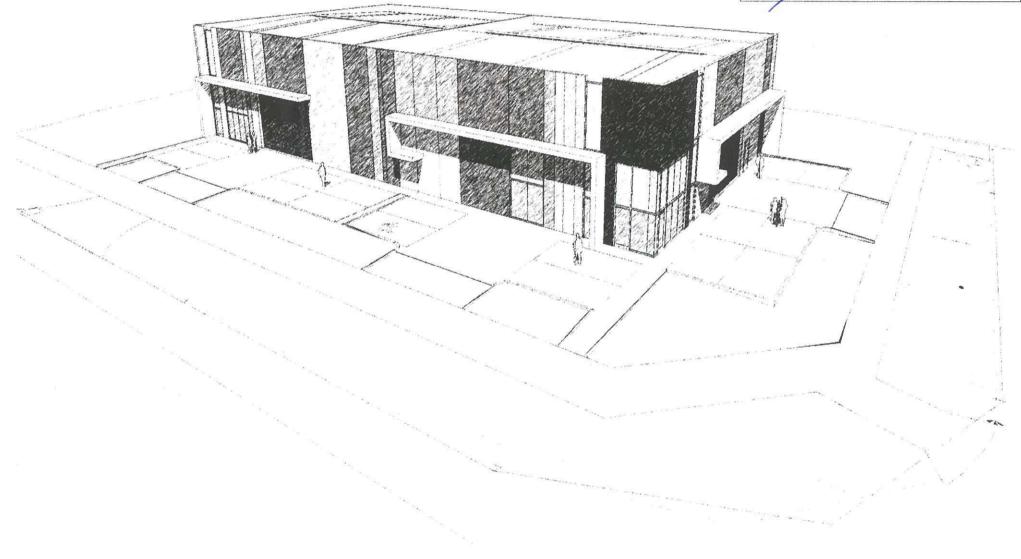

## PROJECT SUMMARY

SITE AREA GROUND LEVEL AREA SITE COVERAGE SITE PERMEABILITY TOTAL CAR SPACES

1525 m<sup>2</sup> 804 m<sup>2</sup> 804 m² (52%) 183 m² (12%) 15

## WAREHOUSE DEVELOPMENT

FREIGHT ROAD , RAVENHALL

## MELTON PLANNING SCHEME

This is the amended plan referred to in

Planning Permit No. PAZO15 4663 (Amended)

1 of 6 Condition 2

Responsible Authority









MAP

Drawing Number Drawn by Rev

141341

1:100



**ELEVATIONS** 

141341 1:100

TOWN PLANNING

Project 1 FREIGHT ROAD, RAVENHALL

June 2017

TP03 Author 5







141341

TOWN PLANNING













Drawn by Rev

141341

1:100



2 SOUTH ELVATION 1: 100



WEST ELEVATION
1:100

MELTON PLANNING SCHEME

This is the amended plan referred to in Planning Permit No. PA2015 4663 (Amended)

ORBIS ROAD

Plan 6 of 6 Condition 2 Signature of Responsible Authority

20/4/2018 141341

TOWN PLANNING

1 FREIGHT ROAD, RAVENHALL

June 2017

TP06