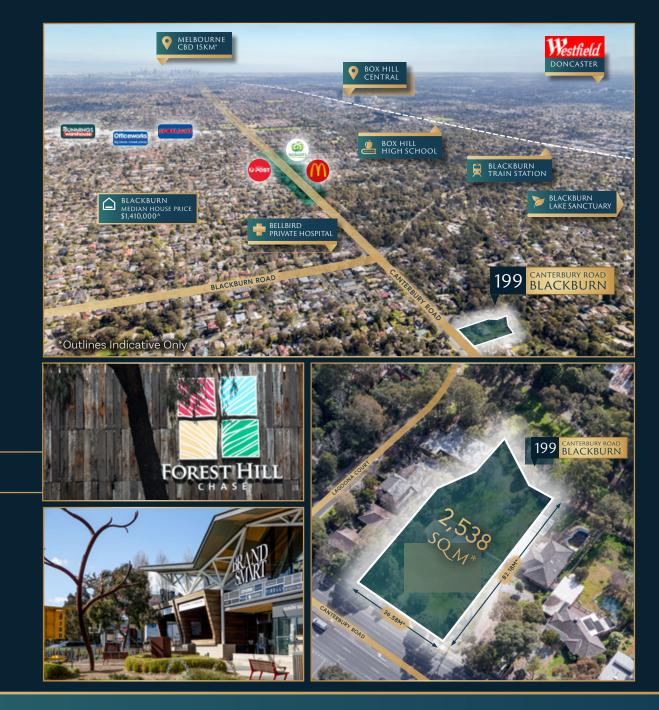

# PREMIUM BLACKBURN LANDHOLDING WITH OUTSTANDING DEVELOPMENT POTENTIAL

199 CANTERBURY ROAD, BLACKBURN FOREST HILL CHASE Shopping centre coles 기 문 비·타 O Target woolworths 600 MASONS ROAD Basin Reserve BLACKBURN MEDIAN HOUSE PRICE \$1,410,000^ TERBURY CANTERBURY ROAD 199 2,538 SQ M\* \*Outlines Indicative Only

#### 199 CANTERBURY ROAD BLACKBURN

### EXPANSIVE FREEHOLD In Highly Sought After Blackburn Location

- Significant landholding of 2,538sq m\*
- Prominent frontage of 37m\* to Canterbury Road
- Neighbourhood Residential Zone 1
- Perfectly positioned site just 300m\* from Forest Hill Chase Shopping Centre
- Convenient to ample public transport options, including Blackburn Train Station just 1.5km\* away