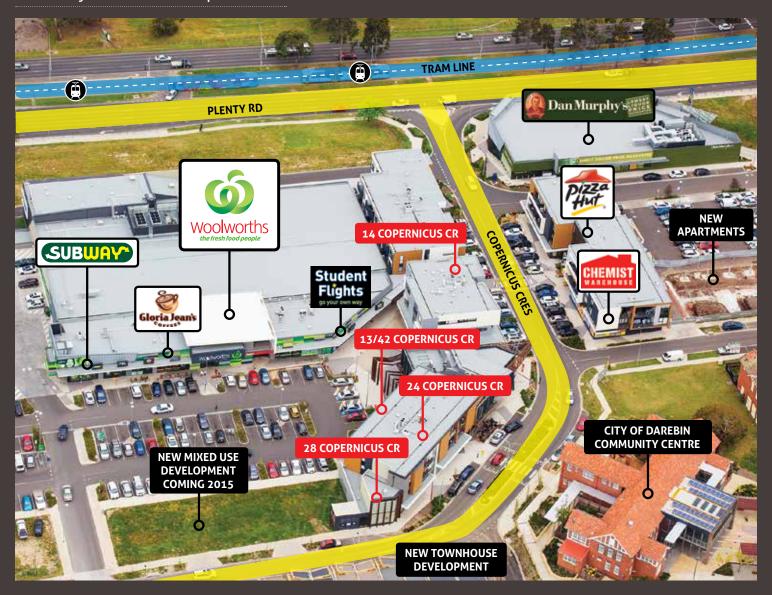

## TO BE OFFERED INDIVIDUALLY

Four (4) new shops prominently positioned within new popular town centre, Polaris

Located only 14kms from the Melbourne CBD within the high growth northern corridor

Polaris enjoys an expansive frontage of over 500 metres to one of Melbourne's major arterial links, Plenty Road

Well serviced by public transport with trams and buses operating along Plenty Road

Amongst major retailers including Woolworths Supermarket, Dan Murphy's, Chemist Warehouse, Gloria Jeans & Pizza Hut

Adjoining the largest university in the southern hemisphere, La Trobe University

Surrounded by a huge and growing residential catchment

Strong tax depreciation benefits available

Outstanding opportunity to invest in the exciting rapidly developing Polaris Town Centre which is set to incorporate 1,100 dwellings