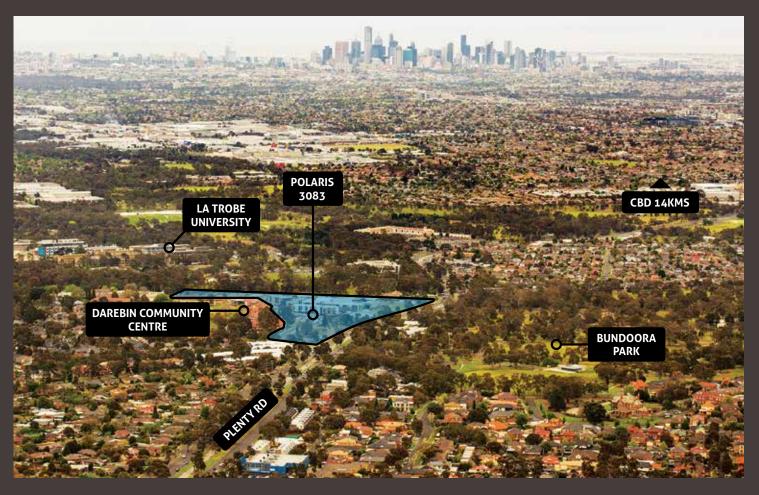

## TO BE OFFERED INDIVIDUALLY

Four (4) new shops prominently positioned within new popular town centre, Polaris

Located only 14kms from the Melbourne CBD within the high growth northern corridor

Polaris enjoys an expansive frontage of over 500 metres to one of Melbourne's major arterial links, Plenty Road

Well serviced by public transport with trams and buses operating along Plenty Road

Amongst major retailers including Woolworths Supermarket, Dan Murphy's, Chemist Warehouse, Gloria Jeans & Pizza Hut

Adjoining the largest university in the southern hemisphere, La Trobe University

Surrounded by a huge and growing residential catchment

Strong tax depreciation benefits available

Outstanding opportunity to invest in the exciting rapidly developing Polaris Town Centre which is set to incorporate 1,100 dwellings