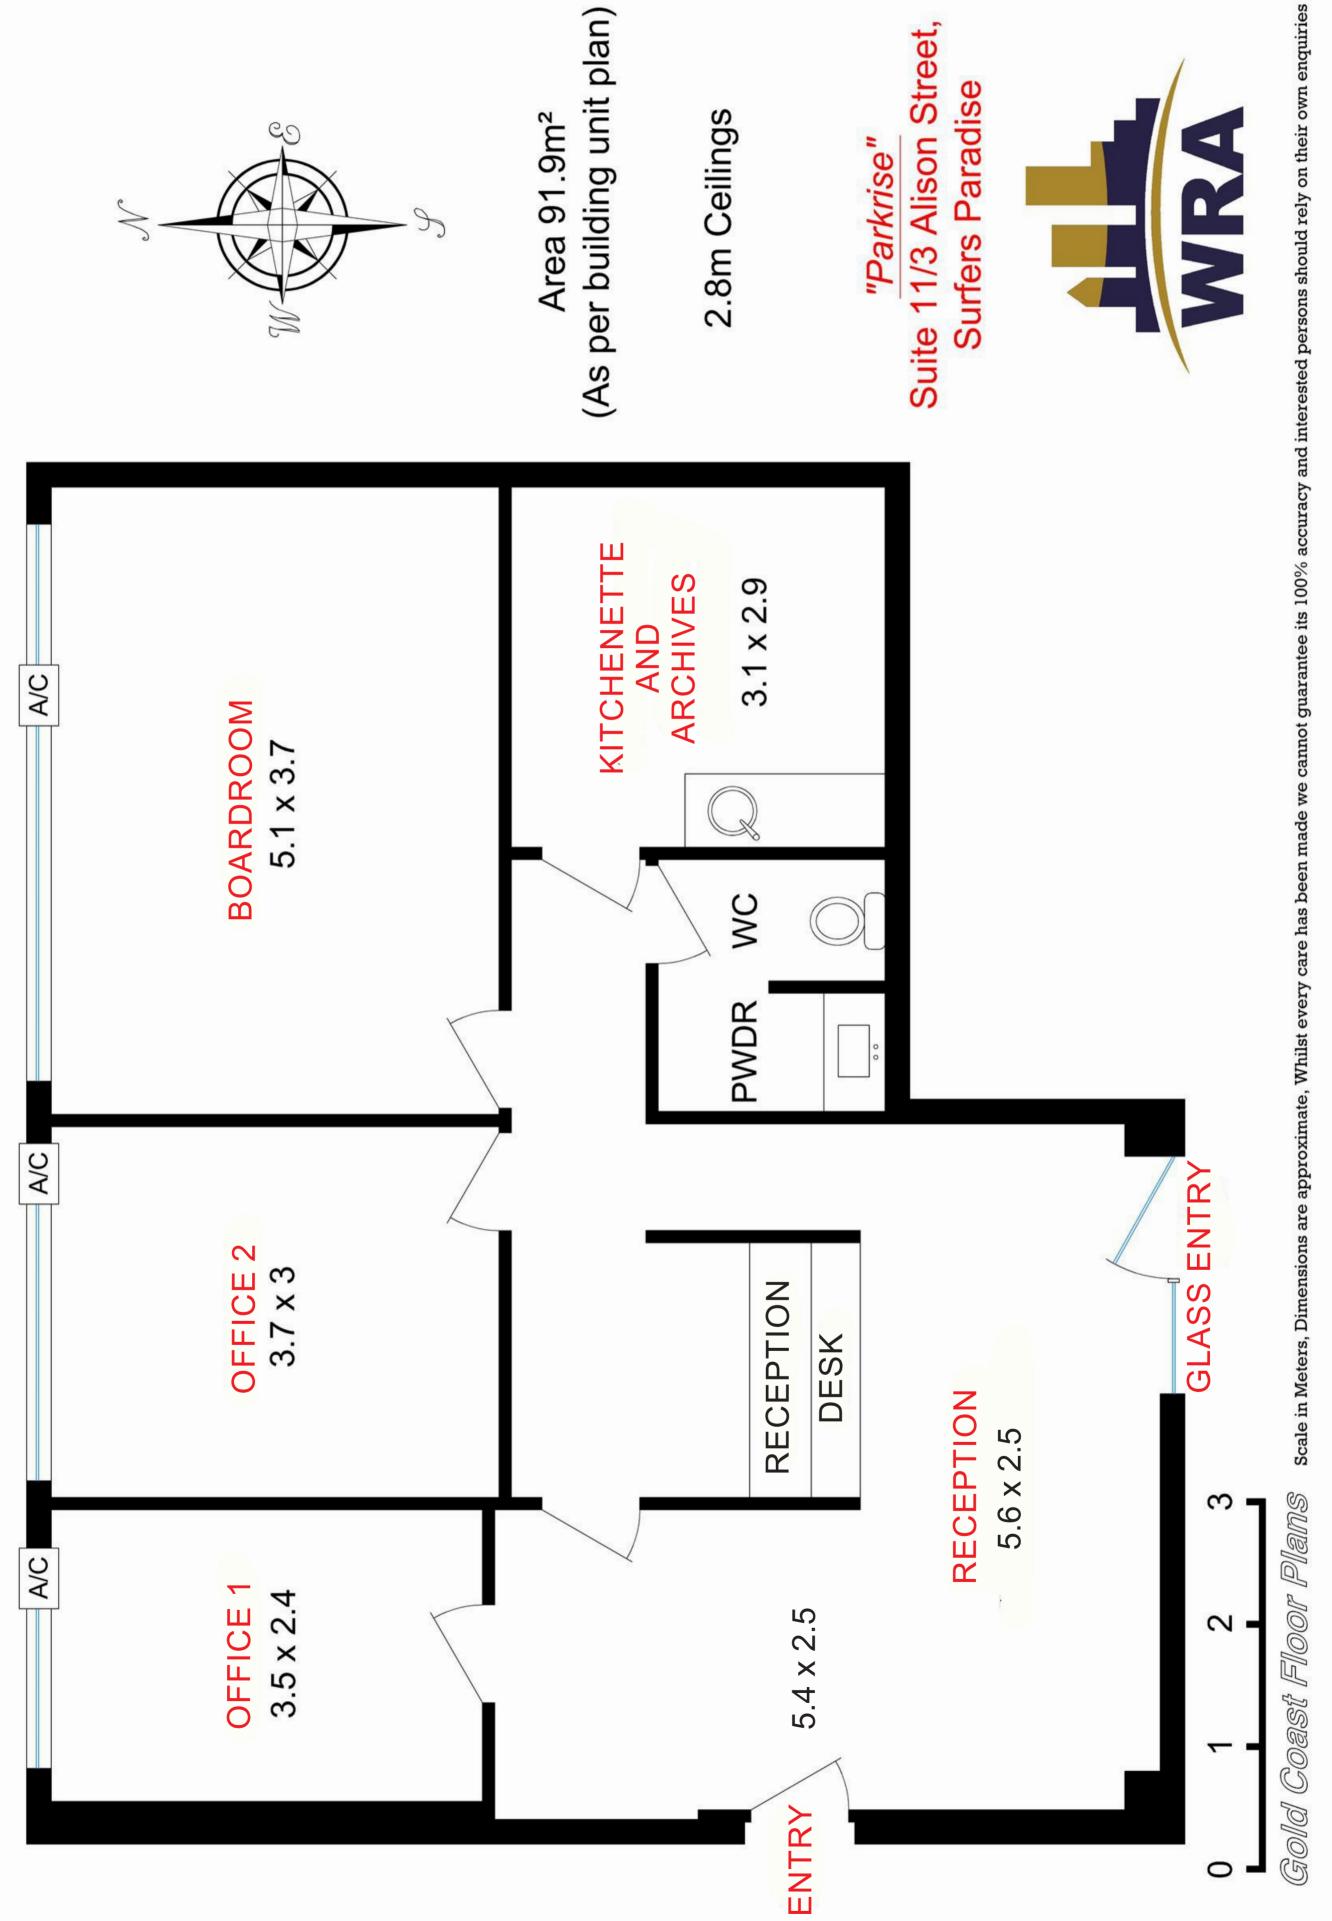

### Area - 92m<sup>2</sup>

#### Suite 11 "Parkrise" 3 Alison St

- Fully Partitioned
  - Reception
  - Offices
  - Boardroom
  - Kitchenette
  - Storage & archive area
  - Private amenities & powder room

Suite 11/3 Alison Street, Surfers Paradise "Parkrise"

2.8m Ceilings

(As per building unit plan) Area 91.9m<sup>2</sup>