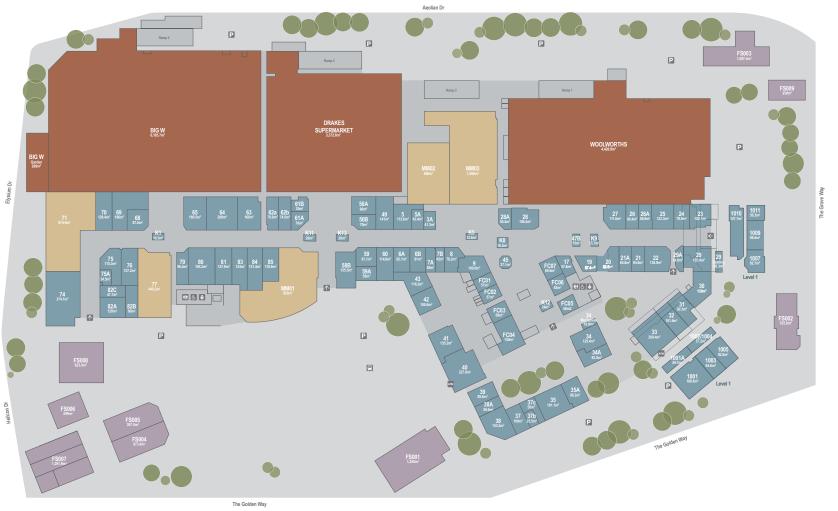

## Centre Plan

THE GROVE

Key

Entry

iii Toilets

Parents Room

Disabled Toilets
Automatic Teller Machine
Parking
Bus Stop
Major Tenancy
Mini Major Tenancy

Specialty Tenancy
Pad Site

|           |                      |     | The Golden Way                   |     |                       |           |                                              |       |                         |
|-----------|----------------------|-----|----------------------------------|-----|-----------------------|-----------|----------------------------------------------|-------|-------------------------|
| Tenancies |                      |     |                                  |     |                       |           |                                              |       |                         |
| 1         | Woolworths           | 23  | W.Lane                           | 39  | Bangkok Kitchen       | 70        | All Around Body Tuner                        | FC01  | Sakura                  |
| 88        | BIG W                | 24  | Haigh's Chocolates               | 40  | Commonwealth Bank     | 74        | National Pharmacies                          | FC02  | Soonta                  |
| 89        | Drakes Supermarket   | 25  | Vacant Store                     | 41  | Salvation Army        | 75        | The Good Feet Store                          | FC03  | Baba's Yiros & Spuds    |
| MM01      | Tony & Mark's        | 26  | Figaro Hair & Beauty             | 42  | Straight Smile        | 75A       | Forbici Styles                               | FC04  | Caffe Primo             |
| MM02      | Priceline Pharmacy   | 26A | Essential Beauty                 | 43  | Vacant Store          | 76        | EB Games                                     | FC05  | Zambrero                |
| MM03      | Cotton On Mega       | 28  | The Grove Newsagency             | 45  | Coffee & Co.          | 79        | Vacant Store                                 | FC06  | Subway                  |
| 71        | The Reject Shop      | 28A | Smart Hearing Solutions          | 47B | Boost Juice           | 80        | Sportsgirl                                   | FC07  | Muffin Break            |
| 77        | Sportspower          | 27  | Rockmans                         | 49  | OPSM                  | 81        | The Optical Superstore                       | FS001 | First Choice Liquor     |
| 3A        | Vacant Store         | 29  | Vacant Store                     | 50A | Angelakis Bros        | 82A       | Zitto                                        | FS002 | Prices Fresh            |
| 5         | Telstra              | 29A | Bladez The Barber Lounge         | 50B | Barossa Fine Foods    | 82B       | The Cheesecake Shop                          | FS003 | Woolworths Petrol Plus  |
| 5A        | Optus                | 30  | Golden Grove Village Dental Care | 58B | Zeea's                | 82C       | Pop Phones                                   | FS004 | Bridgestone Select      |
| 6A        | ProfessioNail        | 31  | IMVS / SA Pathology              | 59  | Strandbags            | 83        | Ally Fashion                                 | FS005 | Ultra Tune              |
| 6B        | Vacant Store         | 32  | Hearing Life / Audika            | 59A | Golden Fish & Chicken | 84        | Thrive Mens & Womens Clothing                | FS006 | Mycar Tyre & Auto       |
| 7A        | Vodafone             | 33  | Bank SA                          | 60  | Spendless Shoes       | 85        | Suzanne Grae                                 | FS007 | Prowash Car Wash        |
| 7B        | Village Flowers      | 34  | Smith Partners Real Estate       | 61A | D & S Quality Meats   | 1001      | DPTI                                         | FS008 | Sprint Auto Parts       |
| 8         | Prouds The Jewellers | 34A | Aussie                           | 61B | Home Fresh Experience | 1001A     | Atwork Australia                             | FS009 | Sparkle & Shine Carwash |
| 9         | Bryces Bakery        | 35  | Barnacle Bills                   | 62  | Serafina Boutique     | 1002/1004 | Vacant Store                                 | K1    | Threads N Brows         |
| 17        | Pets Best            | 35A | Domino's Pizza                   | 62B | Lotus Hair            | 1003      | Village Physiotherapy & Sports Injury Clinic | K5    | In Case Mobile Repairs  |
| 19        | Flight Centre        | 37A | Cadence Pilates                  | 63  | Jeanswest             | 1005      | Specialist Eye                               | K8    | Vacant Store            |
| 20        | Smokemart            | 37B | Karl Chahade Dry Cleaners        | 64  | Millers               | 1007      | Feet First Podiatry                          | K9    | Mister Minit            |
| 21        | Chi Body Spirit      | 37C | Chatime                          | 65  | Sussan                | 1009      | Spinecare Chiropractic                       | K11   | Sushi Hub               |
| 21A       | SA Luxury Nails      | 38  | Kids Sense                       | 68  | Shiels Jewellers      | 1010      | Centre Management                            | K12   | Wendy's                 |
| 22        | Post Office          | 38A | H&R Block                        | 69  | Interior Motif        | 1011      | Carolyn Cole Speech Pathology                | K13   | Momentea                |
|           |                      |     |                                  |     |                       |           |                                              |       |                         |