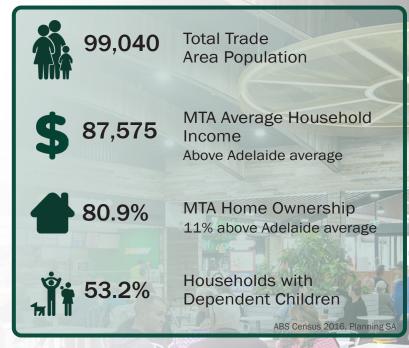

The Grove is a popular shopping centre in a main trade area dominated by households with young families.

#### **Trade Area**



#### **The Numbers**



### **Demographics**



#### The Retail Offer

Anchored by 3 majors; Big W, Woolworths and Drakes Supermarket the centre is also home to Cotton On Mega, The Reject Shop, Tony & Mark's and First Choice Liquor.

Add in over 100 specialty tenancies that provide fashion, hospitality, and health & medical services - the centre truly provides the ideal destination for the daily and weekly needs of the surrounding communities.

## Centre Plan



THE GROVE

Key

Entry

iii Toilets

Parents Room

Disabled Toilets
Automatic Teller Machine
Parking
Bus Stop
Major Tenancy
Mini Major Tenancy

Specialty Tenancy
Pad Site

|           |                      |     | The Golden Way                   |     |                       |           |                                              |       |                         |
|------