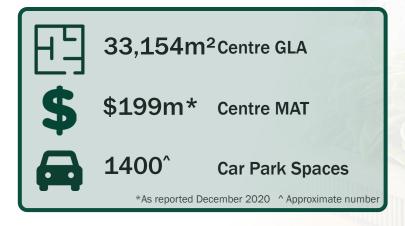

The Grove is a popular shopping centre in a main trade area dominated by households with young families.

#### **Trade Area**



#### **The Numbers**



### **Demographics**



#### The Retail Offer

Anchored by 3 majors; Big W, Woolworths and Drakes Supermarket the centre is also home to Cotton On Mega, The Reject Shop, Tony & Mark's and First Choice Liquor.

Add in over 100 specialty tenancies that provide fashion, hospitality, and health & medical services - the centre truly provides the ideal destination for the daily and weekly needs of the surrounding communities.

## Centre Plan



THE GROVE

Key

Entry

iii Toilets

Parents Room

Disabled Toilets
Automatic Teller Machine
Parking
Bus Stop
Major Tenancy
Mini Major Tenancy

Specialty Tenancy
Pad Site

|           |                      |     | The Golden Way                   |     |                       |           |                                              |       |