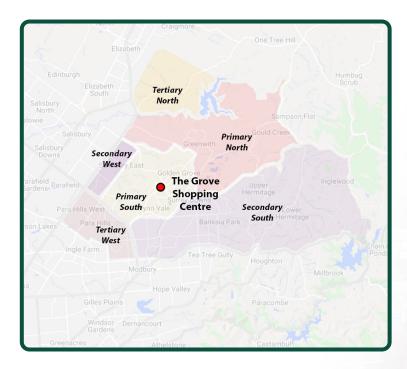

The Grove is a popular shopping centre in a main trade area dominated by households with young families.

#### **Trade Area**



#### **The Numbers**



### **Demographics**



#### The Retail Offer

Anchored by 3 majors; Big W, Woolworths and Drakes Supermarket the centre is also home to Cotton On Mega, The Reject Shop, Tony & Mark's and First Choice Liquor.

Add in over 100 specialty tenancies that provide fashion, hospitality, and health & medical services - the centre truly provides the ideal destination for the daily and weekly needs of the surrounding communities.

## Centre Plan



THE GROVE

Key

Entry

iii Toilets

Parents Room

Disabled Toilets
Automatic Teller Machine
Parking
Bus Stop
Major Tenancy
Mini Major Tenancy

Specialty Tenancy
Pad Site

|           |                      |     | The Golden Way                   |     |                       |           |