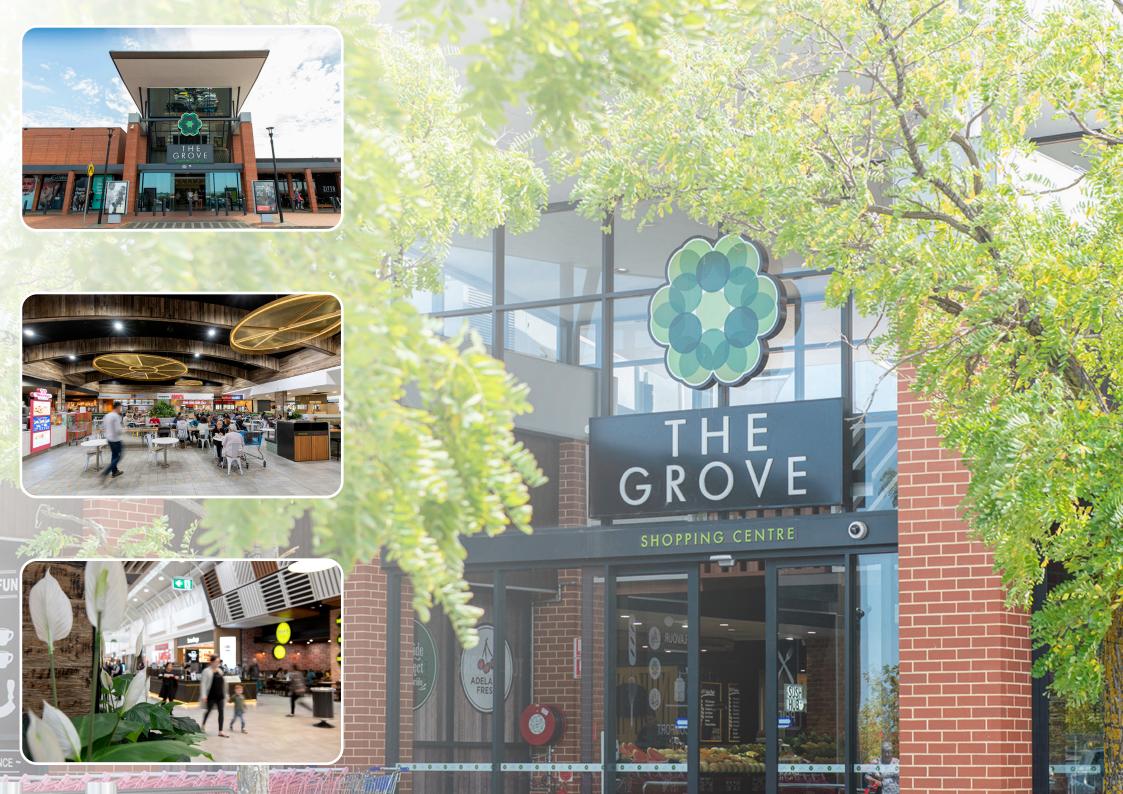

The Grove is a popular shopping centre in a main trade area dominated by households with young families.