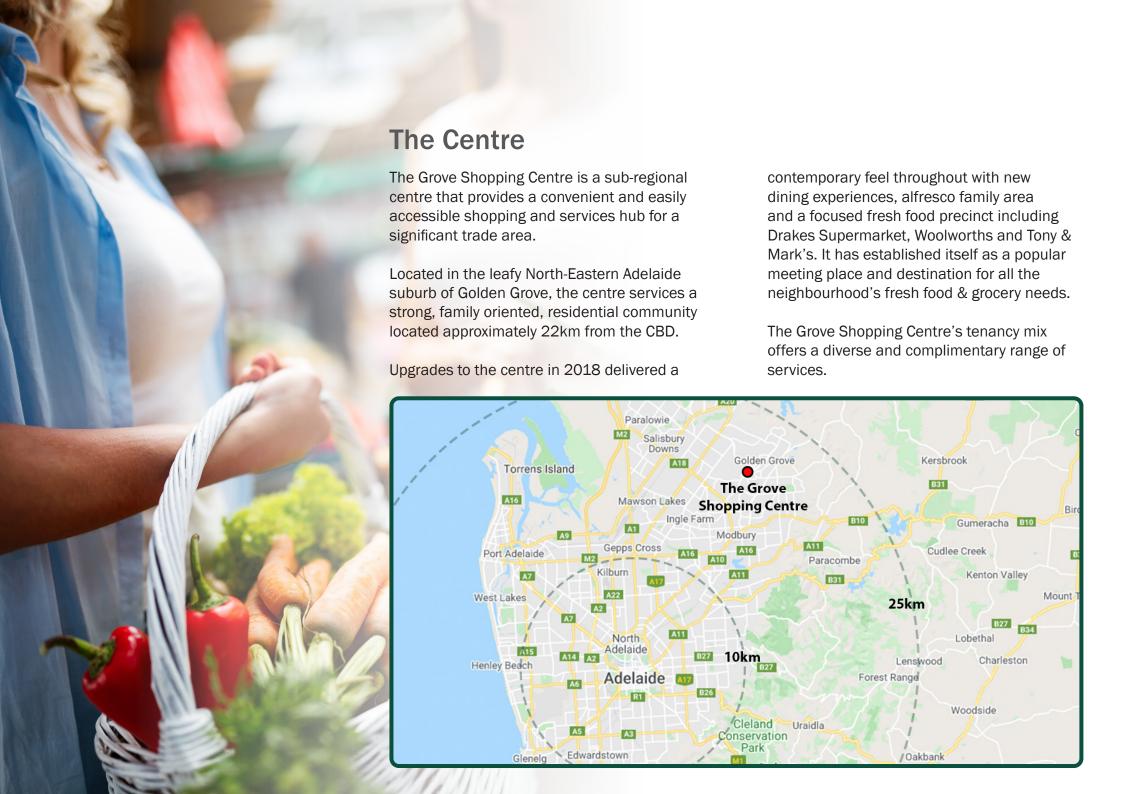

The Grove is a popular shopping centre in a main trade area dominated by households with young families.

#### **Trade Area**



#### **The Numbers**



### **Demographics**



#### The Retail Offer

Anchored by 3 majors; Big W, Woolworths and Drakes Supermarket the centre is also home to Cotton On Mega, The Reject Shop, Tony & Mark's and First Choice Liquor.

Add in over 100 specialty tenancies that provide fashion, hospitality, and health & medical services - the centre truly provides the ideal destination for the daily and weekly needs of the surrounding communities.

## Centre Plan



THE GROVE

Key

Entry

iii Toilets

Parents Room

Disabled Toilets
Automatic Teller Machine
Parking
Bus Stop
Major Tenancy
Mini Major Tenancy

Specialty Tenancy
Pad Site

|           |