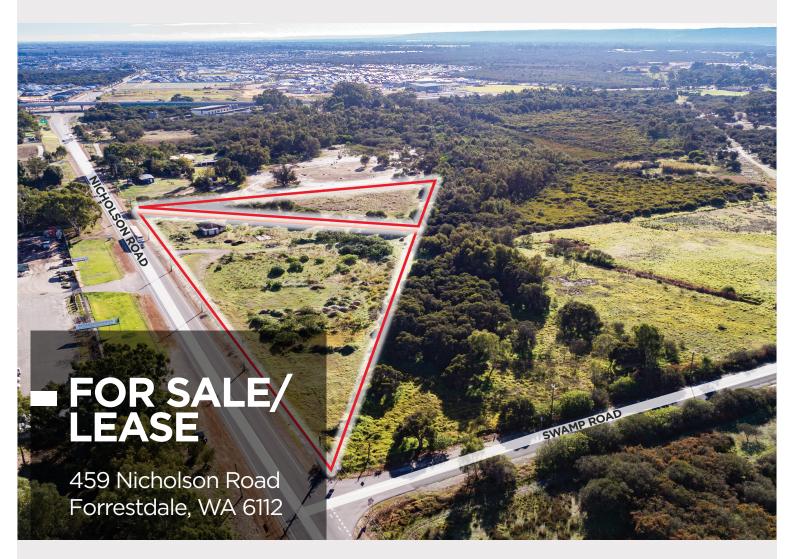

## THE PROPERTY

Range, in conjunction with Cushman & Wakefield, is delighted to intrduce to the market 459 Nicholson Road, Forrestdale. This 2.48-hectare vacant land parcel is strategically located just off Armadale Road, offering an exceptional opportunity for development.

# FOR SALE/ LEASE

459 Nicholson Road Forrestdale, WA 6112