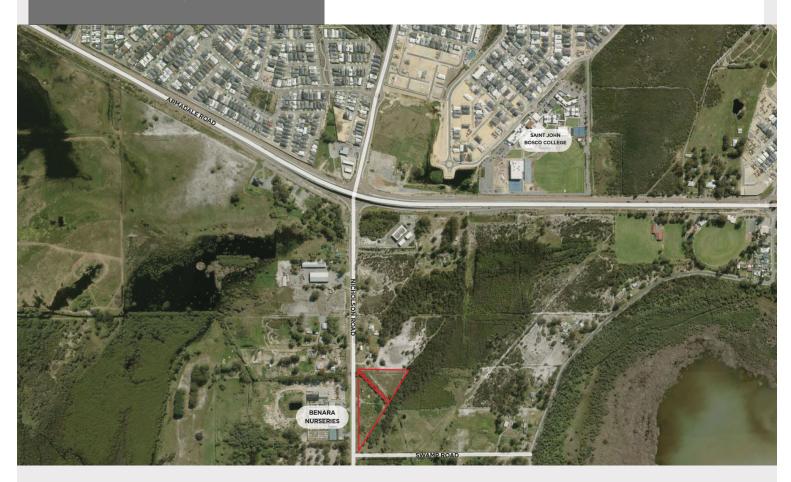

## THE LOCATION

Forrestdale is a high growth suburb within the City of Armadale located 20kms south-east of the Perth CBD. In 2021, the Forrestdale population was estimated to be 1,060 residents and it is forecast to increase by an average annual growth rate of 17.27% to 5,215 by 2031. The greater City of Armadale has an estimated 2023 population of 103,602 residents which is forecast to grow by 26.8% over the next 10 years to 131,327 residents.

The suburb has strong access routes being bounded by Tonkin Highway and Armadale Road to the Kwinana Freeway.

459 Nicholson Road is on route from the residential catchment and less than 1.5 minutes' drive to the new 8.7-hectare AIC School trading from 2024.