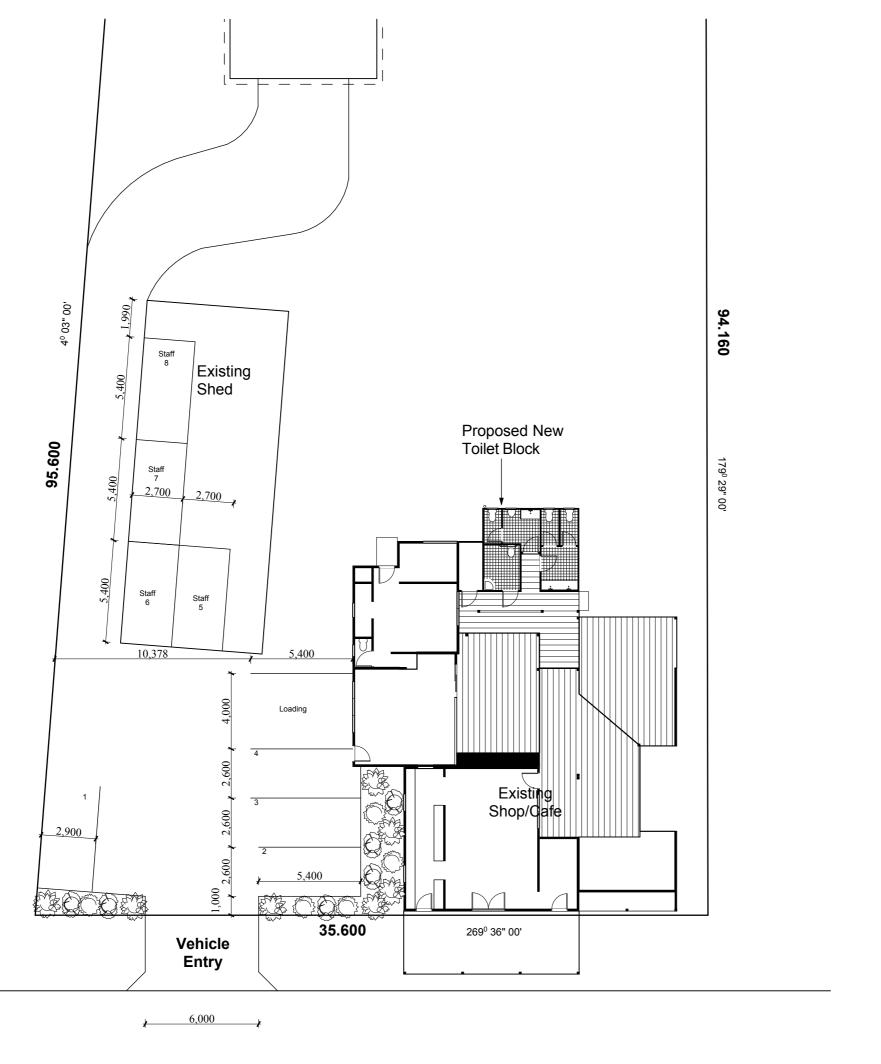

Lot 1 RP 158732 **County of Ward Parish of Comera** 

Land area 3014.24m<sup>2</sup>

Site Plan.

Scale 1:200 Scale as shown to Standard A3 drawing. Standard size A3 = 42cm x 29.7cm

0 1 2 3 4 5

This drawing is copyright and the property of the Architects and may not be retained, copied or used other than for the specific use, licence and site for which it has been prepared and issued. No Licence will be issued for the use of these plans while any architectural fees are outstanding.

The builder and client are to varify all dimensions, siting on land, window sizes and positioning and all other aspects of these drawings prior to plans being lodged with the local authority. These drawings have been prepared for the purpose of satisfying the requirements of the City or Shire Council for the issue of a building approval. The builder shall check and verify all dimensions and verify all dimensions and omissions to the Architect. Do not scale from the drawings.