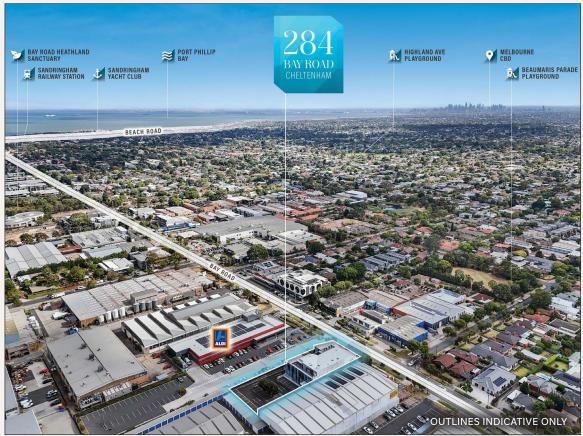

Significant exposure to Bay Road with 30 metre\* frontage

The building includes the added benefit of a 229sqm\* rooftop caretaker residence with CBD skyline views

Located within the Bayside Business District and close to Westfield Southland, Highett & Southland Train Stations and numerous Parks