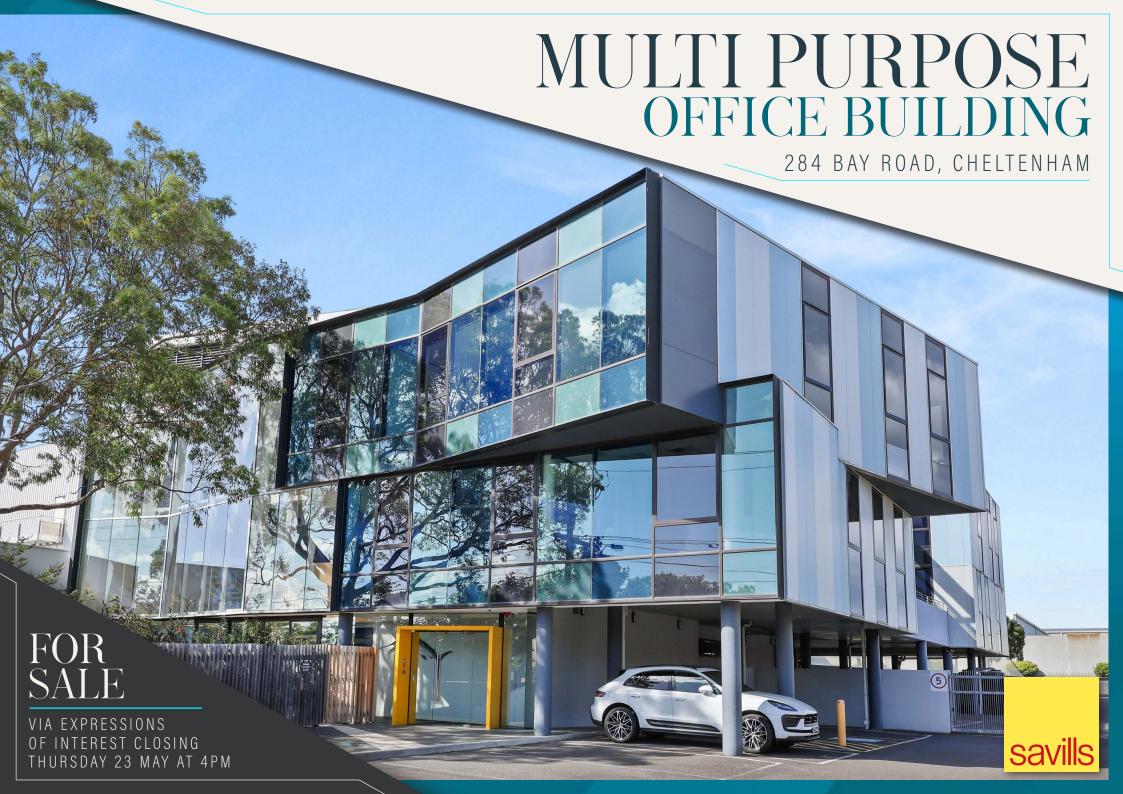

## STATE OF THE ART BUILDING IN A DESIRABLE BAYSIDE LOCATION

Award winning building of 1,906sqm\* + 52 car spaces & loading dock

Substantial land holding of 2,462sqm\*

Suitable for a number of alternative uses including Office, Showroom, Medical, Childcare, Storage etc (STCA)

Significant exposure to Bay Road with 30 metre\* frontage

The building includes the added benefit of a 229sqm\* rooftop caretaker residence with CBD skyline views

Located within the Bayside Business District and close to Westfield Southland, Highett & Southland Train Stations and numerous Parks