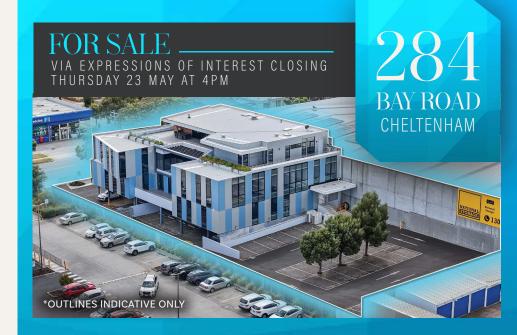

## STATE OF THE ART BUILDING IN A DESIRABLE BAYSIDE LOCATION

Award winning building of 1,906sqm\* + 52 car spaces & loading dock

Substantial land holding of 2,462sqm\*

Suitable for a number of alternative uses including Office, Showroom, Medical, Childcare, Storage etc (STCA)

Significant exposure to Bay Road with 30 metre\* frontage

The building includes the added benefit of a 229sqm\* rooftop caretaker residence with CBD skyline views

Located within the Bayside Business District and close to Westfield Southland, Highett & Southland Train Stations and numerous Parks