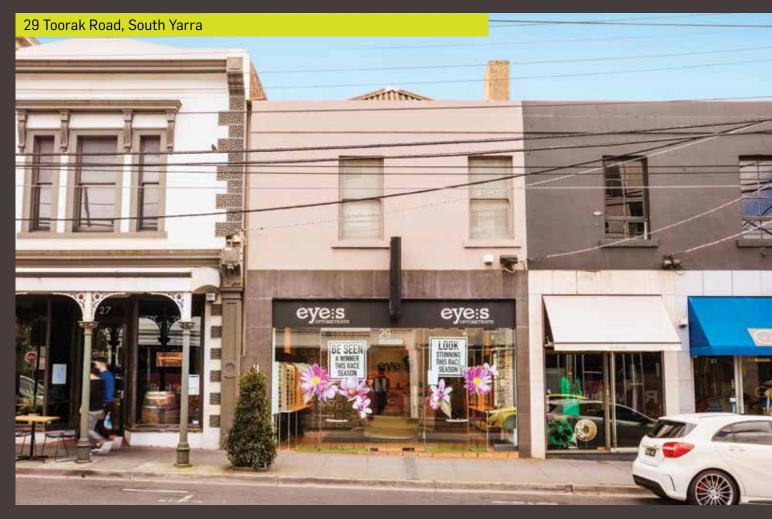

## Superb South Yarra Shop and Dwelling

Auction: Friday 2 December 3pm on site

Prominently positioned within booming South Yarra Village and within proximity to busy Punt Road Junction

Impressive two storey building of 230m<sup>2</sup> approx.

Wide frontage of 6.13m approx. to Toorak Road and 7.18m approx. to rear ROW plus on site car parking

 $5\,x\,5$  year lease to long standing Optometrist tenant

Returning: \$88,724 pa approx. plus GST

Strong future value add potential (stca)

Major transformation currently underway in South Yarra with several completed mixed use apartment projects nearby and others in various stages of development