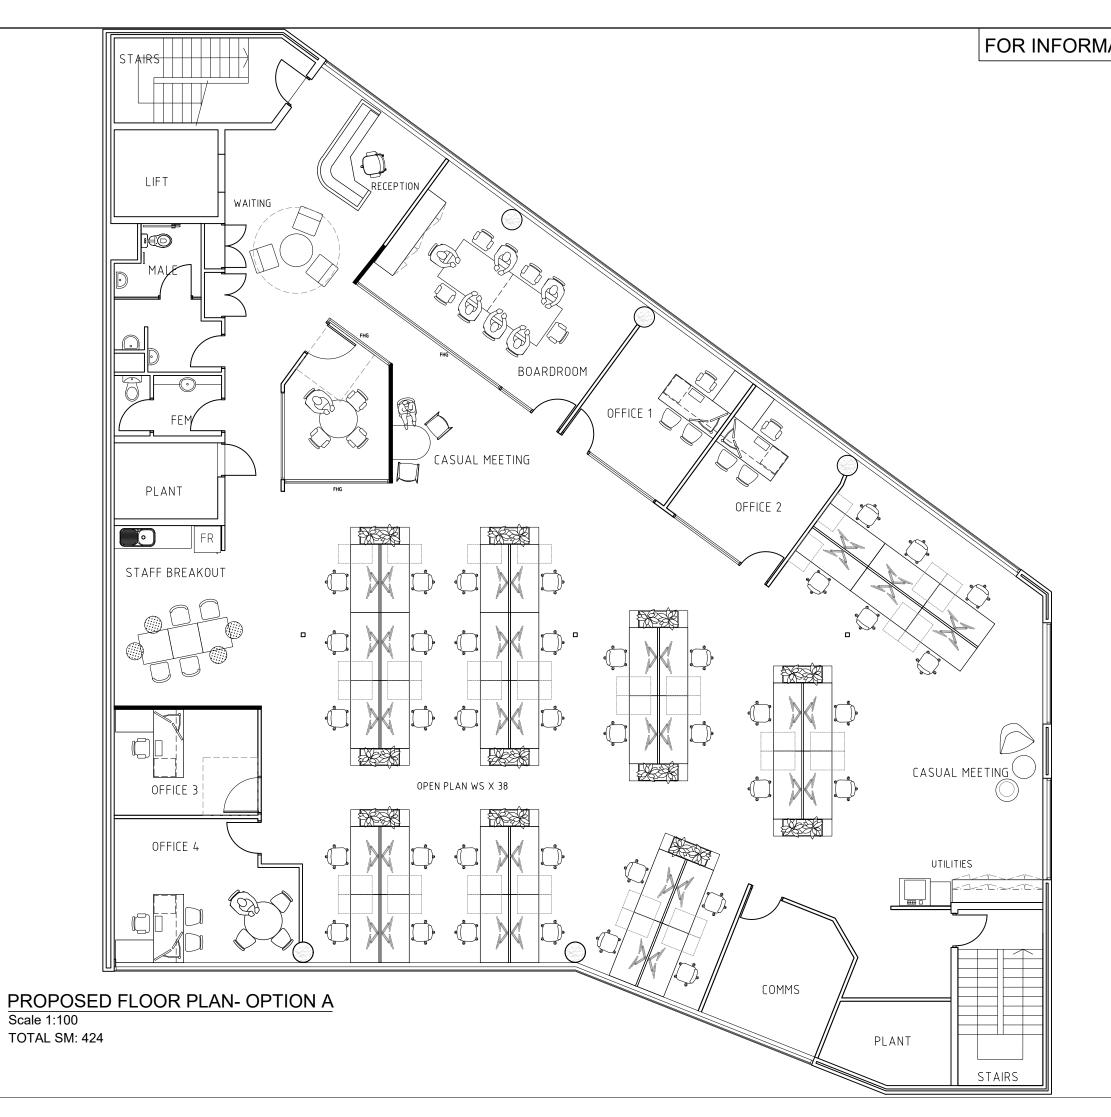

| ATION ONLY | PARTITIONING LEGEND                                                                                                                                                                                                                                                                                                                                                                                      |           |
|------------|----------------------------------------------------------------------------------------------------------------------------------------------------------------------------------------------------------------------------------------------------------------------------------------------------------------------------------------------------------------------------------------------------------|-----------|
|            | EXISTING BRICK OR PLASTERBOARD PARTITION<br>OR GLAZING                                                                                                                                                                                                                                                                                                                                                   |           |
|            | NEW FULL HEIGHT PLASTERBOARD PARTITION<br>64mm STEEL STUDS COVERED WITH 13mm THICK<br>PLASTERBOARD. FILLED WITH POLYESTER INSULATION.<br>PAINTED IN 2 COATS OF DULUX WASH AND WEAR.<br>COLDUR AS SPECIFIED.<br>100mm CLEAR ANODISED ALUMINIUM SKIRTING                                                                                                                                                   |           |
|            | NEW FULL HEIGHT GLASS PARTITION<br><u>FHG</u><br>CLEAR FULL HEIGHT GLASS. SILICONE BUTT<br>CONFORMING TO AUSTRALIAN STANDARDS<br>IN 45MM X 25MM ALUMINIUM SUITE                                                                                                                                                                                                                                          | JOINTED.  |
|            | NEW 1/2 HEIGHT PLASTERBOARD PARTITION<br>TO 1200MM H WITH GLASS ABOVE TO CEILING<br>HEIGHT. 64mm STEEL STUDS COVERED WITH 13mm<br>THICK PLASTERBOARD. PAINTED IN 2 COATS OF DULUX<br>WASH AND WEAR. COLOUR AS SPECIFIED. 100MM CLEAR<br>ANODISED ALUMINIUM SKIRTING. CLEAR GLASS ABOVE<br>FIXED IN AN ALUMINIUM SKIRTING. CLEAR GLASS ABOVE<br>FIXED IN AN ALUMINIUM SUITE AND SILICONE BUTT<br>JOINTED. |           |
|            | NEW 1/2 HEIGHT PLASTERBOARD PARTITION<br>TO 1200MM H 64mm STEEL STUDS COVERED WITH<br>13mm THICK PLASTERBOARD.<br>PAINTED IN 2 COATS OF DULUX WASH AND WEAR.<br>COLOUR AS SPECIFIED.<br>100mm CLEAR ANODISED ALUMINIUM SKIRTING                                                                                                                                                                          |           |
|            | DEMOLITION<br>FULL HEIGHT BRICK OR PLASTERBOARD PAI<br>DOORS AND GLAZING TO BE REMOVED.                                                                                                                                                                                                                                                                                                                  | RTITIONS, |
|            | CHANGE IN CEILING HEIGHT OR BULKHEAD<br>CEILING HEIGHT RAISED TO 3500 AFL                                                                                                                                                                                                                                                                                                                                |           |
|            | NEW 1800mm HIGH DUCTED SCREEN<br>900mm LONG SCREEN COVERED IN STANDAR<br>FABRIC COLOUR AS SPECIFIED. ALUMINIUM I<br>POWDERCOATED IN STANDARD DULUX POW<br>COLOUR AS SPECIFIED. BASE DUCTED.                                                                                                                                                                                                              | FRAME     |
|            | EXISTING DOORS                                                                                                                                                                                                                                                                                                                                                                                           |           |
|            | 920 NEW DOOR<br>REFER TO DOOR SCHEDULE<br>MIN 920mm                                                                                                                                                                                                                                                                                                                                                      |           |
|            |                                                                                                                                                                                                                                                                                                                                                                                                          |           |
|            | 2700 (CT - CEILING TILE, F P/B - FLUSH PLASTERBOARD<br>CEILING HEIGHT                                                                                                                                                                                                                                                                                                                                    |           |
|            | N NEW<br>E EXSISTING<br>R RELOCATE                                                                                                                                                                                                                                                                                                                                                                       |           |
|            |                                                                                                                                                                                                                                                                                                                                                                                                          |           |
|            |                                                                                                                                                                                                                                                                                                                                                                                                          |           |
|            |                                                                                                                                                                                                                                                                                                                                                                                                          |           |
|            | A FOR APP                                                                                                                                                                                                                                                                                                                                                                                                | 28.05.18  |
|            | REV: DETAILS:                                                                                                                                                                                                                                                                                                                                                                                            | DATE:     |
|            | CONTRACTORS MUST CHECK ALL DIMENSIONS ON SITE<br>BEFORE STARTING ANY WORK OR SHOP DRAWINGS.<br>FIGURED DIMENSIONS TO TAKE PRECEDENCE OVER SCALE<br>READINGS.                                                                                                                                                                                                                                             |           |
|            | CLIENT                                                                                                                                                                                                                                                                                                                                                                                                   |           |
|            | XXXX<br>42 KISHON RD<br>APPLECROSS                                                                                                                                                                                                                                                                                                                                                                       |           |
|            | <b>Fitout</b> <sub>co.</sub>                                                                                                                                                                                                                                                                                                                                                                             |           |
|            | www.mediwestinteriors.com.au<br>Mob: 074755982<br>Ph:1300330249<br>Email:info@mediwestinteriors.com.au                                                                                                                                                                                                                                                                                                   |           |
|            | DRAWING TITLE                                                                                                                                                                                                                                                                                                                                                                                            |           |
|            | CONCEPT PLAN                                                                                                                                                                                                                                                                                                                                                                                             |           |
|            | CONCEPT PLAN                                                                                                                                                                                                                                                                                                                                                                                             |           |
|            | DATE DRAWN BY QUOTE # DR                                                                                                                                                                                                                                                                                                                                                                                 | AWING NO. |
|            |                                                                                                                                                                                                                                                                                                                                                                                                          | awing no. |