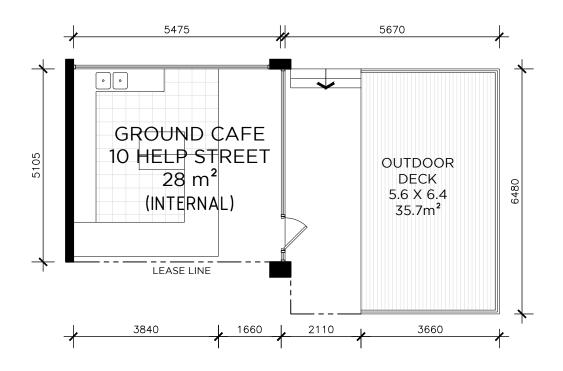

| PROJECT                                                                                                                               | DRAWN    | DRAWING TITLE       |            |
|---------------------------------------------------------------------------------------------------------------------------------------|----------|---------------------|------------|
| EXISTING FLOORPLAN                                                                                                                    |          | EXISTING FLOOR PLAN |            |
| CHATSWOOD                                                                                                                             |          |                     |            |
|                                                                                                                                       | CHECKED  | SCALE @A3           | JOB NUMBER |
|                                                                                                                                       | ·        | 1:100               |            |
| Use figured dimesnions only. Verify all levels and dimensions on site before commenceing construction, fabrication, or shop drawings. | APPROVED | DRAWING NO.         | REV        |
| © Copyright - All rights reserved.                                                                                                    | AG       | 101                 | Α          |