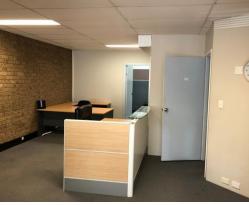

#### **Description:**

Total net lettable area of 120sqm approx, this suite offers great exposure, advertising and signage opportunities.

Fitted out with multiple partitioned offices, open plan workspace and meeting rooms, with carpet, air-conditioning, amenities and kitchenette.

Don't miss the opportunity to secure this suite with two allocated parking spaces, great opportunities for signage in a convenient location.

- Fitted out and partitioned
- Two allocated parking spaces
- Great advertising/signage opportunities