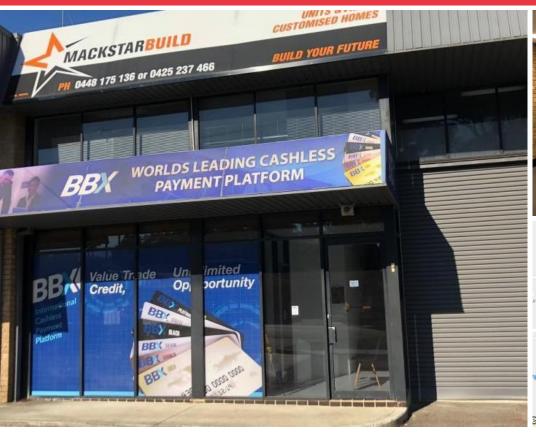

# 14 Barralong Road ERINA

First Floor Suite - Great Exposure

Area m<sup>2</sup>: 120

Rent \$/m<sup>2</sup>: \$83

Rent pa: \$10,000 Per Annum Net +

GST

Net/Gross: Net

**GST:** Exclusive

### Location:

Positioned on busy Barralong Road, Erina. Erina is centrally positioned with easy access to the Northern and Southern ends of the coast while still providing access to amenities, services and public transport.

#### **Description:**

Total net lettable area of 120sqm approx, this suite offers great exposure, advertising and signage opportunities.

Fitted out with multiple partitioned offices, open plan workspace and meeting rooms, with carpet, air-conditioning, amenities and kitchenette.

Don't miss the opportunity to secure this suite with two allocated parking spaces, great opportunities for signage in a convenient location.

- Fitted out and partitioned
- Two allocated parking spaces
- Great advertising/signage opportunities