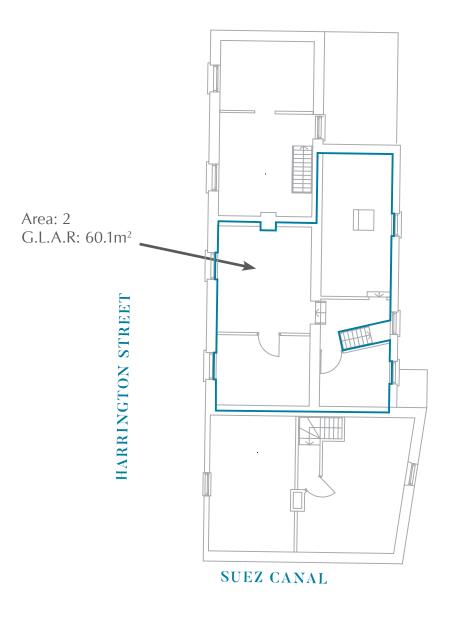

# LEVEL 1

This exciting retail offering is part of Place Management New South Wales new OWDER leasing direction and precinct revitalization welcoming new retailers into an evolving dynamic precinct.

In keeping with The Rocks unique brand and identity, your business should offer an exceptional brand built around passion, style and excellence.

**Ground Level:** 42.4sqm **Level 1:** 60.1sqm

**Level 1.** 00.13411

Permitted Use Low Impact Retail or Services