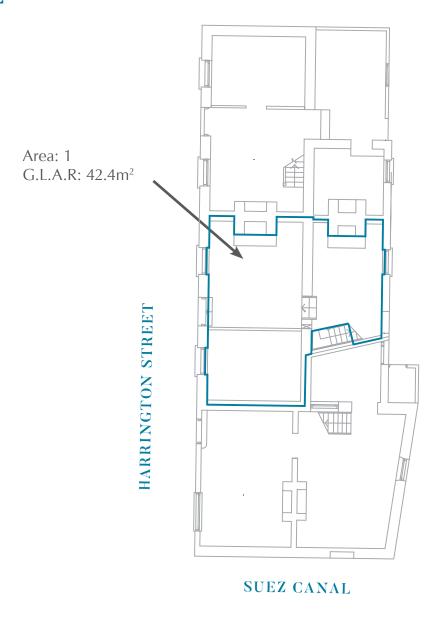

# GROUND LEVEL

**Ground Level:** 42.4sqm **Level 1:** 60.1sqm

**Level 1.** 00.13411

Permitted Use Low Impact Retail or Services