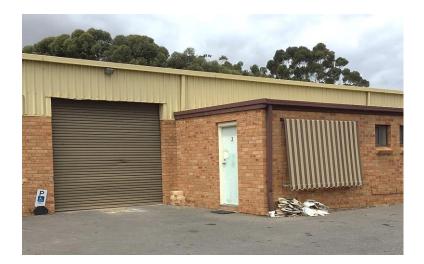

Property Address: Unit 3 / 54 Cottage Lane, HACKHAM S.A. 5163
Property Size: Approximately 190 Sqm
Rent Amount: \$840.00 Per month (\$10,080 per annum) + GST & Outgoings
Council Zoning: Industry - City of Onkparinga

Colourbond workshop comprising 80 amp 3 phase power Brick office with evaporative cooling to warehouse Male & female amenities, roller door access and small fenced storage area to rear.

Unit 2 / 29 O'Sullivan Beach Road, LONSDALE S.A. 5160 RLA 263 799 ABN 52 660 885 350 Phone (08) 8384 6099 Fax (08) 8384 6252 jen@southerncommercialgroup.com.au 0416 188 098 sinead@southerncommercialgroup.com.au 0411 526 222