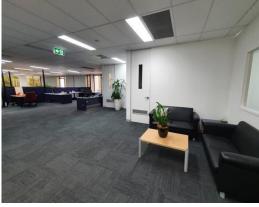

## **Description:**

Available to lease is this quality, top floor office suite offering approximately 395sqm of floor area.

The office has abundant natural light coming in from three (3) sides, offers balcony access, internal kitchen, common amenities, it is lift accessible and has a good allocation of on-site parking.

The suite is currently configured with a welcoming reception, leading to a large boardroom, a couple of partitioned offices, and a large flexible open plan workspace.

Recently refit, the suite presents very well and includes air conditioning throughout, carpeted floor coverings and multiple access points, creating great opportunity for flexible designs, or use 'as is'. Call us to inspect.