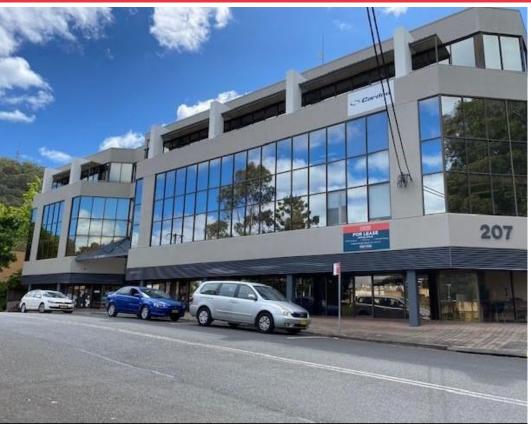

## 207 Albany Street North GOSFORD

395sqm Penthouse Office Overlooking Gosford CBD

Area m<sup>2</sup>: 395

Rent \$/m<sup>2</sup>: \$278

Rent pa: \$110,000 Per Annum Net

+ GST

Net/Gross: Net

**GST:** Exclusive

## **Daniel Mason**

0403 889 530 daniel@chapmanfrazer.com.au

Location:

Located on Albany Street North in Gosford CBD, this building is positioned right at the intersection with Donnison Street. The property is positioned an easy walk from various amenities of Gosford, including the Imperial Shopping Centre, cafes / restaurants, Kibble Park and Gosford Train Station.

## **Description:**

Available to lease is this quality, top floor office suite offering approximately 395sqm of floor area.

The office has abundant natural light coming in from three (3) sides, offers balcony access, internal kitchen, common amenities, it is lift accessible and has a good allocation of on-site parking.