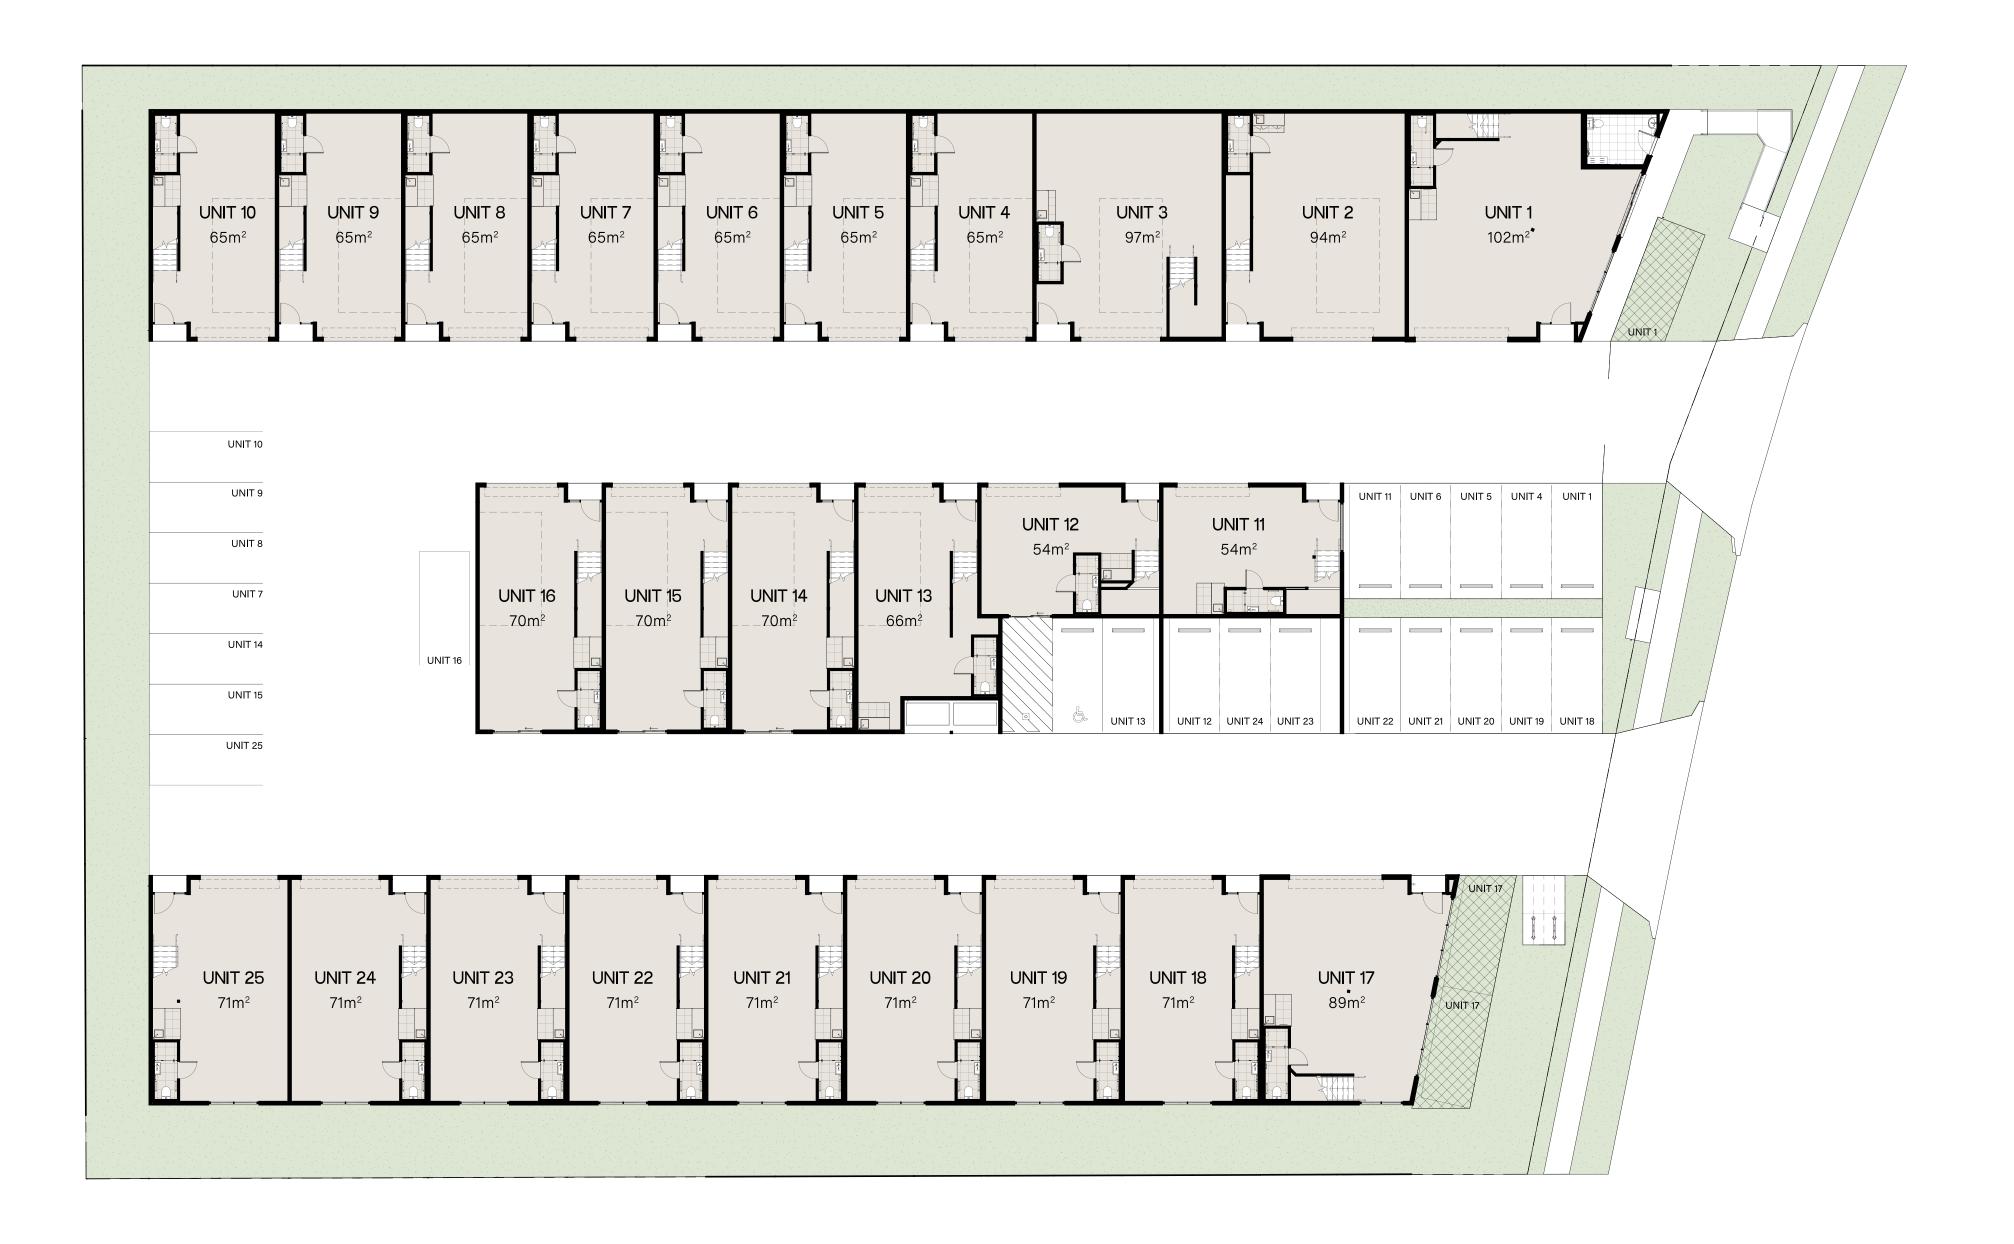

Ground Area 54m<sup>2</sup> - 102m<sup>2</sup>

Mezzanine Area 38m² - 87m²

25 Units

Ourimbah Road, Tweed Heads

High ceilings for ample storage and showroom space

KIRRA HQ
GROUND FLOOR

 $\mathcal{L}$ 

KIRRA HQ
MEZZANINE LEVEL

n