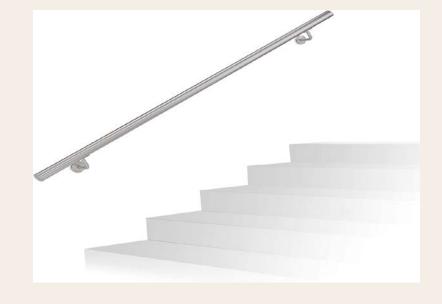

FLOOR TILE

All bathrooms

300mm x600mm 10mm thick to bathroom floors /

Porcelian / Off White in colour

HANDRAIL
Staircase & Balustrade
Steel & Glass Co / All stairs (internal and external)
to comply with AS1428.1-2009 / Balustrade to Stair
case painted White VJ Panelling / 40mm brushed
silver hand rails