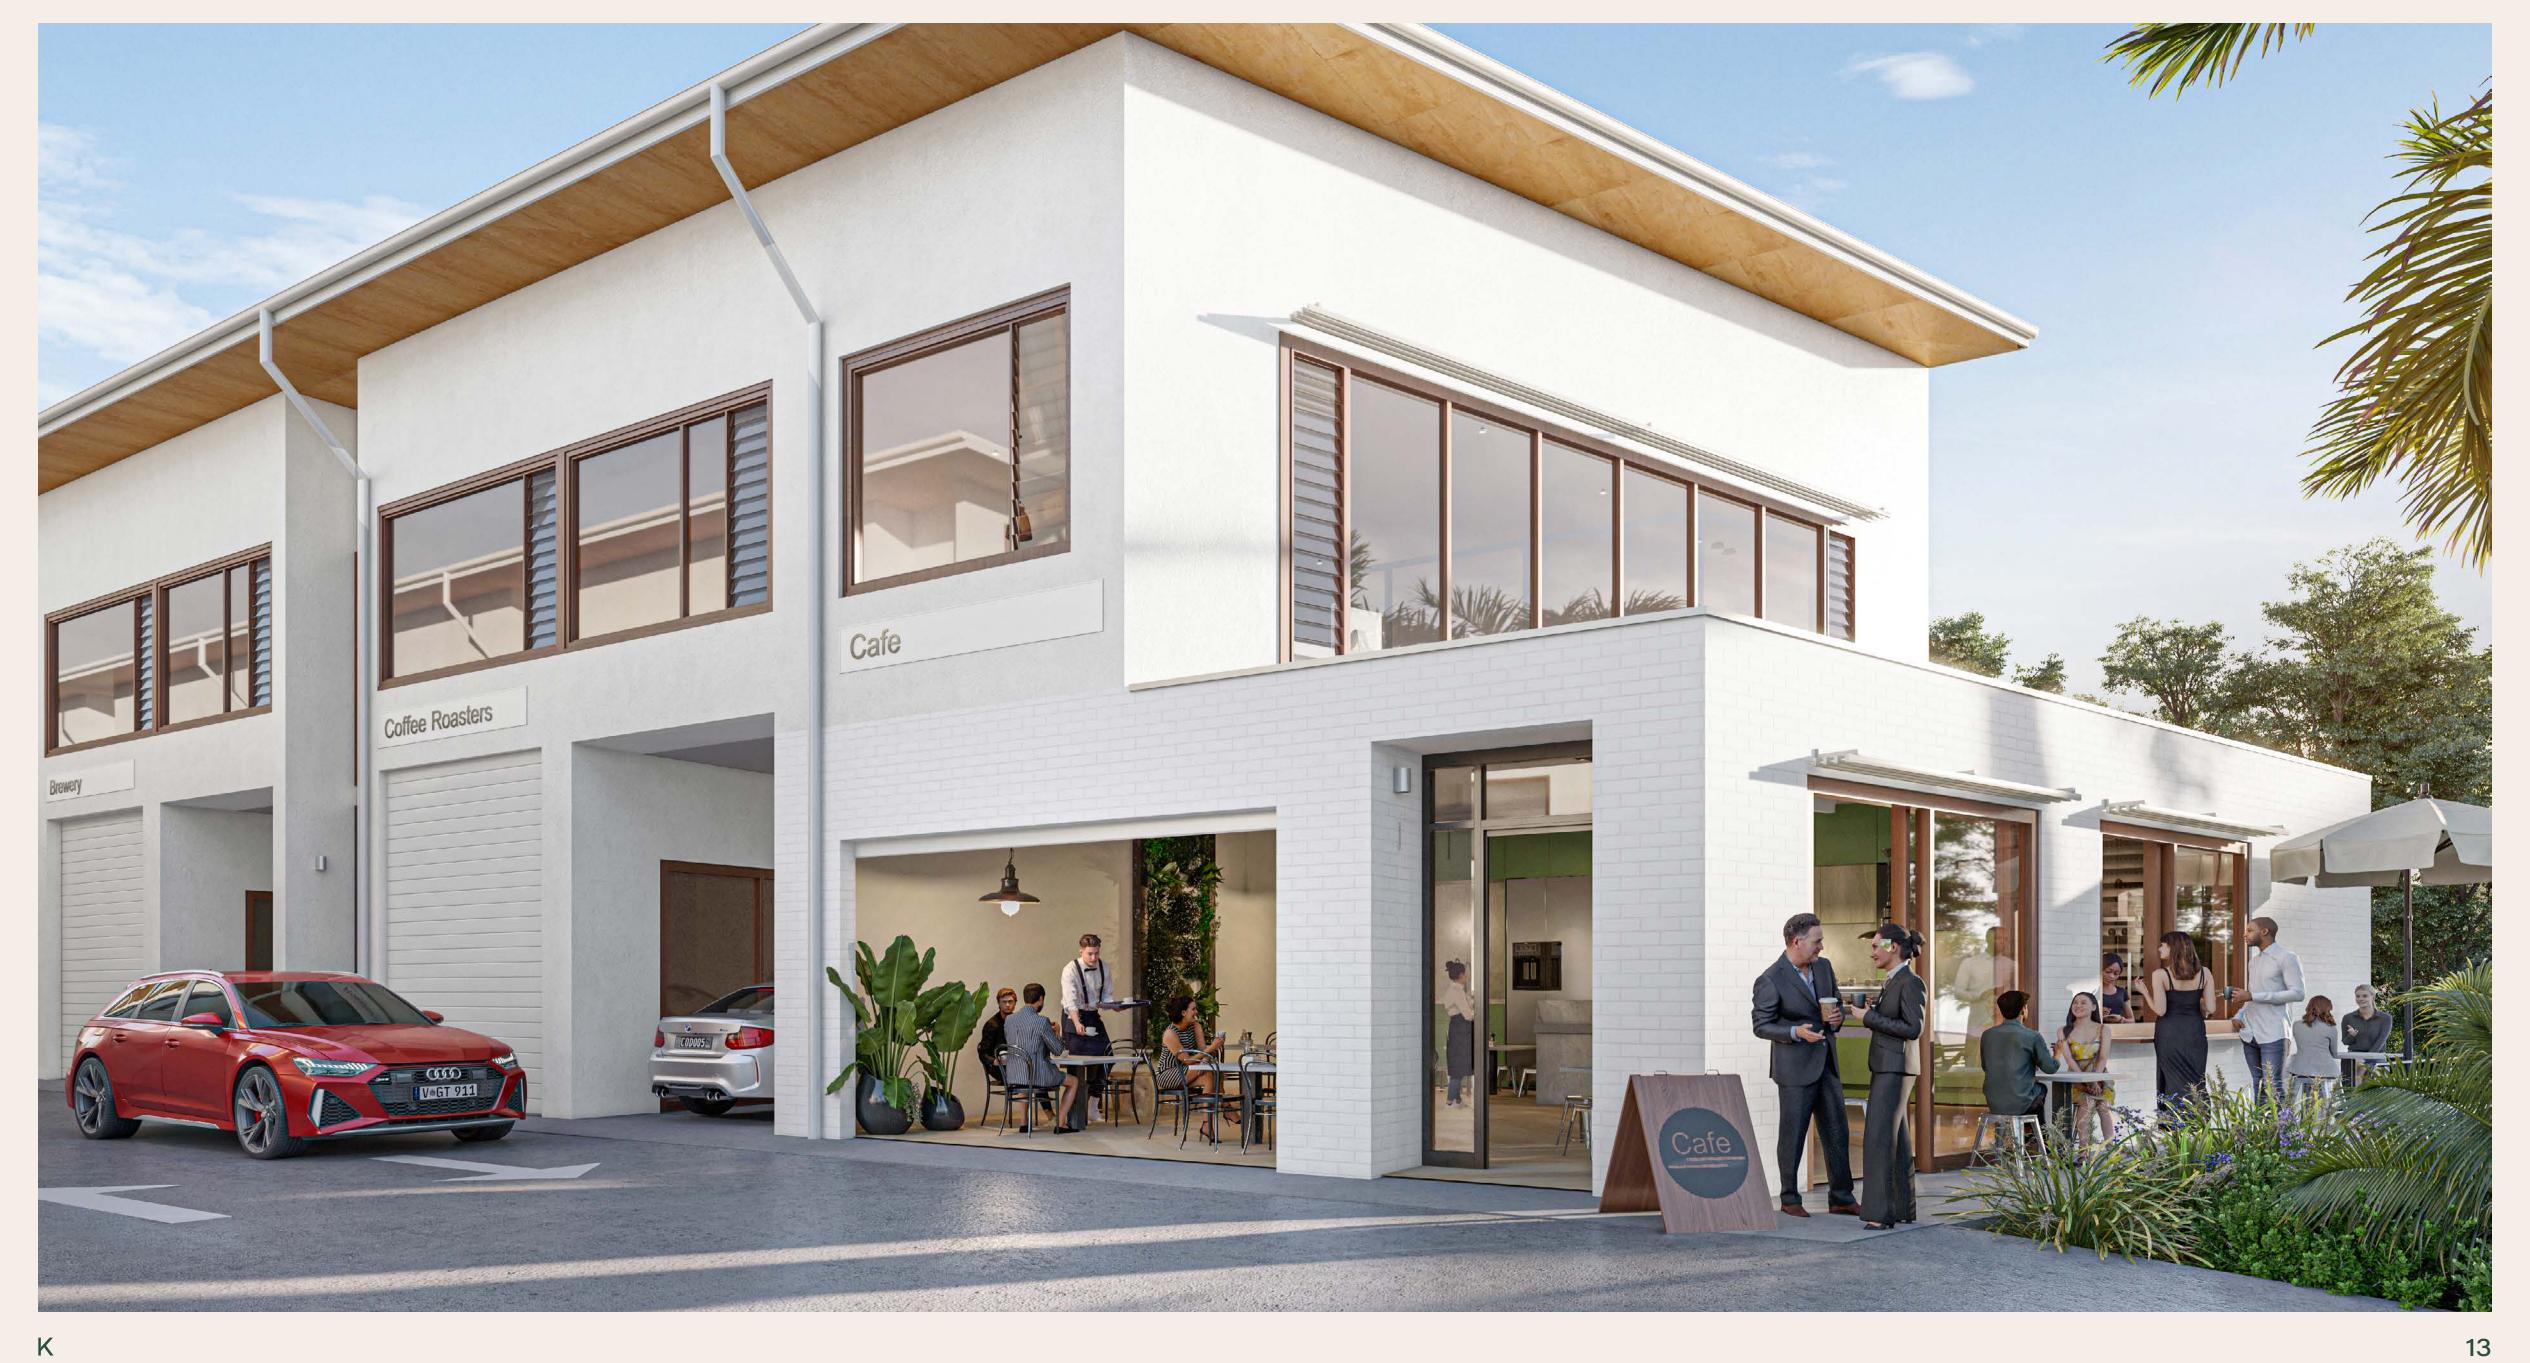

#### RELISH IN MODERNITY

Inspired by natural marvel and built with organic materials - Kirra HQ is a commercial space crafted with a distinct connection to the sand and soil.

Fluid contemporary design

Dual-level commercial spaces

#### RELISH IN YOUR OWN STYLE

With a variety of sizes and configurations, Kirra HQ offers spaces to suit businesses of all industries and scales. These flexible options provide matchless freedom to tailor and adapt your space to speak the language of your distinct business.