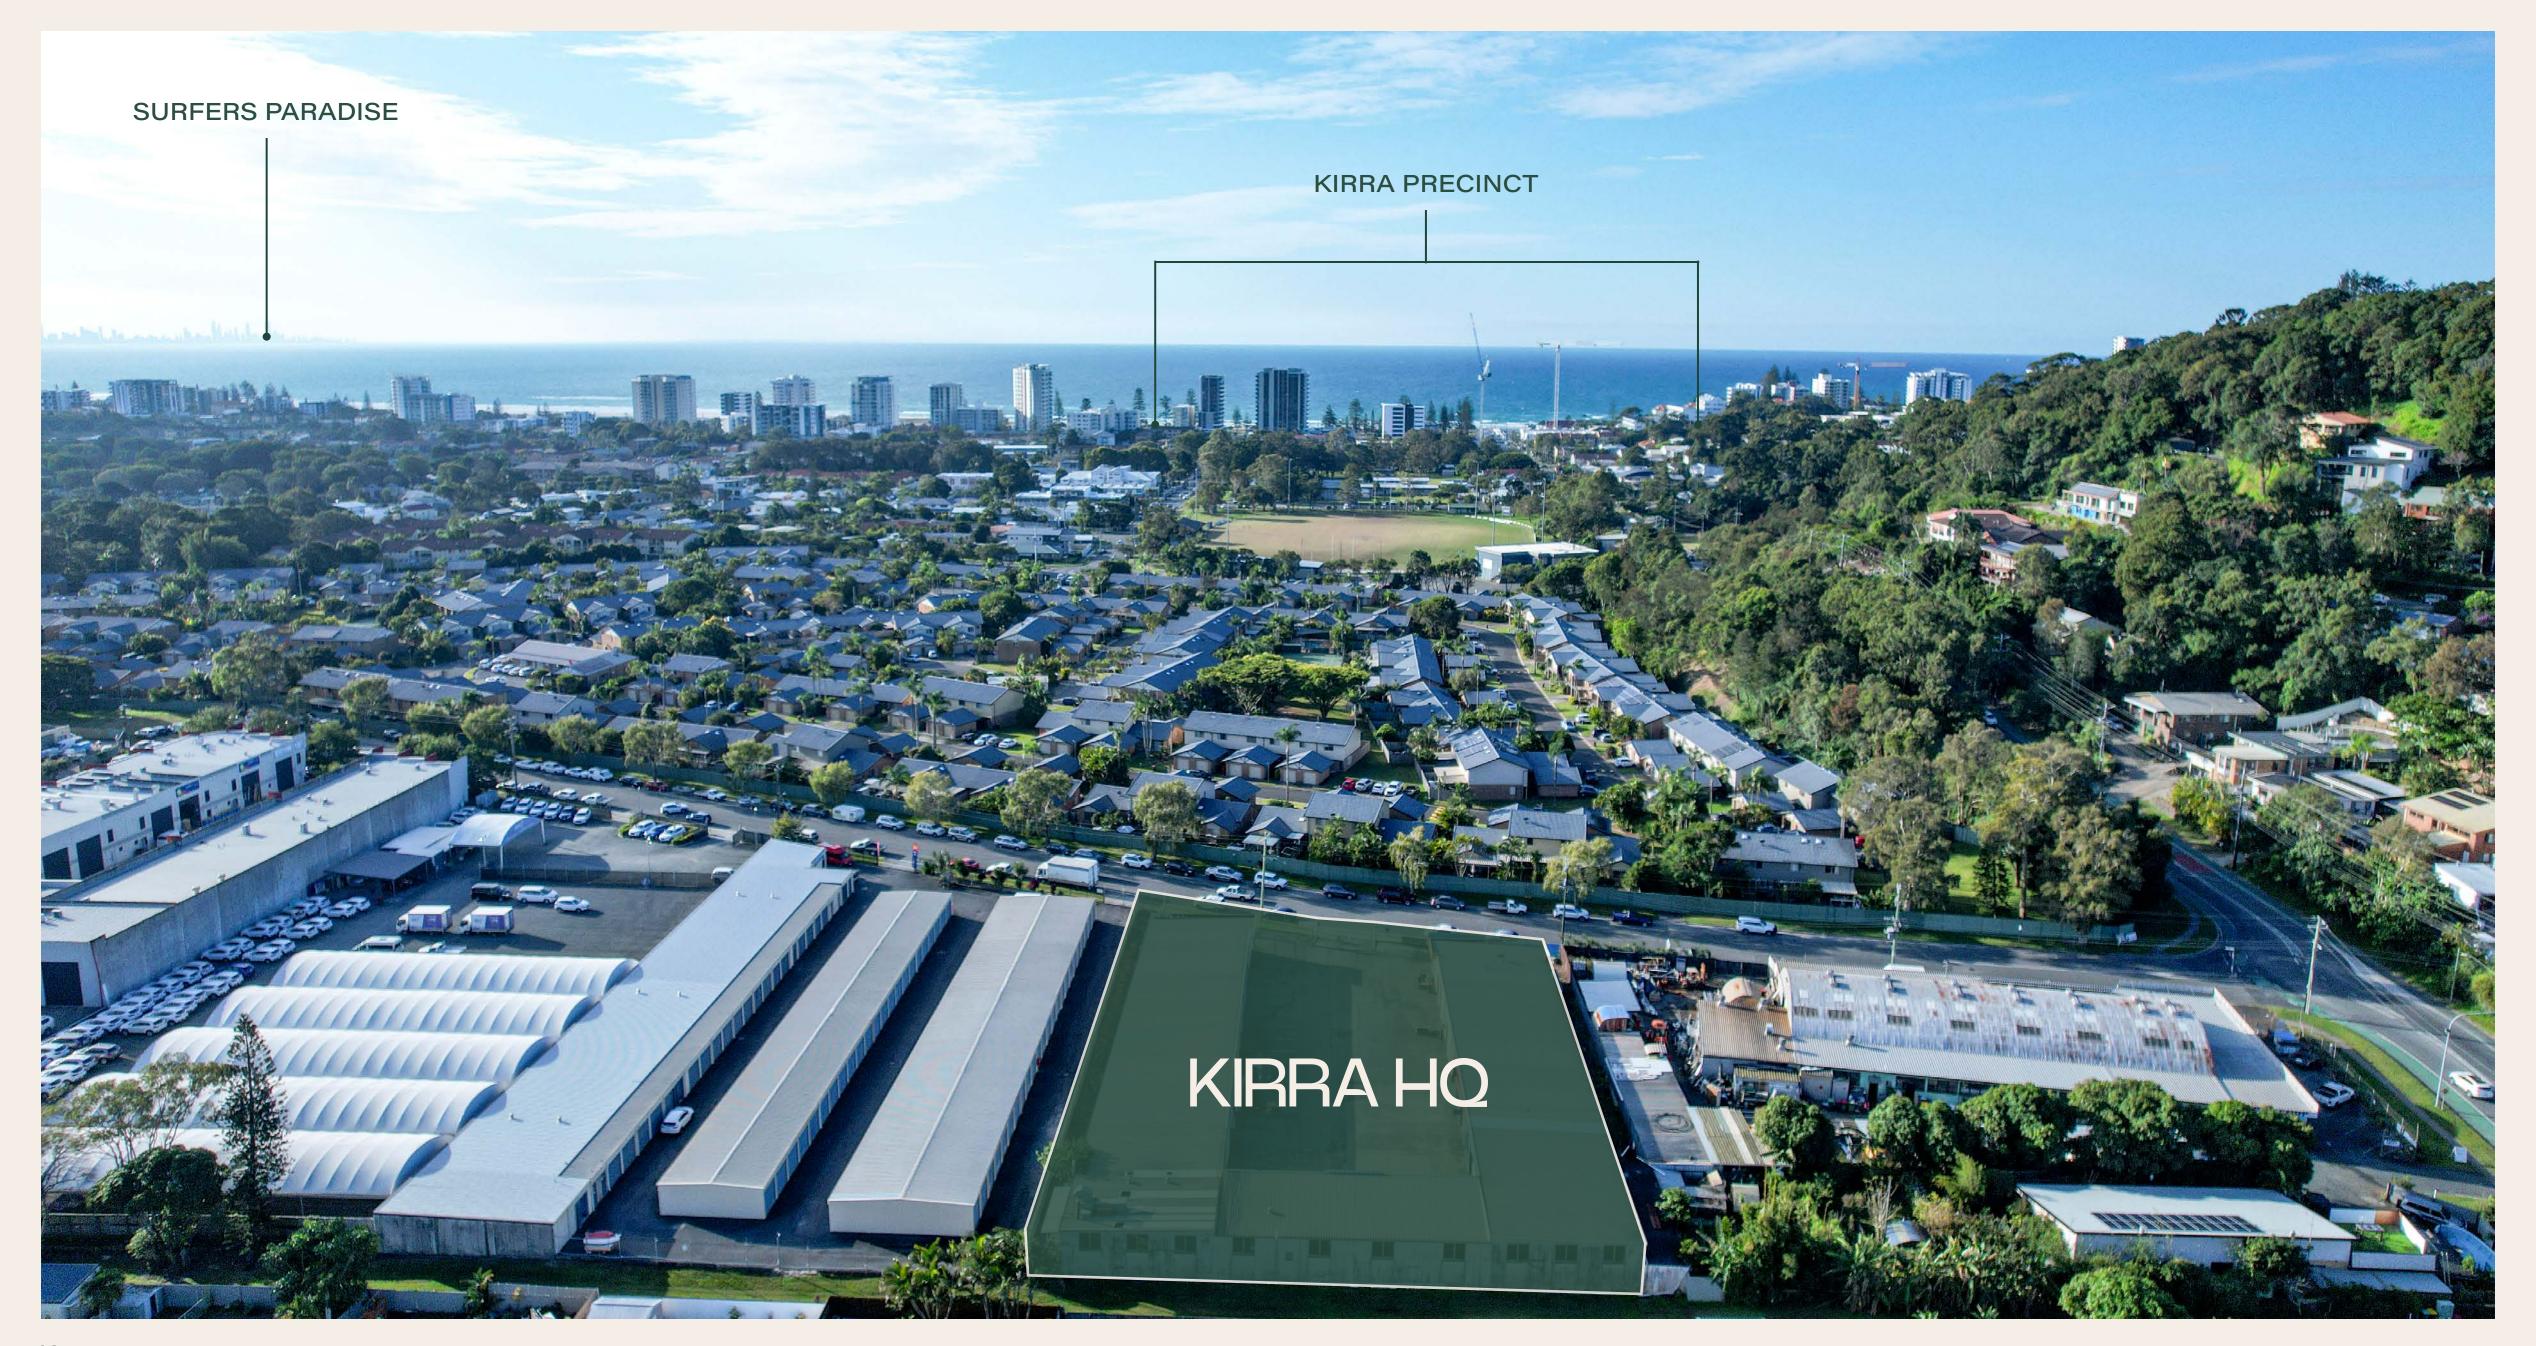

#### PERFECTION IN LOCATION

Kirra HQ provides the perfect balance of natural invigoration and convenient connection. Just minutes away from both the sand and the Pacific Motorway, with views outwards to the hinterland, it offers a world of accessibility, simplicity, practicality and consistent inspiration.

| 2km to Pacific Motorway                   |
|-------------------------------------------|
| 2.4km to Gold Coast International Airport |
| 850m to Coolangatta                       |
| 1.3km to Kirra Beach                      |
| 3.3km to Tweed Heads Hospital             |
| 4.4km to Tweed City Mall                  |
| 6.5km to Bunnings                         |
| 64km to Byron Bay                         |
|                                           |

104km to Brisbane