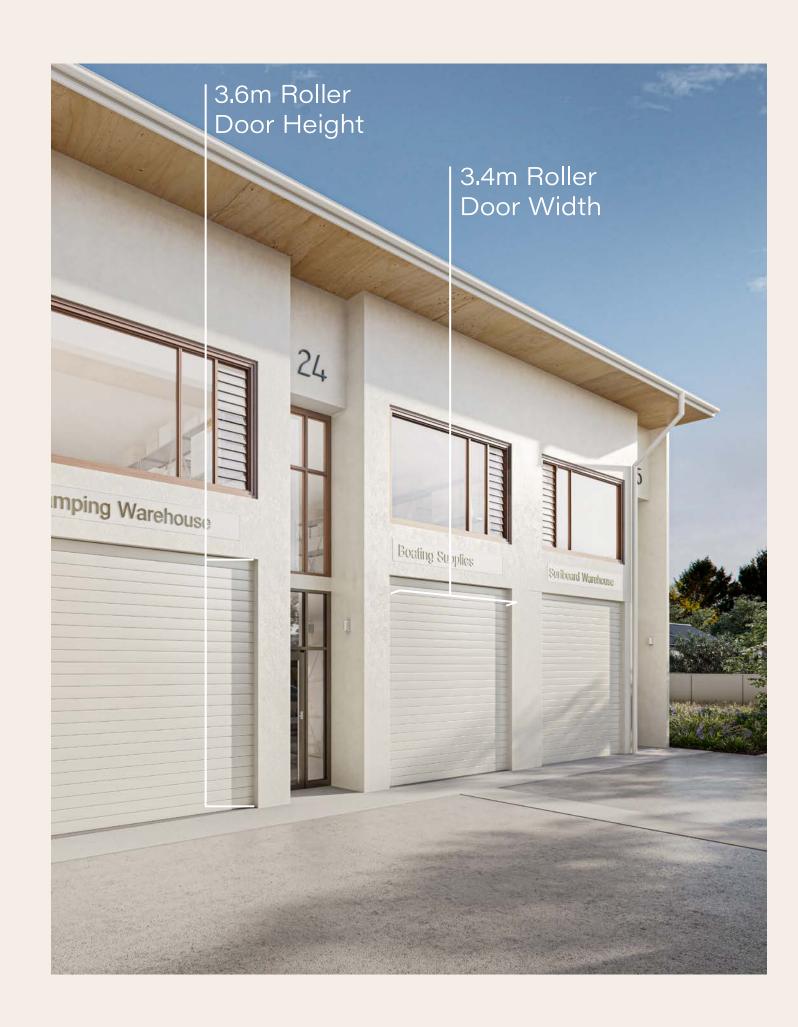

On-site parking

Premium kitchenette and bathroom

Concrete floors

25 industrial spaces from 107m<sup>2</sup> - 181m<sup>2</sup>

Manicured alfresco areas

Landscaped gardens

3.6m high roller doors

High clearance tilt panel up to 8.5m

3.6m roller garage door height with regular door access for flexibility

Organic outdoor areas that intertwine work with a natural connection

Minimalist modern design embracing clean lines and fluid geometrics

B&D Commercial / Powdercoated Bronze &

Surfmist White / All Roller Doors 3.6m high in

clearance / Electric Roller Doors / All roller doors

are minimum 3.3m in width

EXTERNAL PAINTING (PANELS)

Dulux (External) / Surf Mist White (3 Coat System)