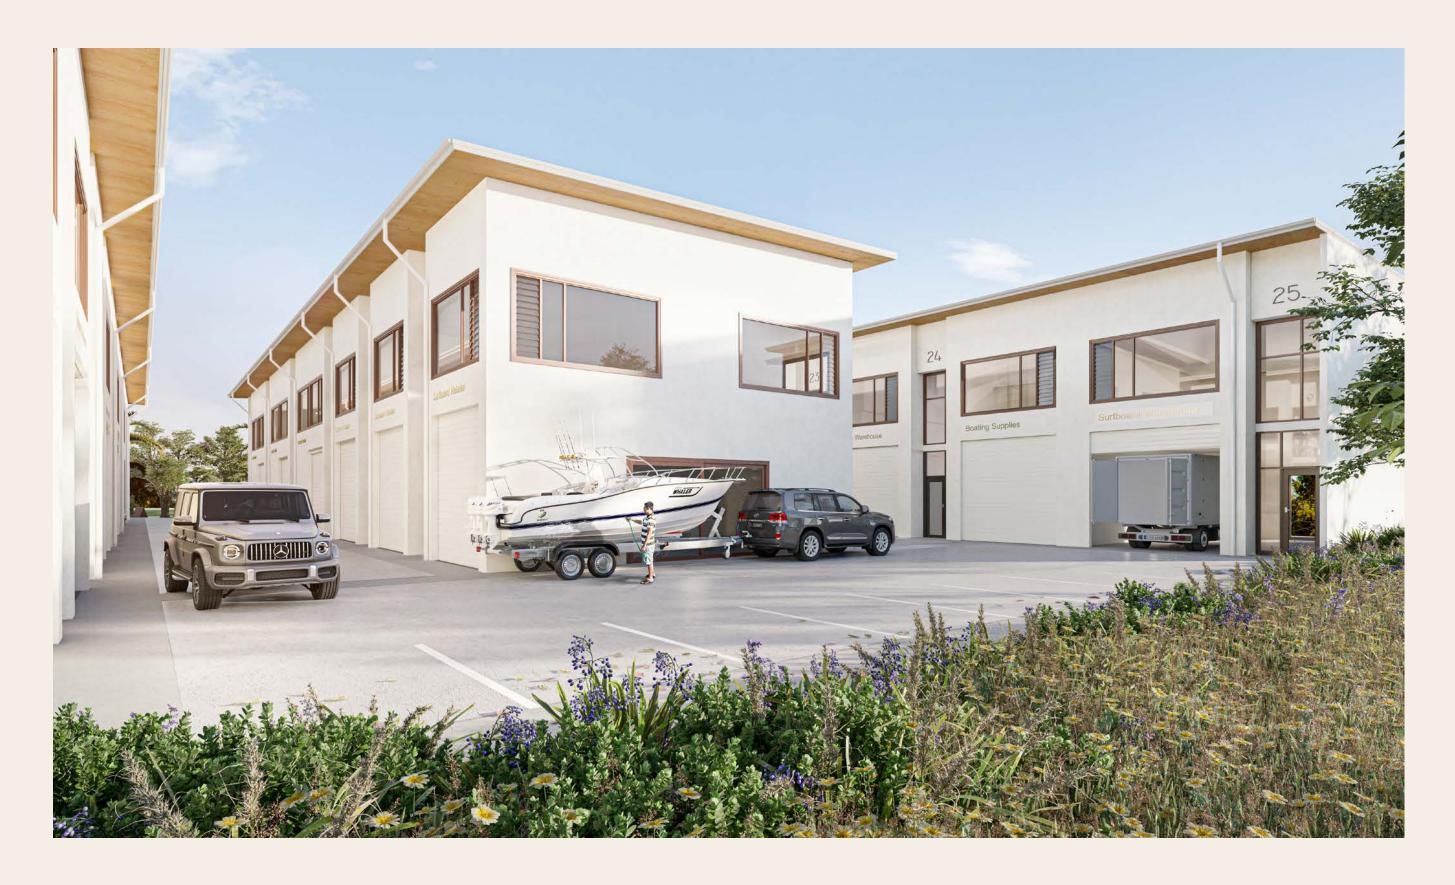

#### RELISH IN MODERNITY

Inspired by natural marvel and built with organic materials - Kirra HQ is a commercial space crafted with a distinct connection to the sand and soil.

Fluid contemporary design

Dual-level commercial spaces

On-site parking

Premium kitchenette and bathroom

Concrete floors

25 industrial spaces from 107m<sup>2</sup> - 181m<sup>2</sup>

Manicured alfresco areas

Landscaped gardens

3.6m high roller doors

High clearance tilt panel up to 8.5m

#### RELISH IN YOUR OWN STYLE

With a variety of sizes and configurations, Kirra HQ offers spaces to suit businesses of all industries and scales. These flexible options provide matchless freedom to tailor and adapt your space to speak the language of your distinct business.

3.6m roller garage door height with regular door access for flexibility

Organic outdoor areas that intertwine work with a natural connection

Minimalist modern design embracing clean lines and fluid geometrics

High ceilings for ample storage and showroom space

KIRRA HQ
GROUND FLOOR

 $\mathcal{L}$ 

KIRRA HQ
MEZZANINE LEVEL

n