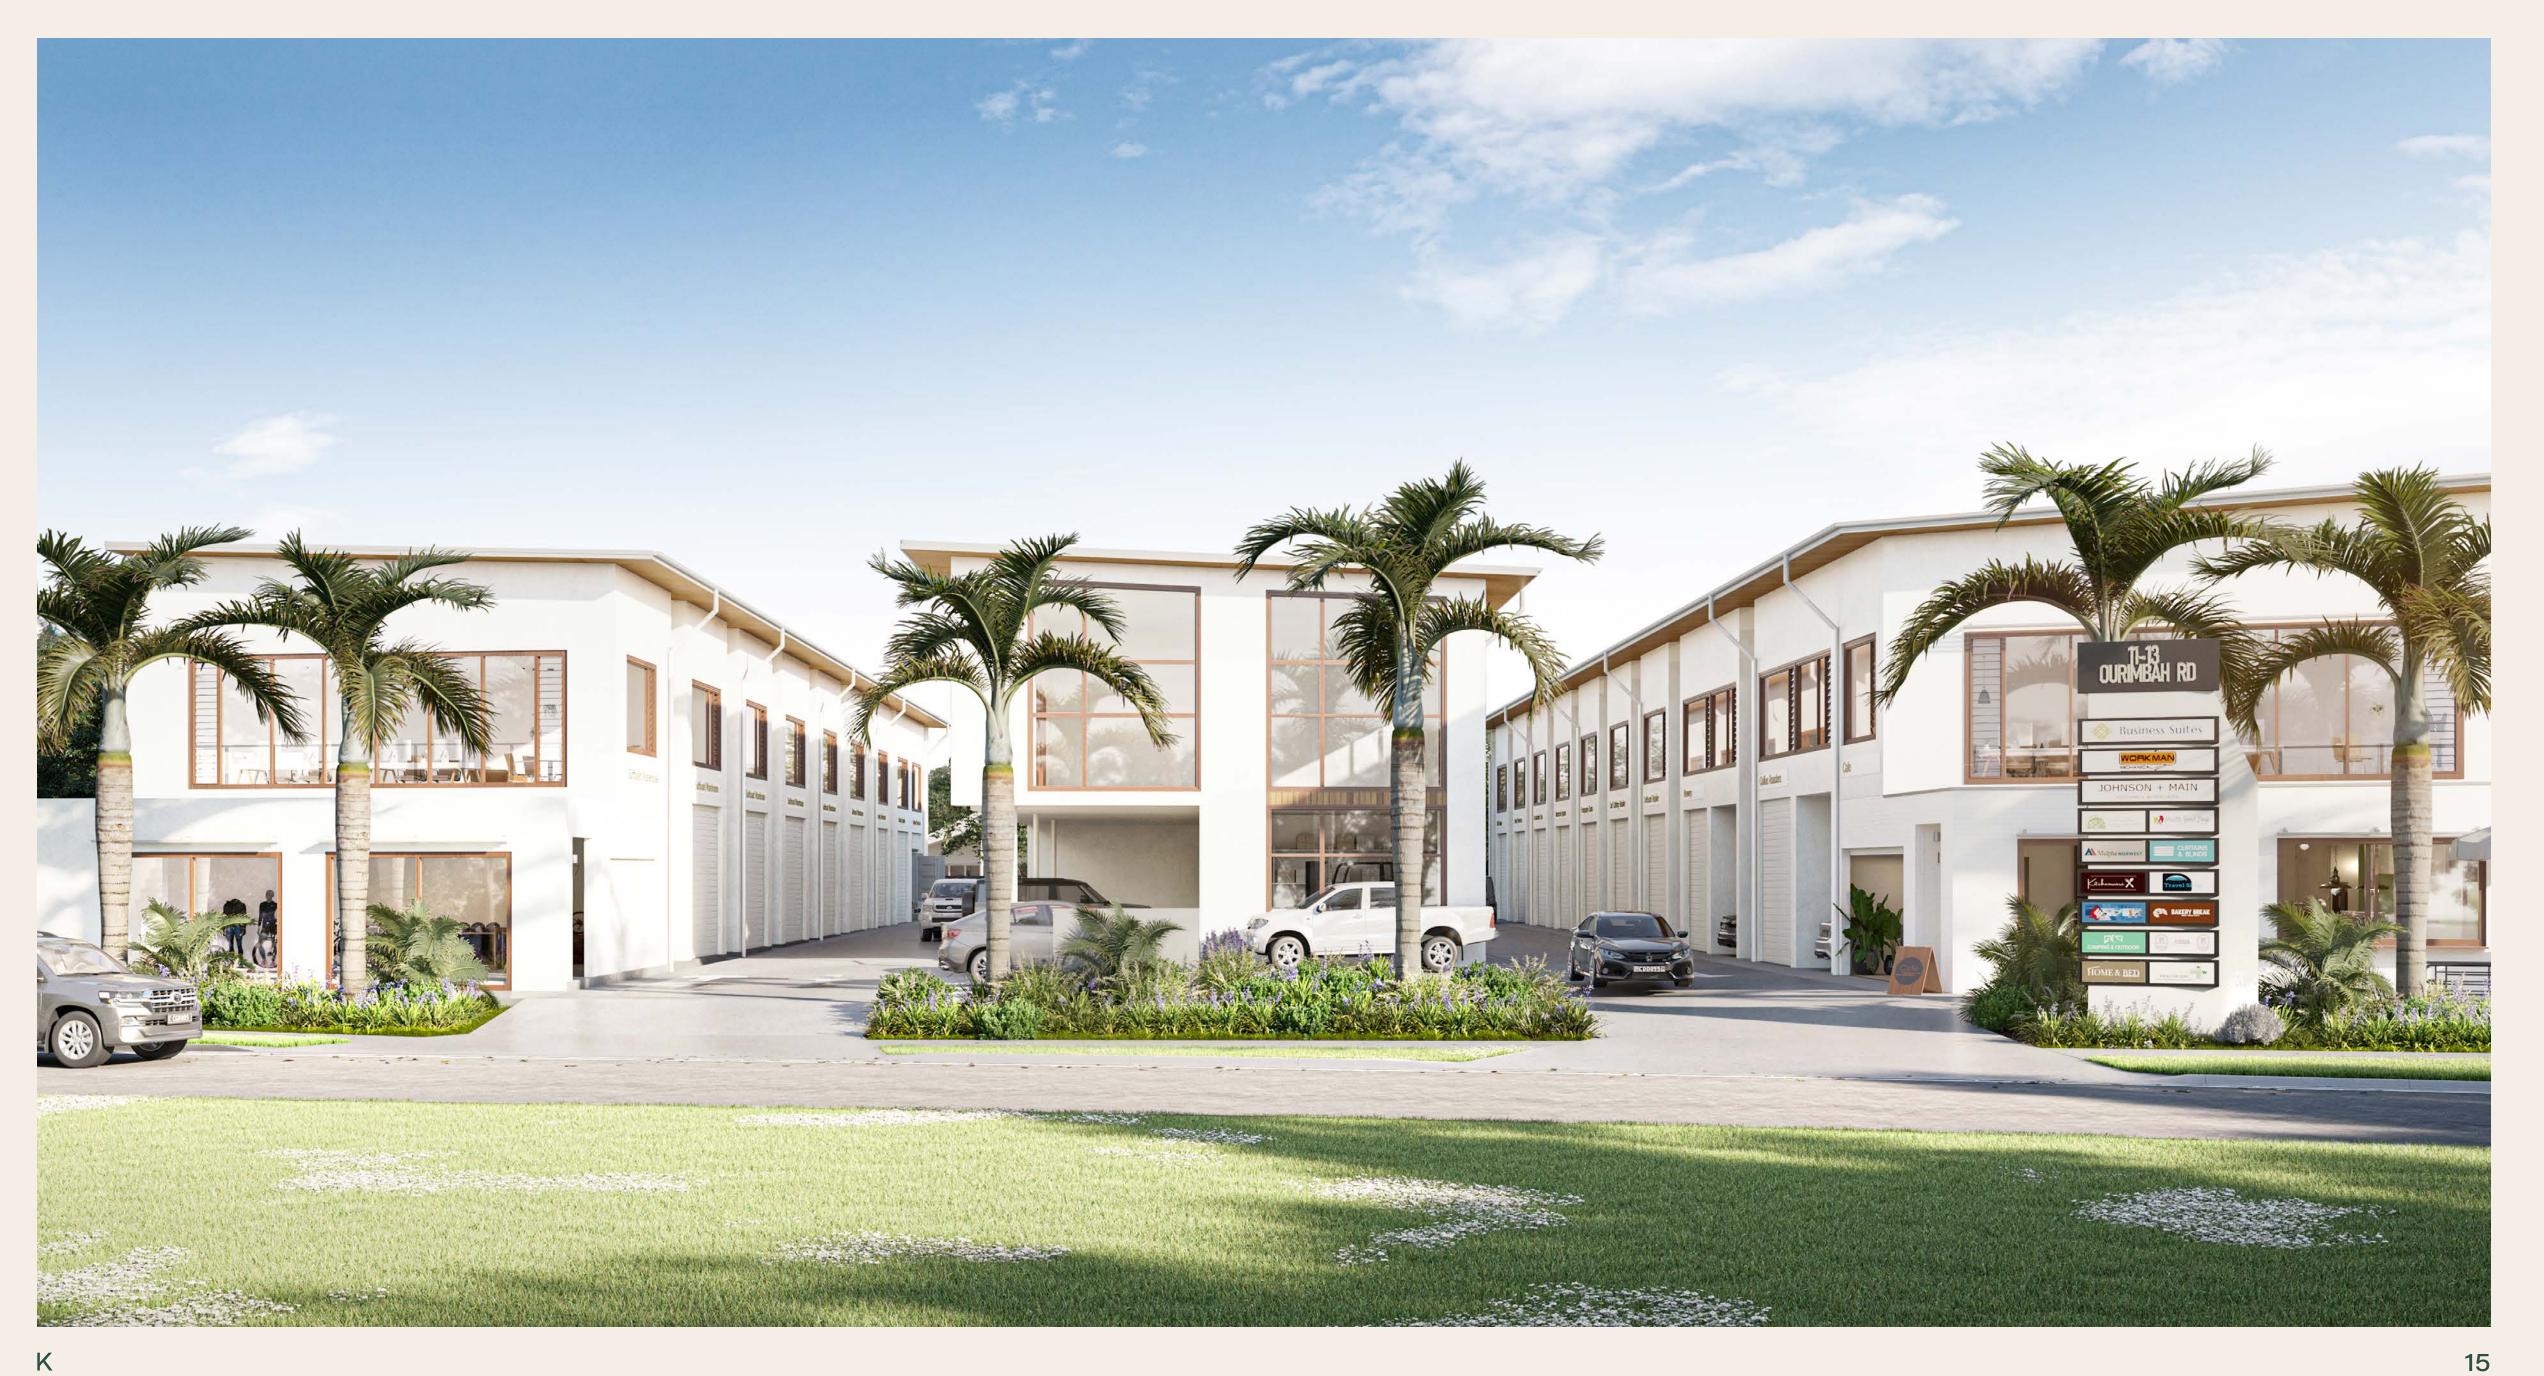

Built from the idea of an enlightening social ambience from business to business, this collection of 25 light industrial workspaces introduces a fluid dimension of work culture to the rapidly developing entrepreneurial hub of the southern Gold Coast. Combine this with its close proximity Kirra's sparkling shores and the convenient lifeline of the M1 and you're presented with an undeniable recipe for constant vitalisation.

Ground Area 54m<sup>2</sup> - 102m<sup>2</sup>

Mezzanine Area 38m² - 87m²

25 Units

Ourimbah Road, Tweed Heads

#### RELISH IN MODERNITY

Inspired by natural marvel and built with organic materials - Kirra HQ is a commercial space crafted with a distinct connection to the sand and soil.

Fluid contemporary design

Dual-level commercial spaces

#### RELISH IN YOUR OWN STYLE

With a variety of sizes and configurations, Kirra HQ offers spaces to suit businesses of all industries and scales. These flexible options provide matchless freedom to tailor and adapt your space to speak the language of your distinct business.