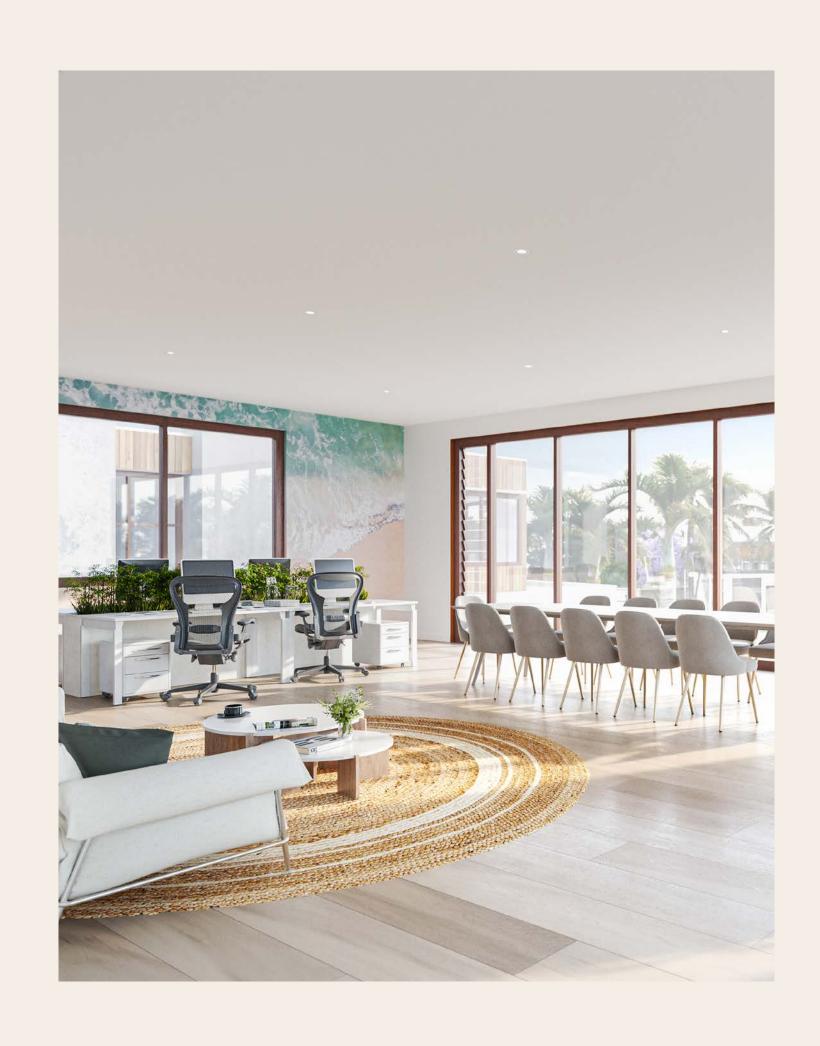

#### RELISH IN MODERNITY

Inspired by natural marvel and built with organic materials - Kirra HQ is a commercial space crafted with a distinct connection to the sand and soil.

Fluid contemporary design

Dual-level commercial spaces

#### RELISH IN YOUR OWN STYLE

With a variety of sizes and configurations, Kirra HQ offers spaces to suit businesses of all industries and scales. These flexible options provide matchless freedom to tailor and adapt your space to speak the language of your distinct business.