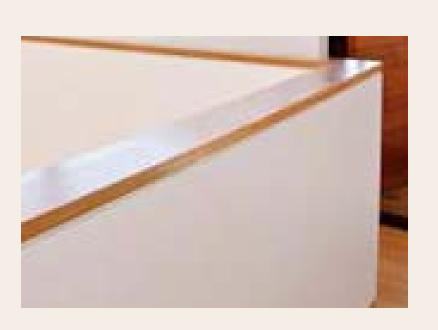

FLOOR TILE

All bathrooms

300mm x600mm 10mm thick to bathroom floors /

Porcelian / Off White in colour

HANDRAIL
Staircase & Balustrade
Steel & Glass Co / All stairs (internal and external)
to comply with AS1428.1-2009 / Balustrade to Stair
case painted White VJ Panelling / 40mm brushed
silver hand rails

FLOOR FINISH

Ground floor internal units

Boral concrete / 32 MPA Concrete strength /

Concrete Burnish Clear sealfinish

BALUSTRADE
Stair case & mezzanine balustrade

 $\mathsf{K}$ 