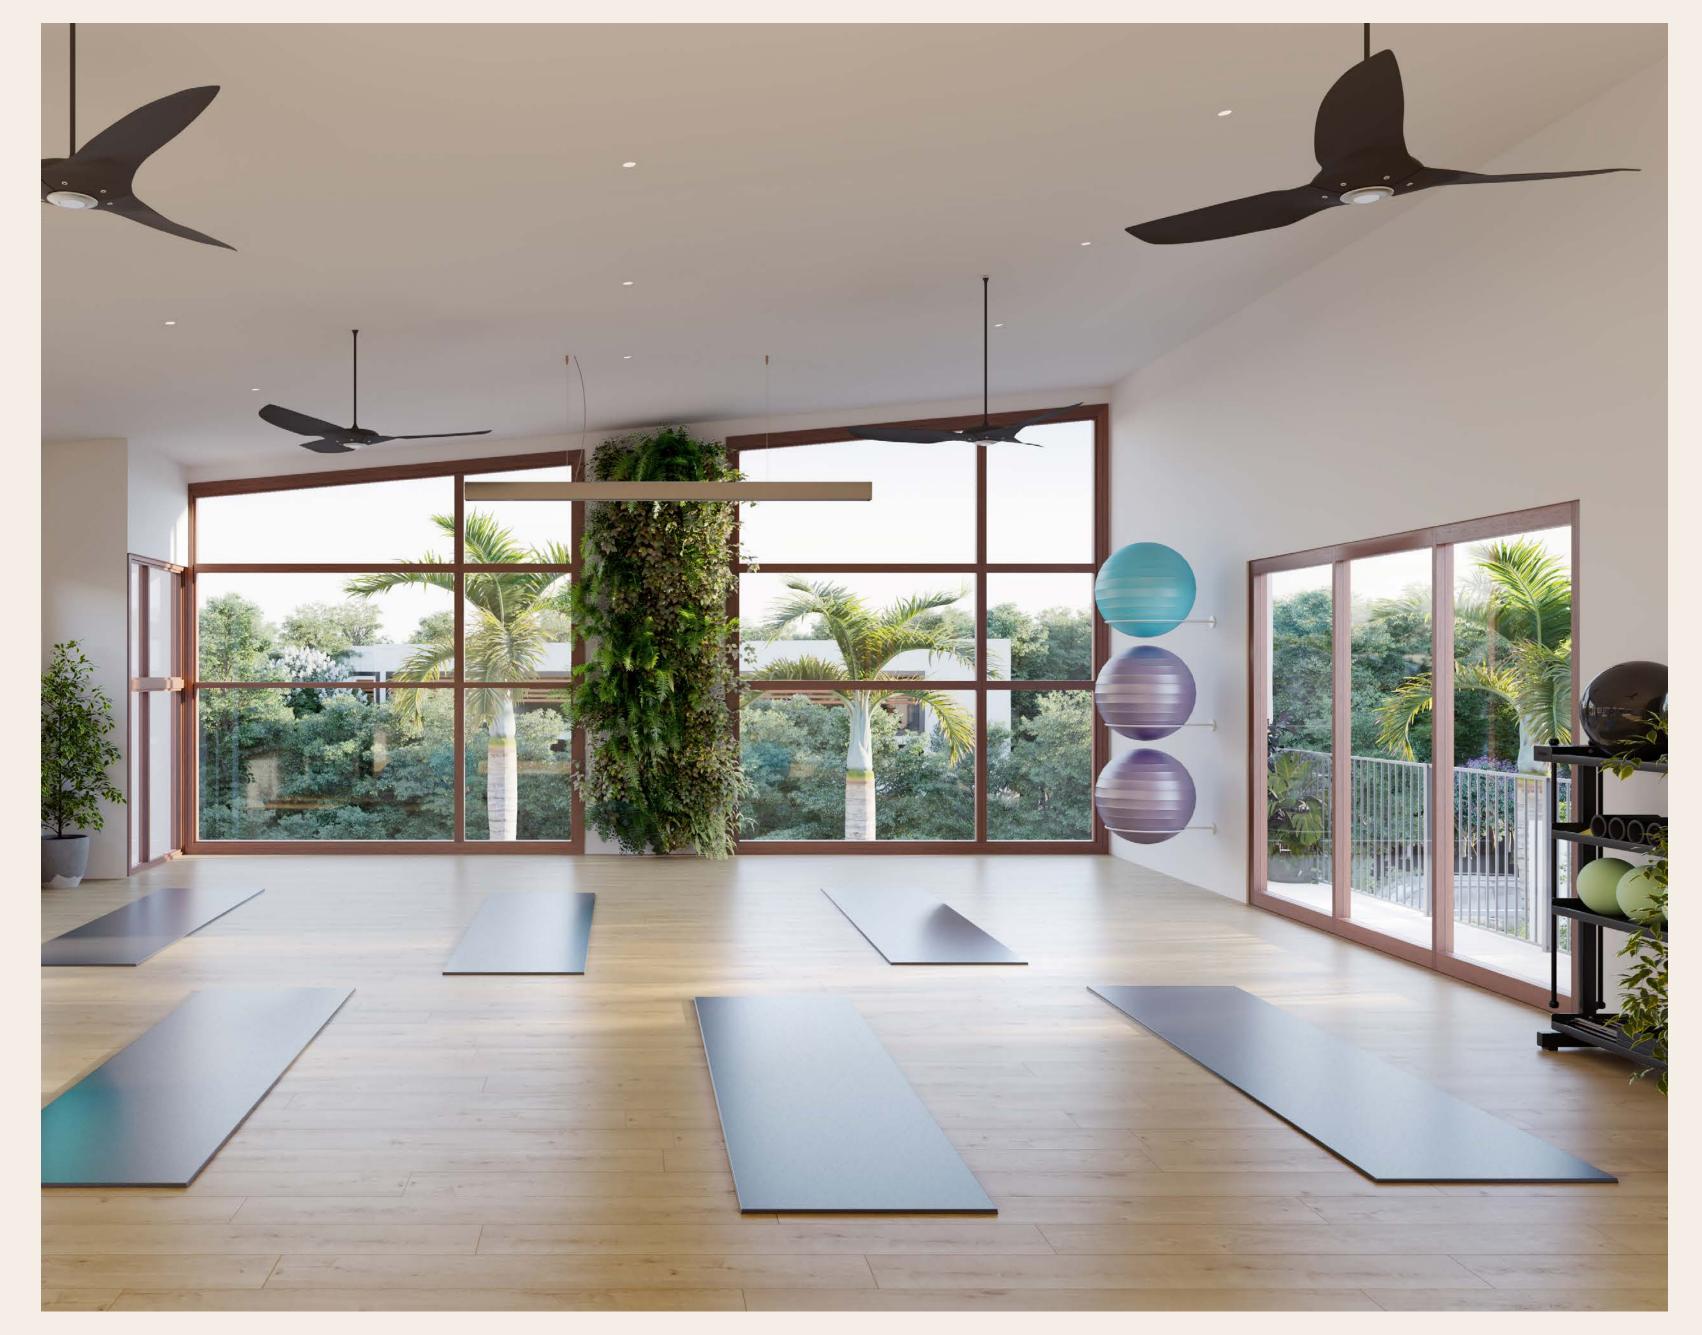

#### RELISH IN MODERNITY

Inspired by natural marvel and built with organic materials - Kirra HQ is a commercial space crafted with a distinct connection to the sand and soil.

Fluid contemporary design

Dual-level commercial spaces

#### RELISH IN YOUR OWN STYLE

With a variety of sizes and configurations, Kirra HQ offers spaces to suit businesses of all industries and scales. These flexible options provide matchless freedom to tailor and adapt your space to speak the language of your distinct business.