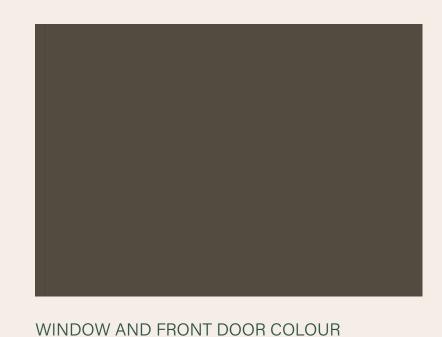

Main Entry way.

G James or AWS window systems / Surfmist
White or light Bronze colour / Commercial grade
windows & front doors with Louvre Blades on the
Mezzanine areas

GARAGE DOORS COLOUR

2 remotes censored to each unit.