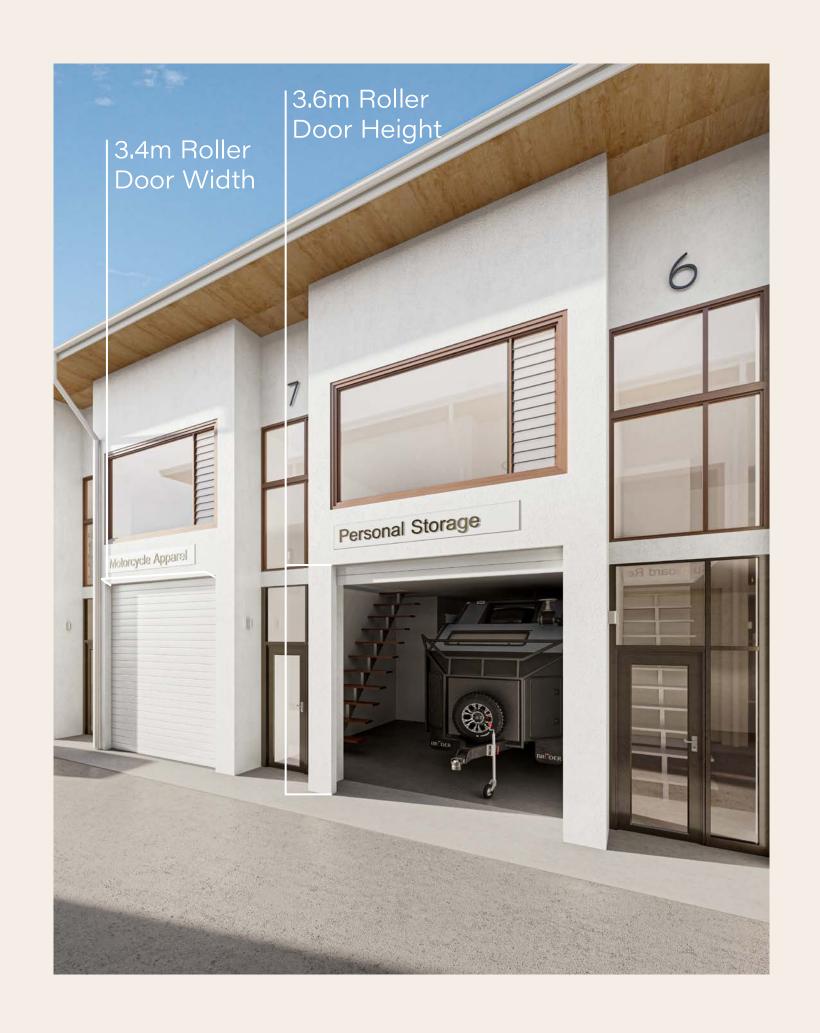

On-site parking

Premium kitchenette and bathroom

Concrete floors

25 industrial spaces from 107m<sup>2</sup> - 181m<sup>2</sup>

Manicured alfresco areas

Landscaped gardens

3.6m high roller doors

High clearance tilt panel up to 8.5m

3.6m roller garage door height with regular door access for flexibility

Organic outdoor areas that intertwine work with a natural connection

Minimalist modern design embracing clean lines and fluid geometrics

B&D Commercial / Powdercoated Bronze &

Surfmist White / All Roller Doors 3.6m high in

clearance / Electric Roller Doors / All roller doors

are minimum 3.3m in width

EXTERNAL PAINTING (PANELS)

Dulux (External) / Surf Mist White (3 Coat System)