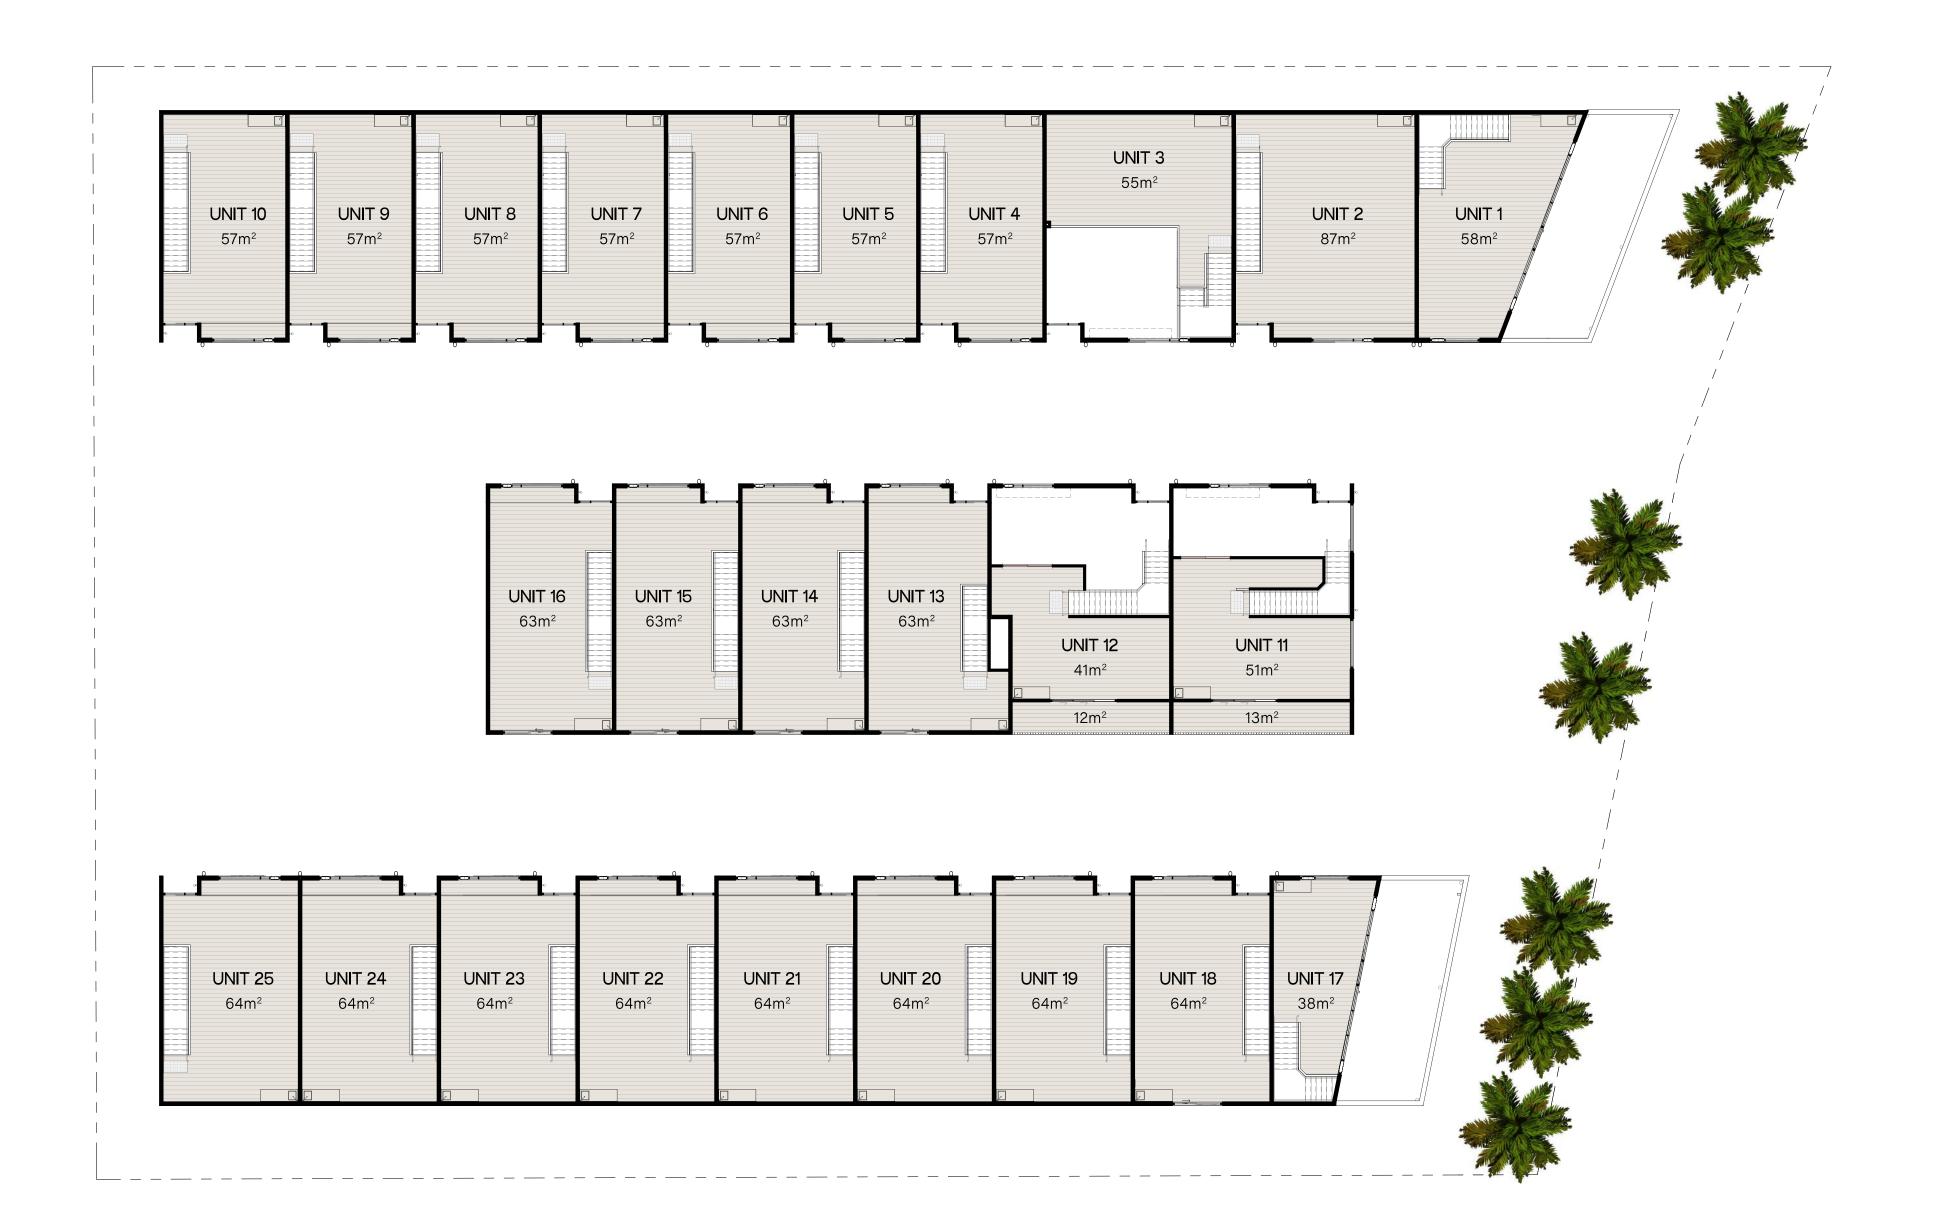

Ground Area 54m<sup>2</sup> - 102m<sup>2</sup>

Mezzanine Area 38m² - 87m²

25 Units

Ourimbah Road, Tweed Heads

High ceilings for ample storage and showroom space

KIRRA HQ
GROUND FLOOR

 $\mathcal{L}$ 

KIRRA HQ
MEZZANINE LEVEL

n