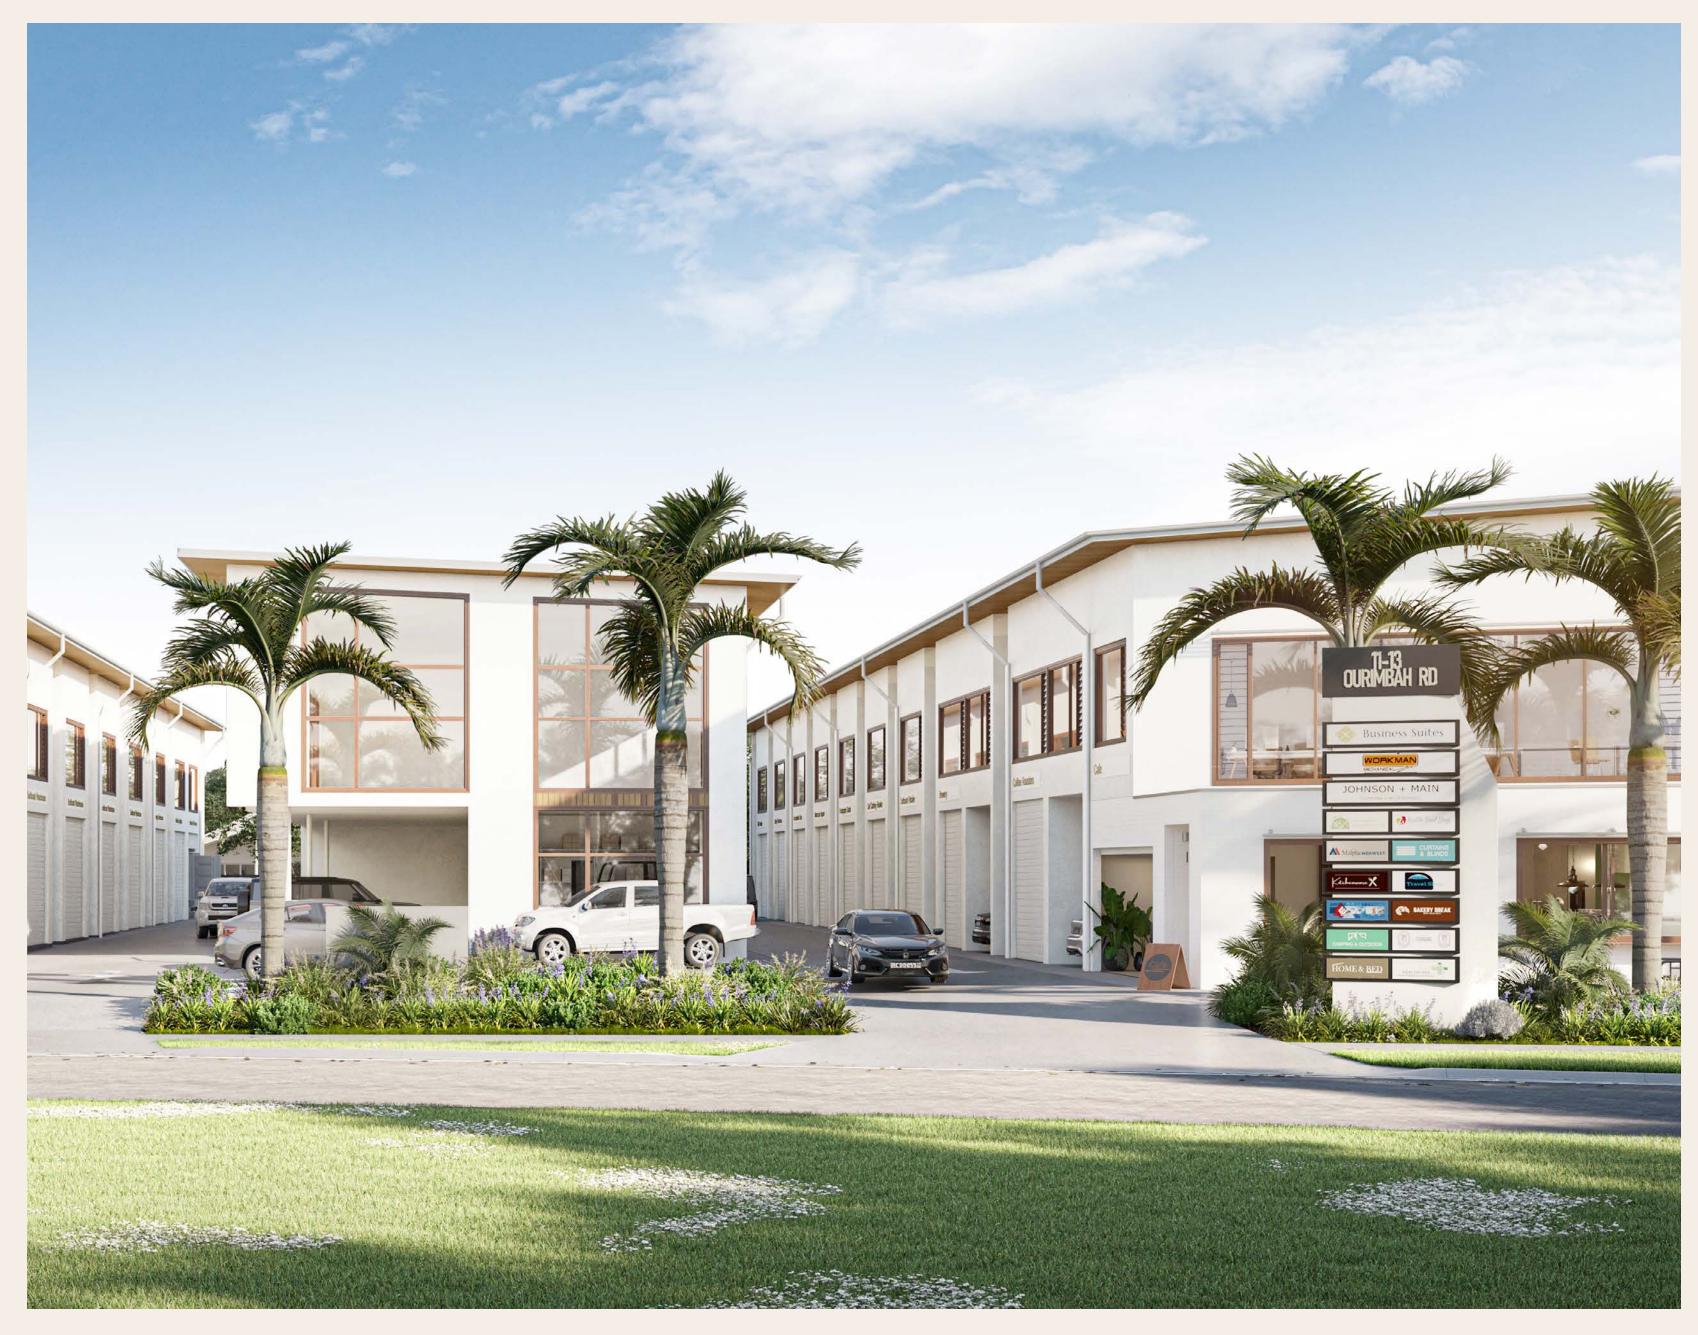

#### RELISH IN MODERNITY

Inspired by natural marvel and built with organic materials - Kirra HQ is a commercial space crafted with a distinct connection to the sand and soil.

Fluid contemporary design

Dual-level commercial spaces

On-site parking

Premium kitchenette and bathroom

Concrete floors

25 industrial spaces from 107m<sup>2</sup> - 181m<sup>2</sup>

Manicured alfresco areas

Landscaped gardens

3.6m high roller doors

High clearance tilt panel up to 8.5m

#### RELISH IN YOUR OWN STYLE

With a variety of sizes and configurations, Kirra HQ offers spaces to suit businesses of all industries and scales. These flexible options provide matchless freedom to tailor and adapt your space to speak the language of your distinct business.

3.6m roller garage door height with regular door access for flexibility

Organic outdoor areas that intertwine work with a natural connection

Minimalist modern design embracing clean lines and fluid geometrics