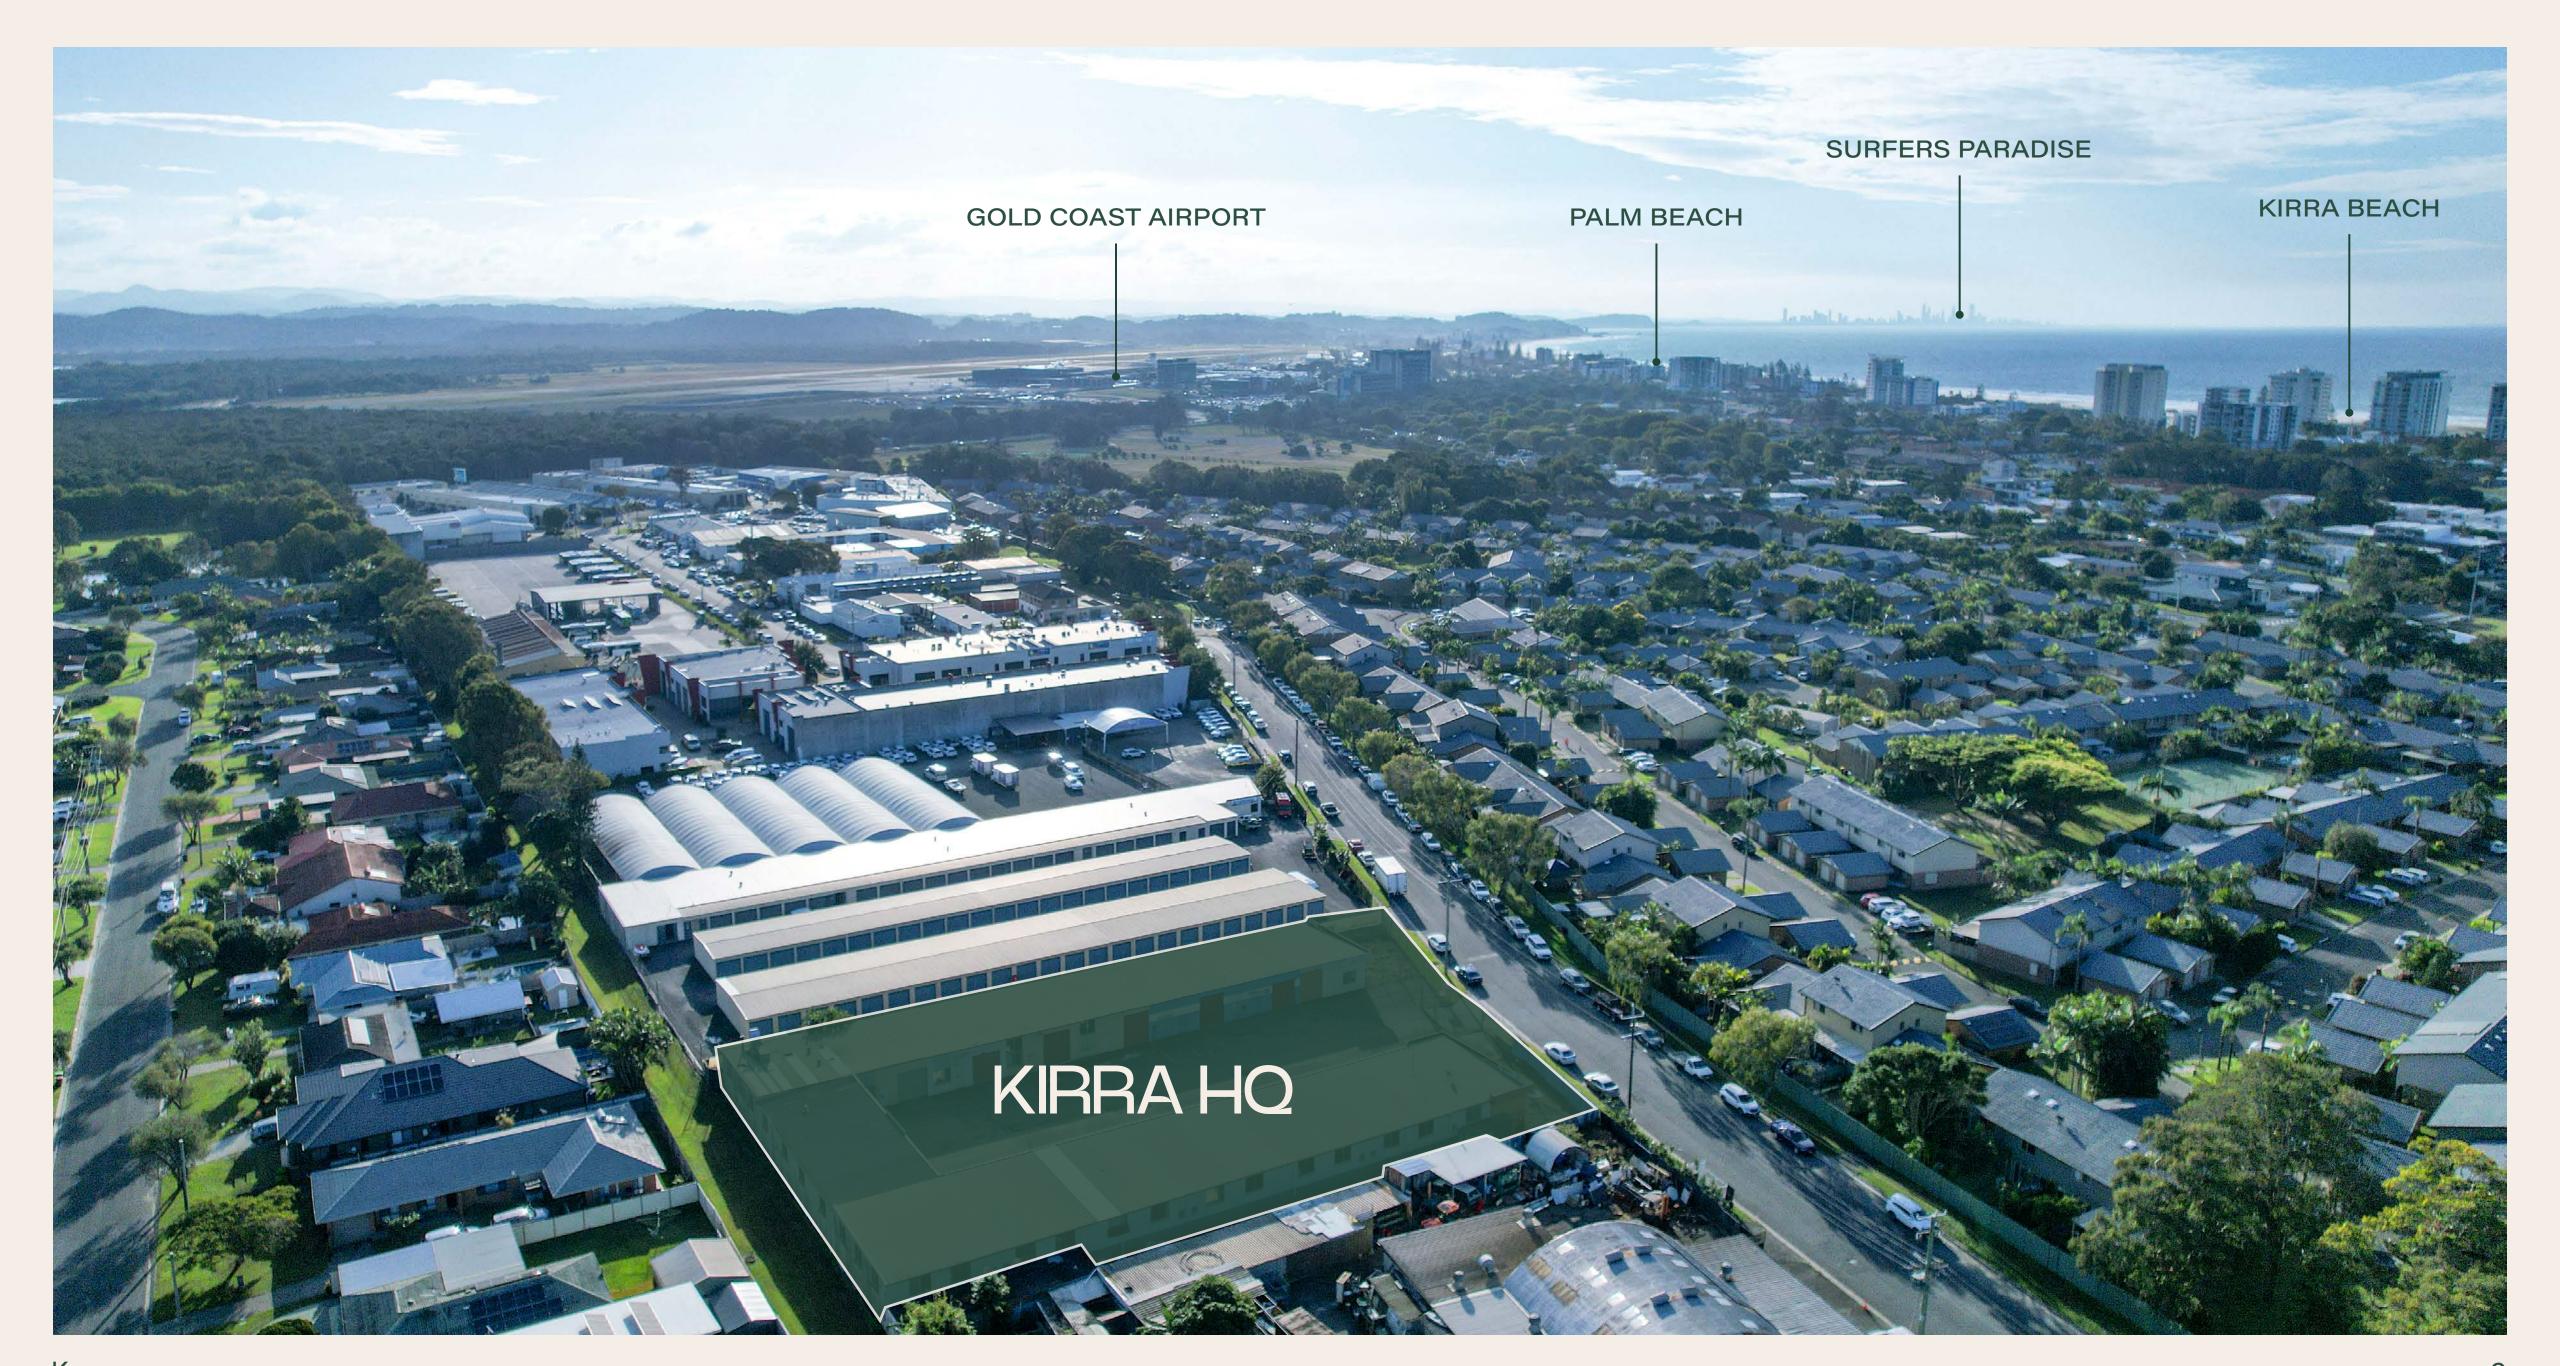

#### PERFECTION IN LOCATION

Kirra HQ provides the perfect balance of natural invigoration and convenient connection. Just minutes away from both the sand and the Pacific Motorway, with views outwards to the hinterland, it offers a world of accessibility, simplicity, practicality and consistent inspiration.

| 2km to Pacific Motorway                   |
|-------------------------------------------|
| 2.4km to Gold Coast International Airport |
| 850m to Coolangatta                       |
| 1.3km to Kirra Beach                      |
| 3.3km to Tweed Heads Hospital             |
| 4.4km to Tweed City Mall                  |
| 6.5km to Bunnings                         |
| 64km to Byron Bay                         |
|                                           |

104km to Brisbane