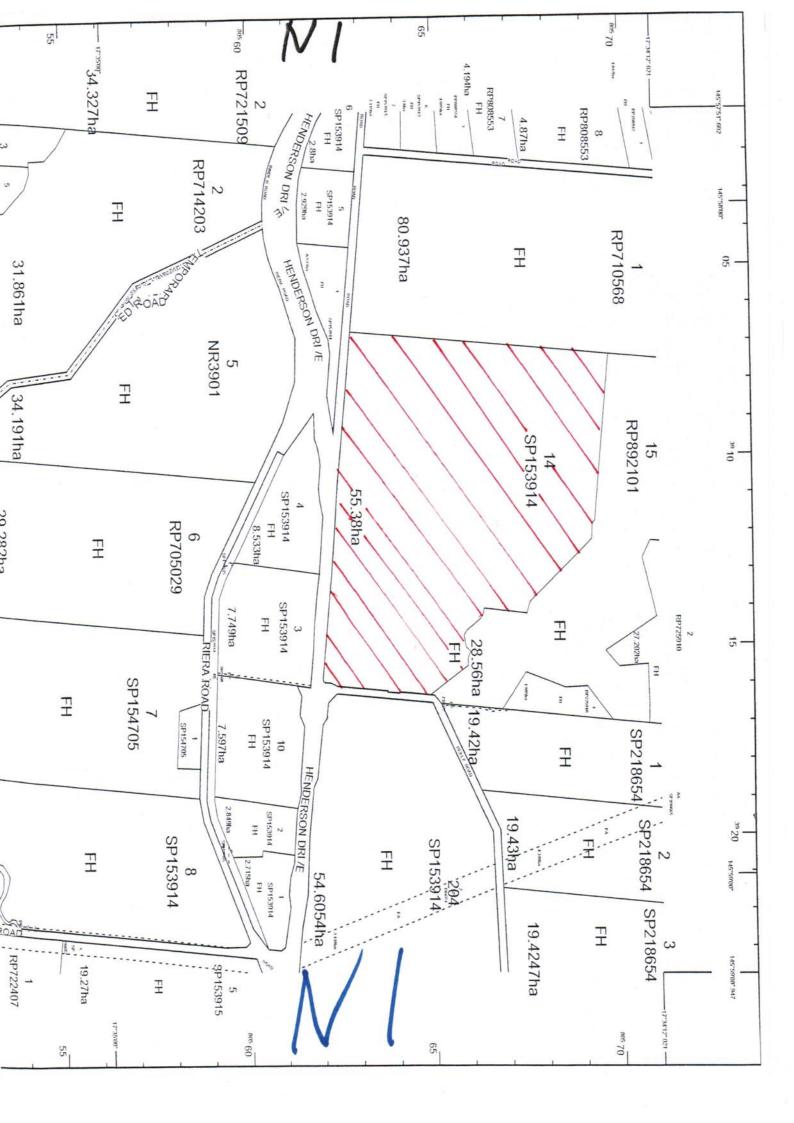

FARM NO. 1

265 REILY ROAD / HENDERSON DRIVE CURRAJAH, QLD 4871

| Property Description       |                               |
|----------------------------|-------------------------------|
| Real Property Description: | Lot 14 on SP153914            |
| County:                    | Nares                         |
| Parish:                    | Johnstone                     |
| Title Reference:           | 50484530                      |
| Zoning:                    | Rural (Rural Precinct) (4150) |
| Road Licence:              | N/A                           |
| Total Land Area (Approx):  | 55.38ha                       |
| Net Prod. Area (Approx):   | 48.1ha                        |

### ESTATE AND LAND

Estate in Fee Simple

LOT 14 SURVEY PLAN 153914 County of NARES Parish of JOHNSTONE Local Government: CASSOWARY COAST