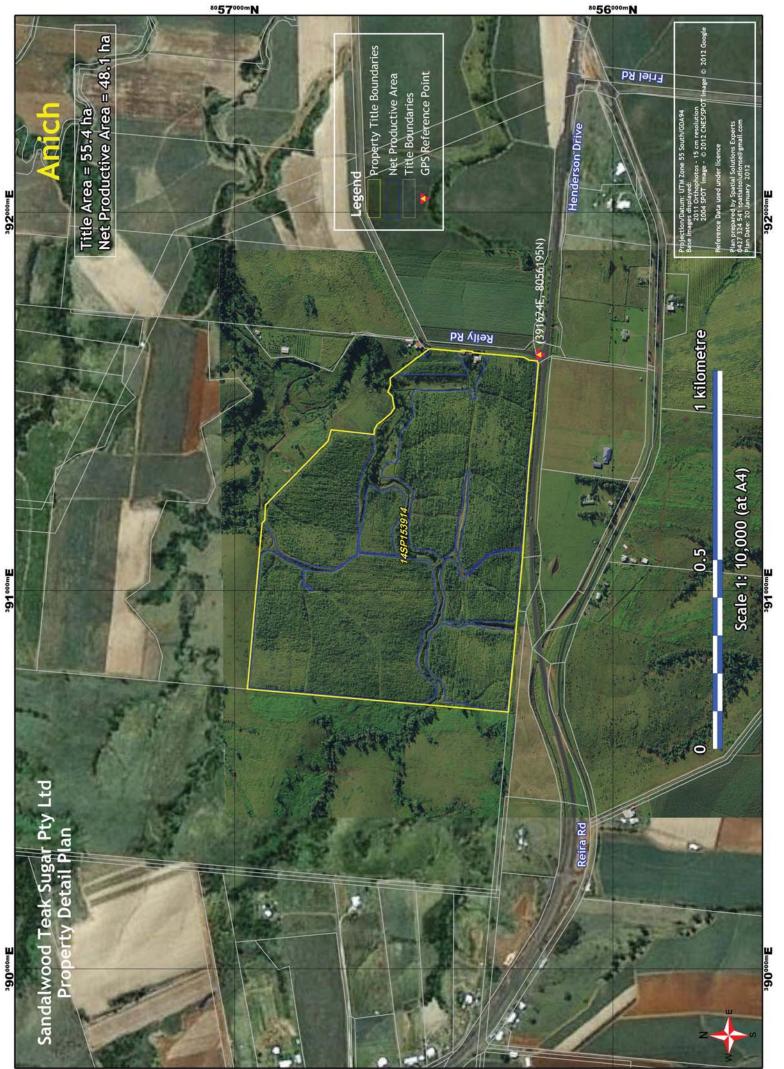

FARM NO. 1

265 REILY ROAD / HENDERSON DRIVE CURRAJAH, QLD 4871

| Property Description       |                               |
|----------------------------|-------------------------------|
| Real Property Description: | Lot 14 on SP153914            |
| County:                    | Nares                         |
| Parish:                    | Johnstone                     |
| Title Reference:           | 50484530                      |
| Zoning:                    | Rural (Rural Precinct) (4150) |
| Road Licence:              | N/A                           |
| Total Land Area (Approx):  | 55.38ha                       |
| Net Prod. Area (Approx):   | 48.1ha                        |

# FURTHER INFORMATION AND INSPECTIONS

The Property features both a 4 bay, 18m x 8m powered machinery shed and a 19m x 8m harvester shed with gantry, block and tackle. The two sheds are closed in on the eastern and southern sides. A low-set masonry block home has also been built on the Property.

8057000mN

8056000mN

LAND TITLE ACT 1994