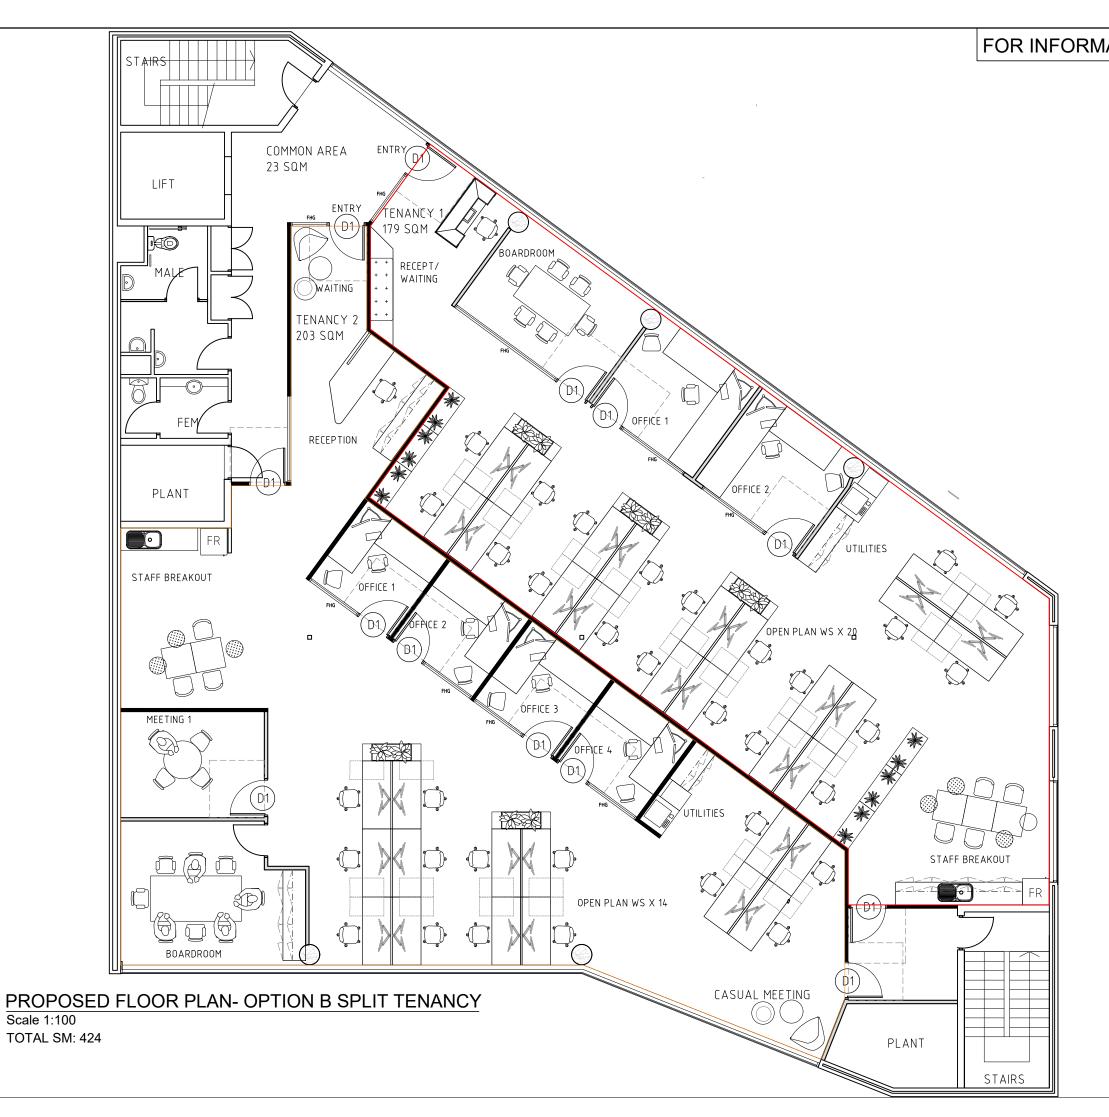

| ATION ONLY | PARTITIONING LEGEND                                                                                                                                                                                                                                                                                                                                                                                      |           |
|------------|----------------------------------------------------------------------------------------------------------------------------------------------------------------------------------------------------------------------------------------------------------------------------------------------------------------------------------------------------------------------------------------------------------|-----------|
|            | EXISTING BRICK OR PLASTERBOARD PARTITION<br>OR GLAZING                                                                                                                                                                                                                                                                                                                                                   |           |
|            | NEW FULL HEIGHT PLASTERBOARD PARTITION<br>64mm STEEL STUDS COVERED WITH 13mm THICK<br>PLASTERBOARD. FILLED WITH POLYESTER INSULATION.<br>PAINTED IN 2 COATS OF DULUX WASH AND WEAR.<br>COLDUR AS SPECIFIED.<br>100mm CLEAR ANODISED ALUMINIUM SKIRTING                                                                                                                                                   |           |
|            | NEW FULL HEIGHT GLASS PARTITION<br><u>FHG</u><br>CLEAR FULL HEIGHT GLASS. SILICONE BUTT<br>CONFORMING TO AUSTRALIAN STANDARDS<br>IN 45MM X 25MM ALUMINIUM SUITE                                                                                                                                                                                                                                          | JOINTED.  |
|            | NEW 1/2 HEIGHT PLASTERBOARD PARTITION<br>TO 1200MM H WITH GLASS ABOVE TO CEILING<br>HEIGHT. 64mm STEEL STUDS COVERED WITH 13mm<br>THICK PLASTERBOARD. PAINTED IN 2 COATS OF DULUX<br>WASH AND WEAR. COLOUR AS SPECIFIED. 100MM CLEAR<br>ANODISED ALUMINIUM SKIRTING. CLEAR GLASS ABOVE<br>FIXED IN AN ALUMINIUM SKIRTING. CLEAR GLASS ABOVE<br>FIXED IN AN ALUMINIUM SUITE AND SILICONE BUTT<br>JOINTED. |           |
|            | NEW 1/2 HEIGHT PLASTERBOARD PARTITION<br>TO 1200MM H 64mm STEEL STUDS COVERED WITH<br>13mm THICK PLASTERBOARD.<br>PAINTED IN 2 COATS OF DULUX WASH AND WEAR.<br>COLOUR AS SPECIFIED.<br>100mm CLEAR ANODISED ALUMINIUM SKIRTING                                                                                                                                                                          |           |
|            | DEMOLITION<br>FULL HEIGHT BRICK OR PLASTERBOARD PAI<br>DOORS AND GLAZING TO BE REMOVED.                                                                                                                                                                                                                                                                                                                  | RTITIONS, |
|            | CHANGE IN CEILING HEIGHT OR BULKHEAD<br>CEILING HEIGHT RAISED TO 3500 AFL                                                                                                                                                                                                                                                                                                                                |           |
|            | NEW 1800mm HIGH DUCTED SCREEN<br>900mm LONG SCREEN COVERED IN STANDAR<br>FABRIC COLOUR AS SPECIFIED. ALUMINIUM I<br>POWDERCOATED IN STANDARD DULUX POW<br>COLOUR AS SPECIFIED. BASE DUCTED.                                                                                                                                                                                                              | FRAME     |
|            | EXISTING DOORS                                                                                                                                                                                                                                                                                                                                                                                           |           |
|            | 920 NEW DOOR<br>REFER TO DOOR SCHEDULE<br>MIN 920mm                                                                                                                                                                                                                                                                                                                                                      |           |
|            |                                                                                                                                                                                                                                                                                                                                                                                                          |           |
|            | 2700 (CT - CEILING TILE, F P/B - FLUSH PLASTERBOARD<br>CEILING HEIGHT                                                                                                                                                                                                                                                                                                                                    |           |
|            | N NEW<br>E EXSISTING<br>R RELOCATE                                                                                                                                                                                                                                                                                                                                                                       |           |
|            |                                                                                                                                                                                                                                                                                                                                                                                                          |           |
|            |                                                                                                                                                                                                                                                                                                                                                                                                          |           |
|            |                                                                                                                                                                                                                                                                                                                                                                                                          |           |
|            | A FOR APP                                                                                                                                                                                                                                                                                                                                                                                                | 28.05.18  |
|            | REV: DETAILS:                                                                                                                                                                                                                                                                                                                                                                                            | DATE:     |
|            | CONTRACTORS MUST CHECK ALL DIMENSIONS ON SITE<br>BEFORE STARTING ANY WORK OR SHOP DRAWINGS.<br>FIGURED DIMENSIONS TO TAKE PRECEDENCE OVER SCALE<br>READINGS.                                                                                                                                                                                                                                             |           |
|            | CLIENT                                                                                                                                                                                                                                                                                                                                                                                                   |           |
|            | XXXX<br>42 KISHON RD<br>APPLECROSS                                                                                                                                                                                                                                                                                                                                                                       |           |
|            | <b>Fitout</b> <sub>co.</sub>                                                                                                                                                                                                                                                                                                                                                                             |           |
|            | www.mediwestinteriors.com.au<br>Mob: 074755982<br>Ph:1300330249<br>Email:info@mediwestinteriors.com.au                                                                                                                                                                                                                                                                                                   |           |
|            | DRAWING TITLE                                                                                                                                                                                                                                                                                                                                                                                            |           |
|            | CONCEPT PLAN                                                                                                                                                                                                                                                                                                                                                                                             |           |
|            | CONCEPT PLAN                                                                                                                                                                                                                                                                                                                                                                                             |           |
|            | DATE DRAWN BY QUOTE # DR                                                                                                                                                                                                                                                                                                                                                                                 | AWING NO. |
|            |                                                                                                                                                                                                                                                                                                                                                                                                          | awing no. |