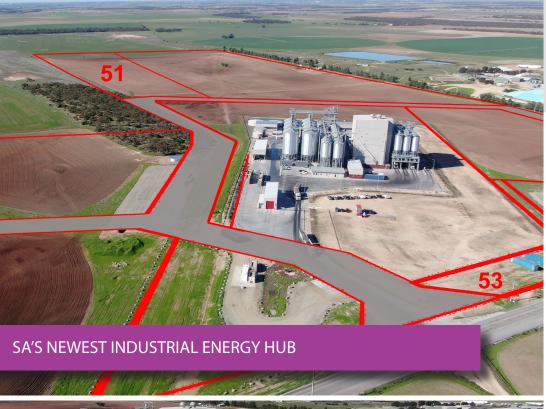

Adjacent new Inghams Feedmill

Minutes to South Eastern Freeway transport route

Industrial microgrid under development for access to discount electricity and thermal energy- decarbonise your processes with solar thermal energy and save significantly

#### STAGE 1 DISCOUNT OPPORTUNITY

Proposed solar thermal farm design undergoing development approval, earmarked to provide affordable renewable electricity & thermal energy (hot water/steam) to the Precinct