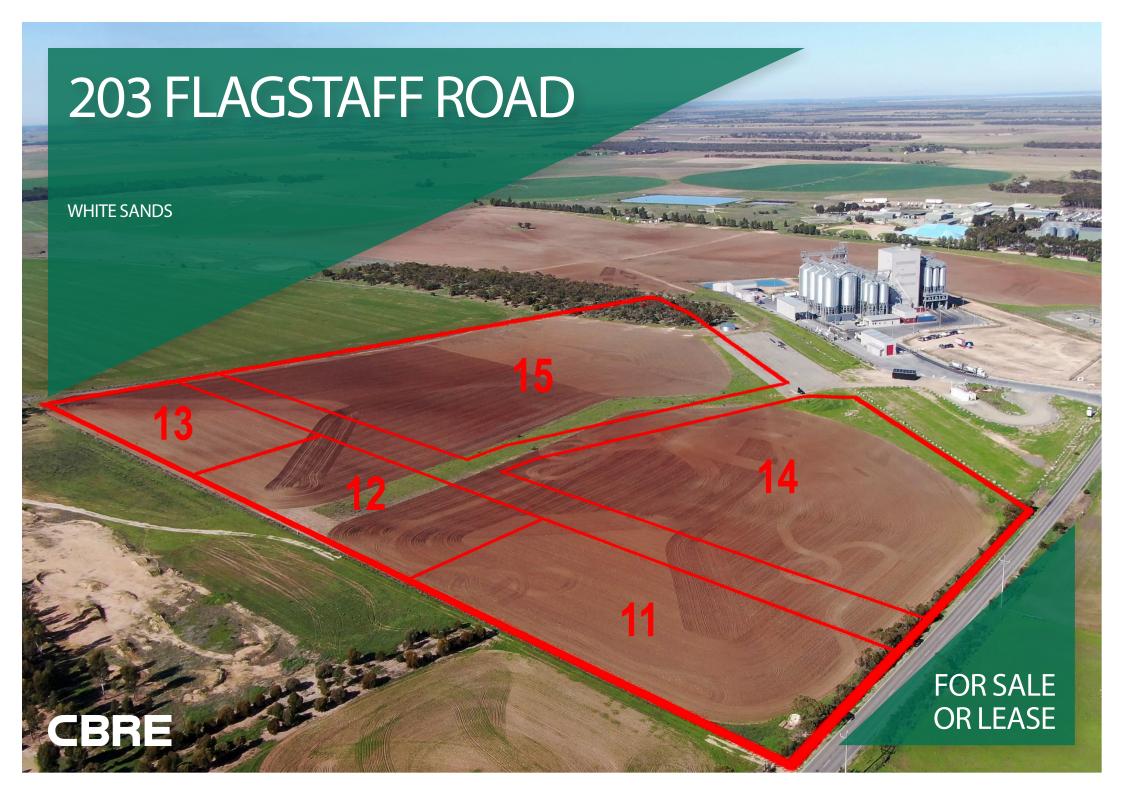

# PROPERTY OVERVIEW

Custom allotment sizes available, or choose from parcels 3,442sqm up to 7.913ha\*

Vacant land with electricity, gas & water connections and new internal roads under construction

Diesel available on site 24-7

Adjacent new Inghams Feedmill

Minutes to South Eastern Freeway transport route

Industrial microgrid under development for access to discount electricity and thermal energy- decarbonise your processes with solar thermal energy and save significantly