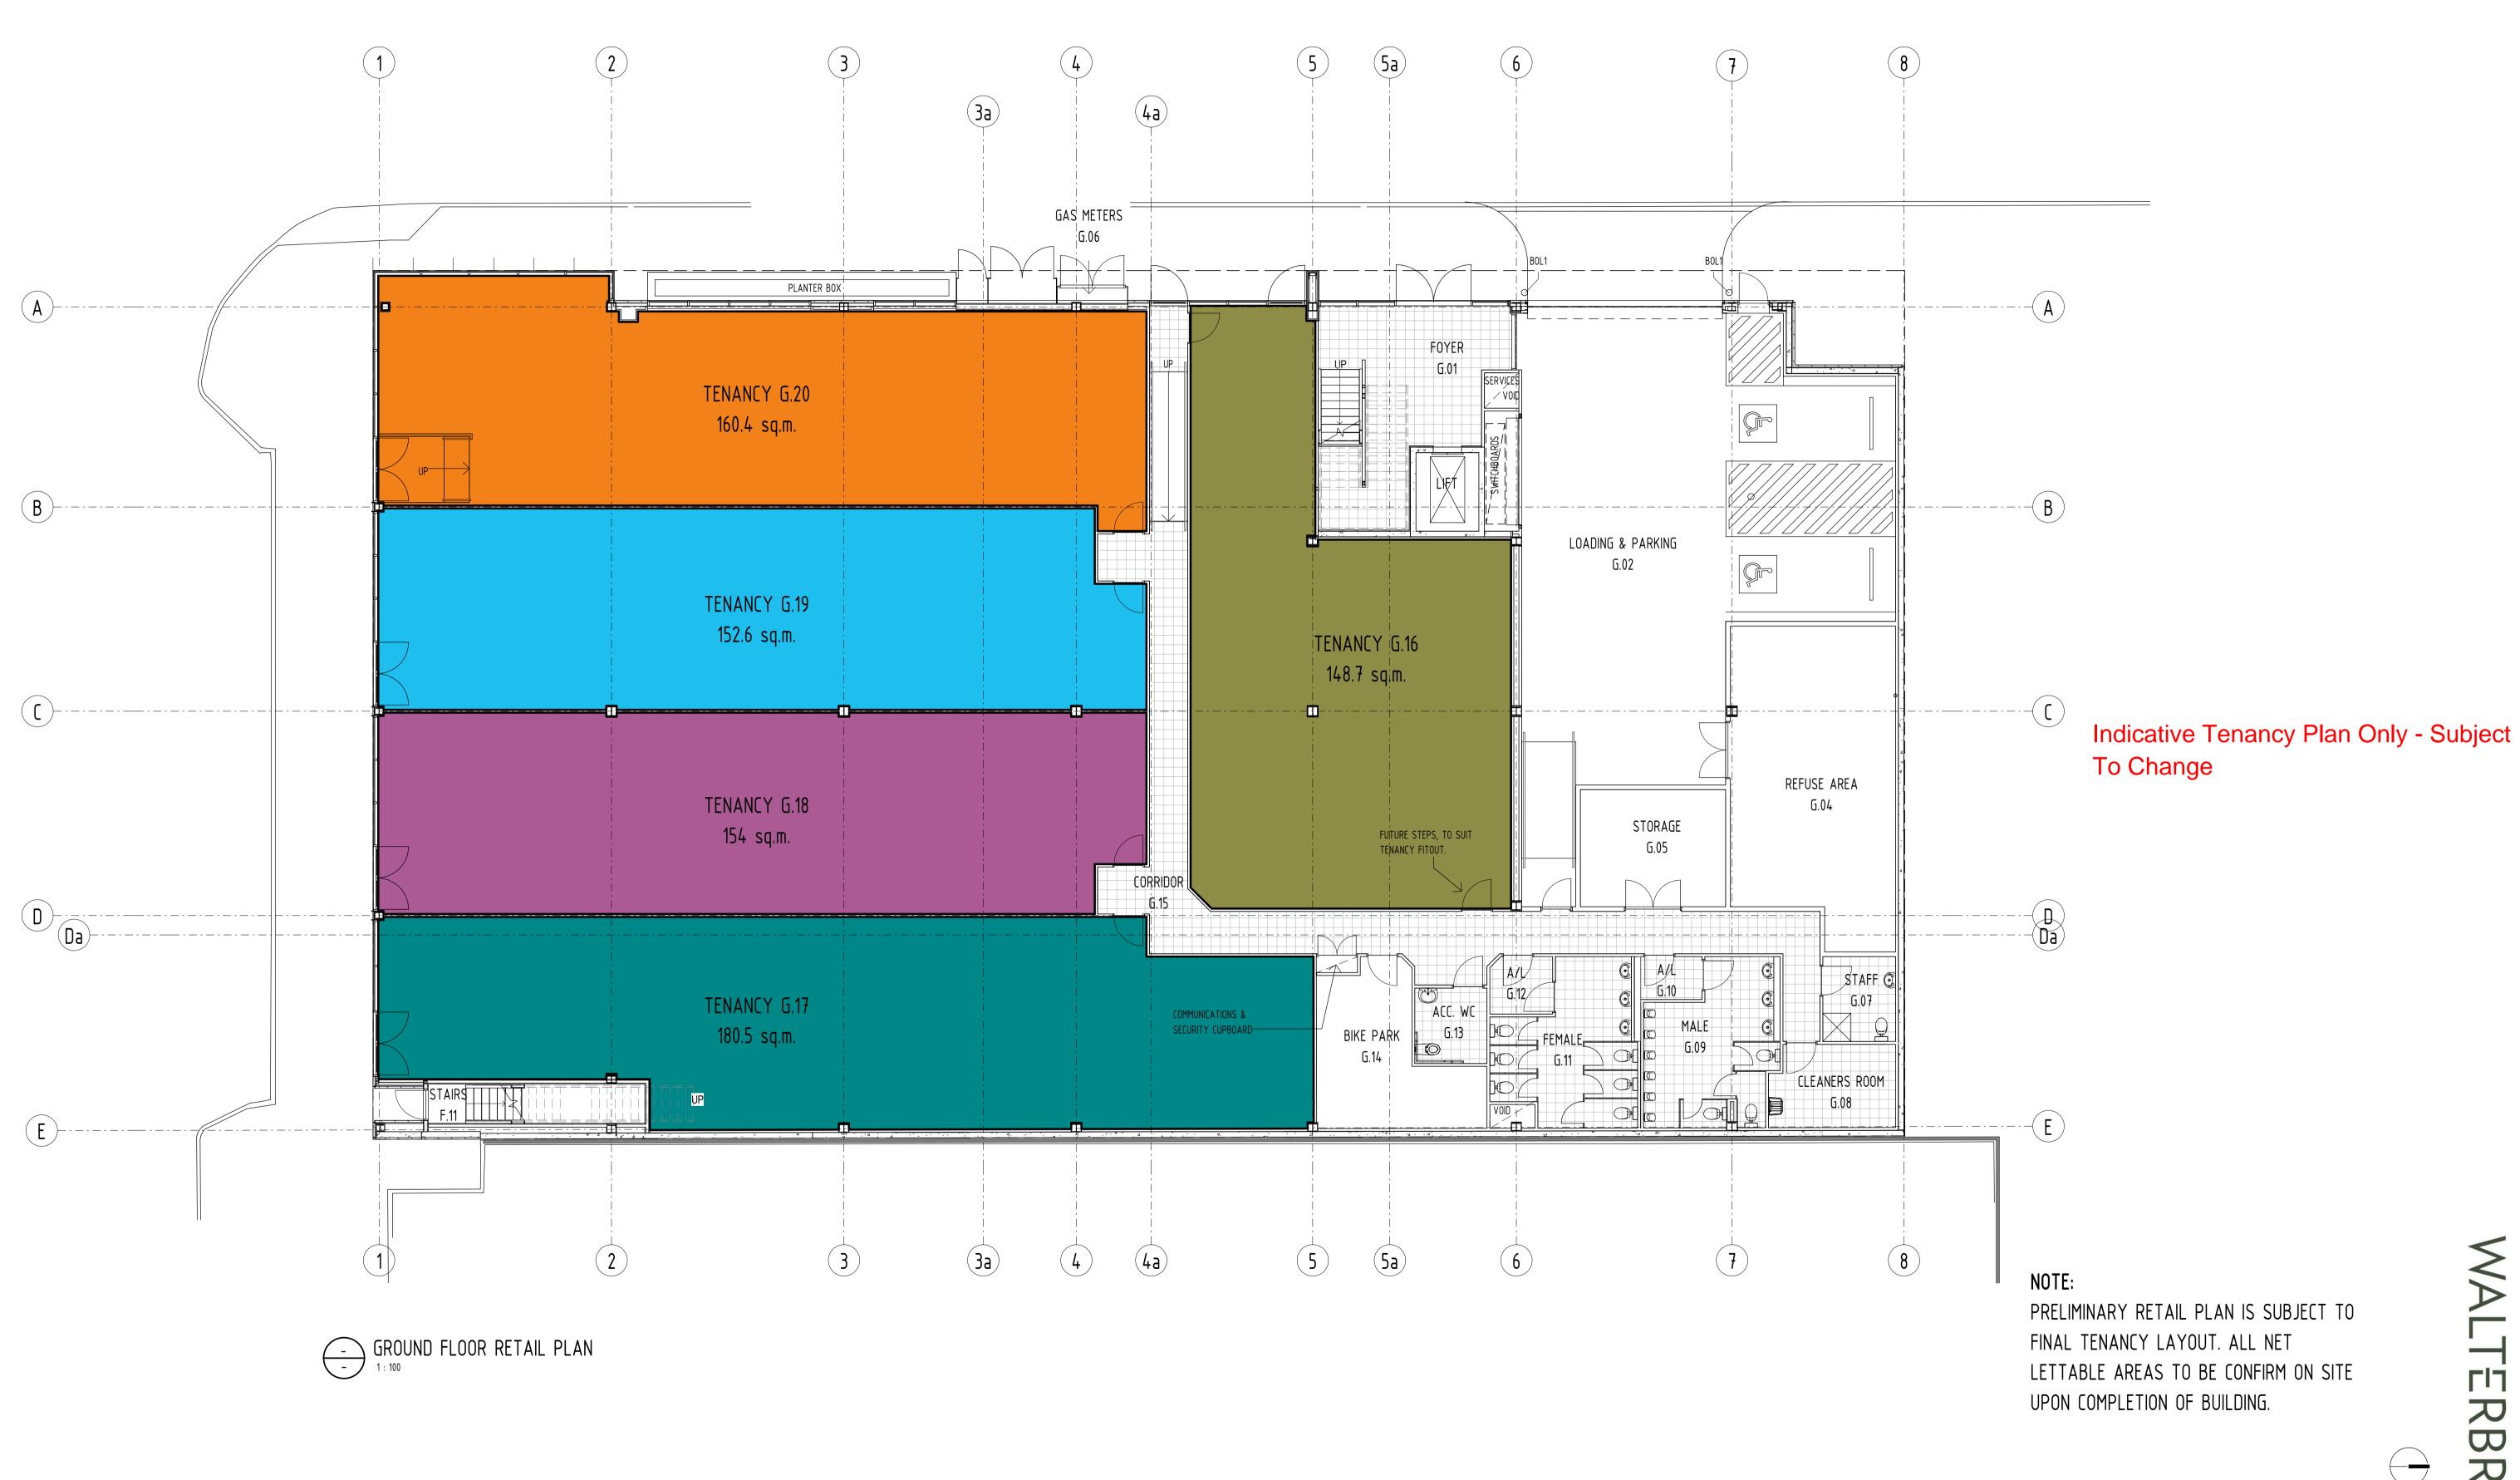

WALLIS GLENELG - NEW BUILDING

115-123 JETTY ROAD, GLENELG

GROUND FLOOR RETAIL PLAN

WALLIS CINEMAS

contractors must verify all dimensions on the job before commencing work or making shop drawings

rev date reason for issue
1 22.02.2013 Issued for Construction