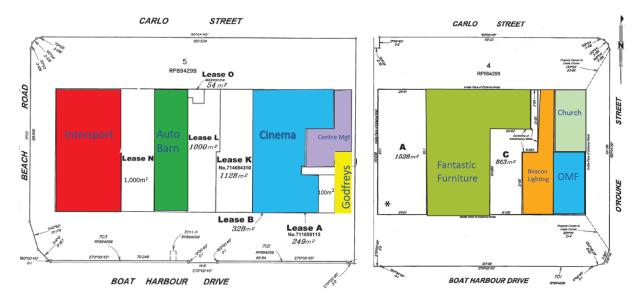

#### Large Format Boxes FOR LEASE

| Lease N – 1,000m <sup>2</sup>                                  | Gross Rent: \$240 psm |
|----------------------------------------------------------------|-----------------------|
| Lease L – 1,000 m <sup>2</sup> plus mezzanine 54m <sup>2</sup> | Gross Rent: \$240 psm |
| Lease K – 1,128m <sup>2</sup>                                  | Gross Rent: \$240 psm |
| Lease A – 1,528m <sup>2</sup>                                  | Gross Rent: \$250 psm |
| Lease C – 863m <sup>2</sup>                                    | Gross Rent: \$240 psm |
| Specialty Retail - 100m <sup>2</sup>                           | Gross Rent: \$550 psm |
|                                                                |                       |