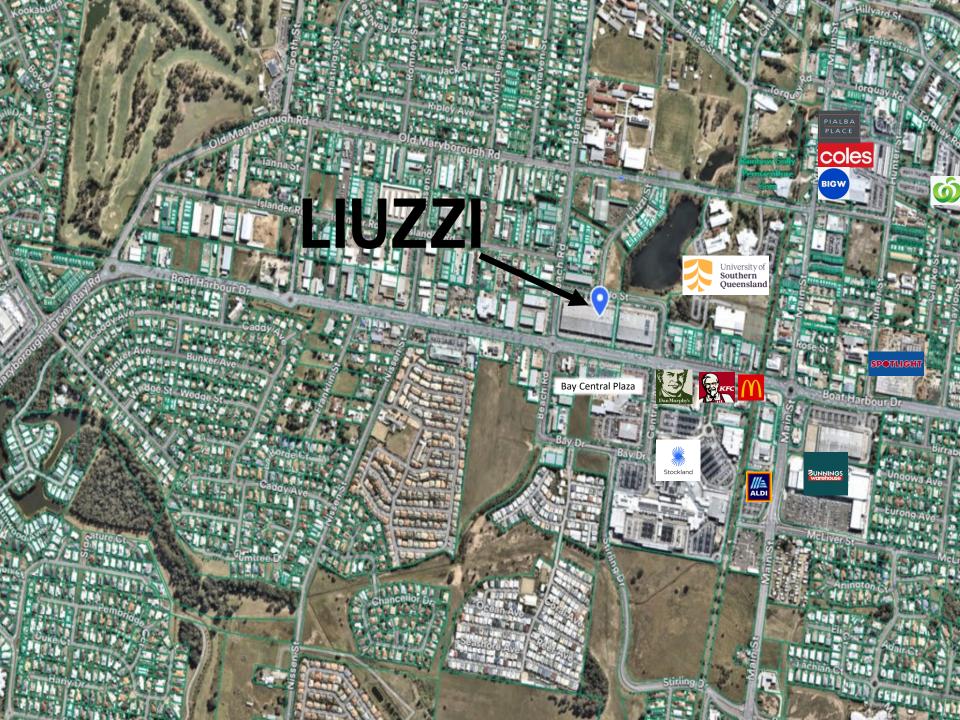

### Premier Large Format Retail \$5M Renovation

- Areas from 863 2,182m<sup>2</sup>
- Hervey Bay's Cinemas
- On site parking 394 spaces
- Air Conditions Showrooms
- Rear loading

G

GODFREYS

**INTER** SPORT