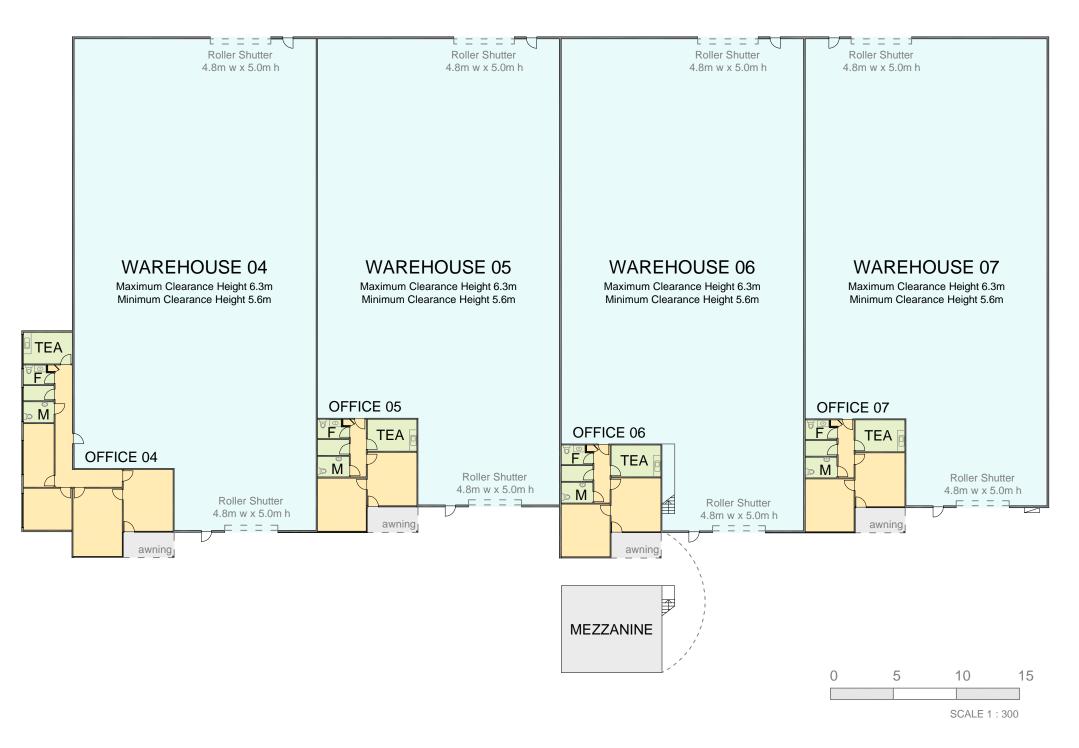

## **INFORMATION SCHEDULE**

| WAREHOUSE 04  | 720.3 m <sup>2</sup> |
|---------------|----------------------|
| OFFICE 04     | 114.5 M <sup>2</sup> |
| TOTAL AREA 04 | 834.8 m <sup>2</sup> |
| WAREHOUSE 05  | 664.4 m²             |
| OFFICE 05     | 64.2 m <sup>2</sup>  |
| TOTAL AREA 05 | 728.6 m <sup>2</sup> |
| WAREHOUSE 06  | 705.3 m <sup>2</sup> |
| OFFICE 06     | 64.8 m <sup>2</sup>  |
| MEZZANINE     | 55.0 m <sup>2</sup>  |
| TOTAL AREA 06 | 825.1 m <sup>2</sup> |
| WAREHOUSE 07  | 668.2 m <sup>2</sup> |
| OFFICE 07     | 64.5 m <sup>2</sup>  |
| TOTAL AREA 07 | 732.7 m²             |
|               |                      |

**GRAND TOTAL** 3,121.2 m<sup>2</sup> **BUILDING AREA** 

Disclaimer: This plan has been prepared for marketing purposes the accuracy of the information. Areas are approximate and dimension rounding may result in area discrepancies.

only. Interested parties should undertake their own enquiries as to