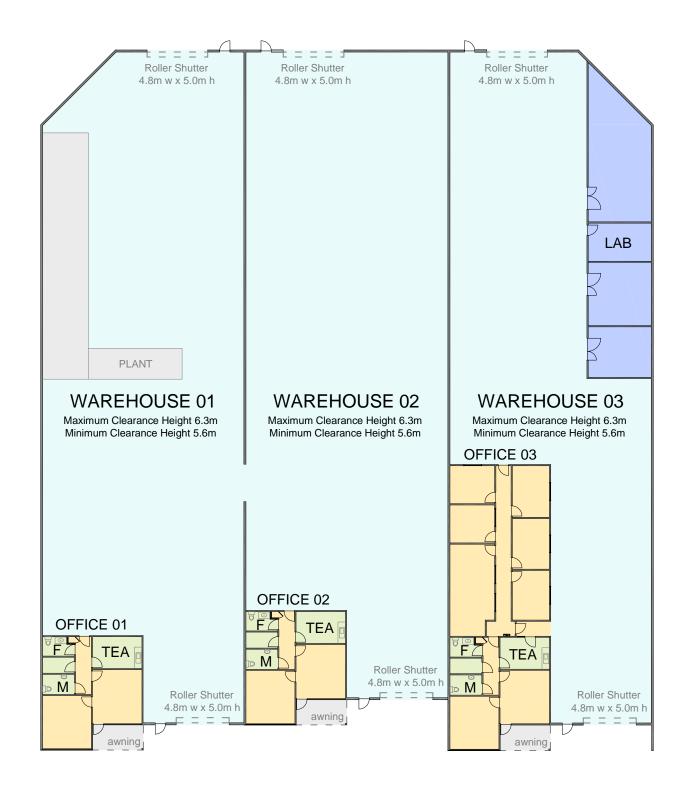

# **INFORMATION SCHEDULE**

| WAREHOUSE 01  | 793.2 m²             |
|---------------|----------------------|
| OFFICE 01     | 65.3 m <sup>2</sup>  |
| TOTAL AREA 01 | 858.5 m <sup>2</sup> |
| WAREHOUSE 02  | 777.8 m²             |
| OFFICE 02     | 64.8 m <sup>2</sup>  |
| TOTAL AREA 02 | 842.6 m <sup>2</sup> |
| WAREHOUSE 03  | 564.5 m <sup>2</sup> |
| OFFICE 03     | 175.0 m <sup>2</sup> |
| LAB           | 120.0 m <sup>2</sup> |
| TOTAL AREA 03 | 859.5 m²             |
|               |                      |

GRAND TOTAL
BUILDING AREA

2,560.6 m<sup>2</sup>

0 5 10 15 SCALE 1:300

**Disclaimer**: This plan has been prepared for marketing purposes only. Interested parties should undertake their own enquiries as to the accuracy of the information. Areas are approximate and dimension rounding may result in area discrepancies.

Plan Prepared For:

MARKETING DRAWING 1 Burma Road, POORAKA, SA

| Date:  | 31/05/2012 |          |        |
|--------|------------|----------|--------|
| Ref:   | 41497      | Rev:     | Α      |
| Drawn  | : LM       | Checked: | JW     |
| Scale: | 1:300 @ аз | Sheet:   | 2 of 3 |