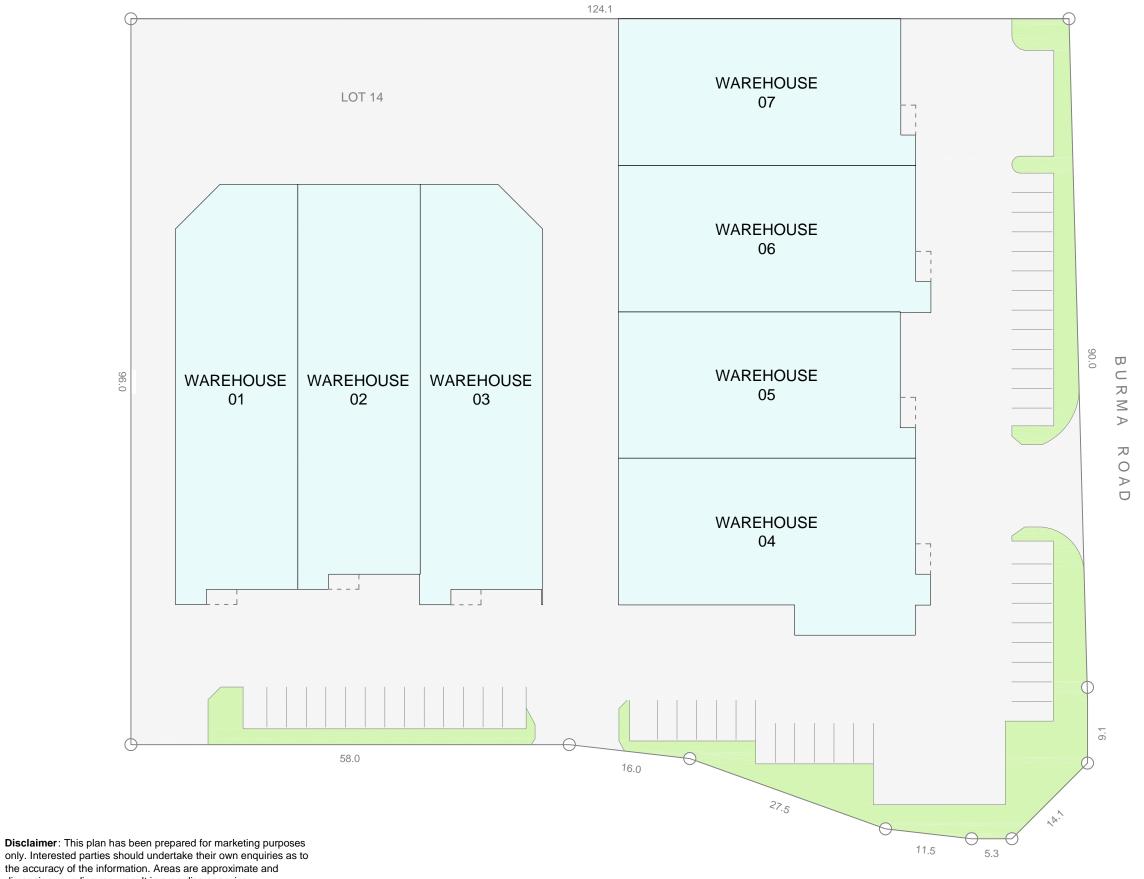

### **INFORMATION SCHEDULE**

TITLE DETAILS Lot 14 - DP27156 LAND AREA 1.249 Ha **BUILDING AREA** 5,681.8 m<sup>2</sup>

TOTAL CAR PARKING

5 10 15 20 25 SCALE 1:500

only. Interested parties should undertake their own enquiries as to the accuracy of the information. Areas are approximate and dimension rounding may result in area discrepancies.

Plan Prepared For:

SITE PLAN 1 Burma Road, POORAKA, SA

| Date:  | 31/05/2012 |          |        |
|--------|------------|----------|--------|
| Ref:   | 41497      | Rev:     | Α      |
| Drawn  | : LM       | Checked: | JW     |
| Scale: | 1:500 @ аз | Sheet:   | 1 of 3 |