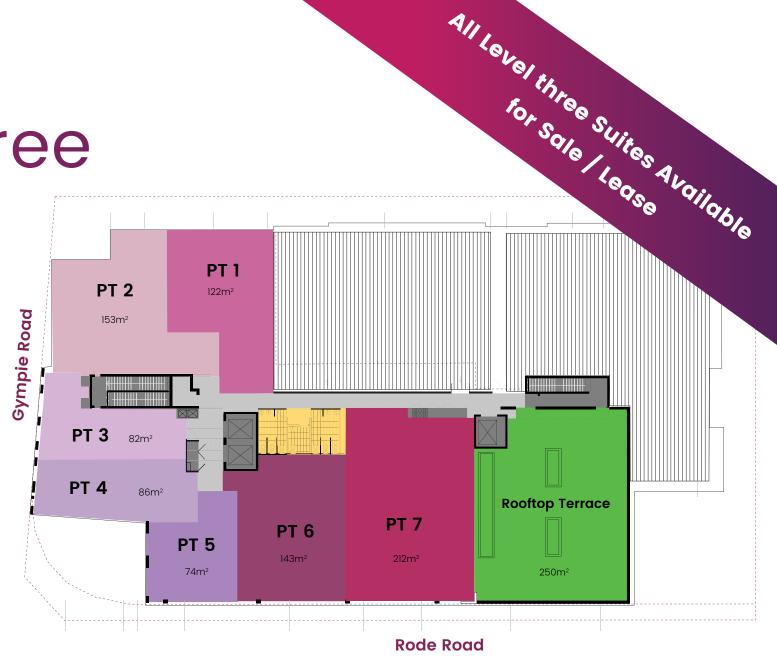

### Not to Scale.

All areas are indicative and subject to final survey. Internal layout drawings are indicative only and items shown are not included in the purchase.

Level Three

Suites

- PT 1 122m<sup>2</sup>
- PT 2 153m<sup>2</sup>
- PT 3 82m<sup>2</sup>
- PT 4 86m<sup>2</sup>
- PT 5 74m<sup>2</sup>
- PT 6 143m<sup>2</sup>
- PT 7 212m<sup>2</sup>
- Rooftop Terrace 250m²
- Common
- Services
- Amenities