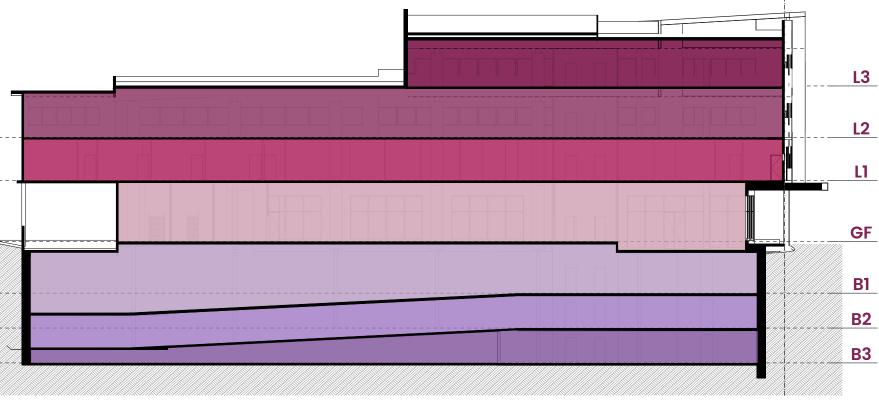

### **Building Section**

### Not to Scale. All areas are

indicative and subject to final survey. Internal layout drawings are indicative only and items shown are not included in the purchase.

Medical Suites

Level 2 - 1758m<sup>2</sup>

Level 1 - 1816m<sup>2</sup>

Ground Floor - 1094m<sup>2</sup>

Basement 2 - 66 Spaces Parking

Health and Medical Tenancies

Health and Medical Tenancies

General Practice, Health and Medical, Pharmacy, Café

Basement 1 - 46 Spaces Parking

Basement 3 - 69 Spaces

Parking