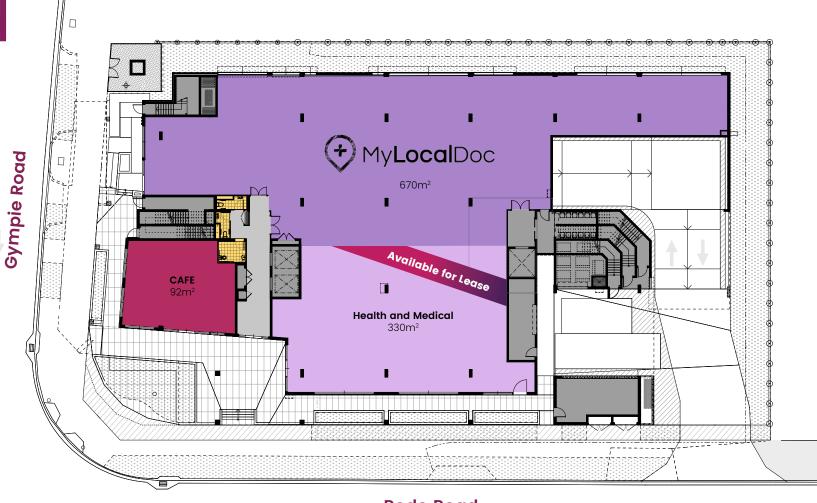

### Ground Floor

- MyLocalDoc 670m<sup>2</sup>
- Café 92m²
- Health & Medical 330m<sup>2</sup>
- Common 39m<sup>2</sup>
- Services 161m<sup>2</sup>
- Amenities 12m<sup>2</sup>

### **Rode Road**