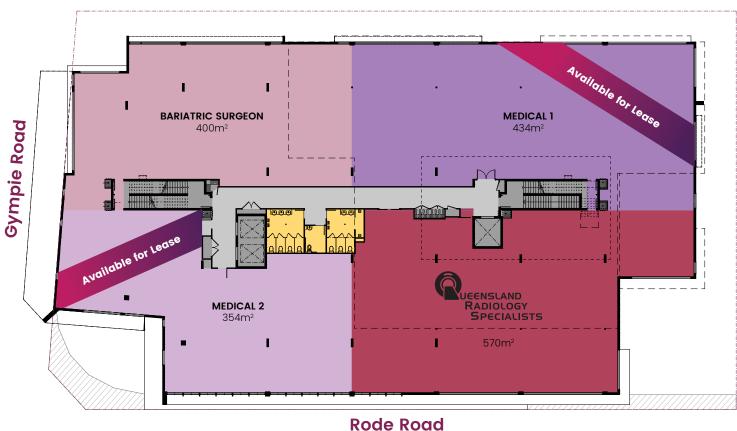

### Level Two

- Bariatric Surgeon 400m<sup>2</sup>
- Queensland Radiology Specialists - 570m<sup>2</sup>
- Medical 1 434m<sup>2</sup>
- Medical 2 354m<sup>2</sup>
- Common 80m<sup>2</sup>
- Services 76m<sup>2</sup>
- Amenities 38m<sup>2</sup>