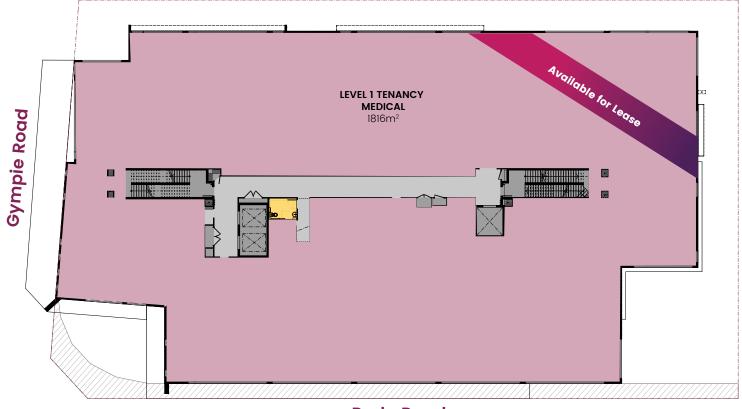

### Level One

- Level 1 Tenancy 1816m²
- Common 88m<sup>2</sup>
- Services 76m<sup>2</sup>
- Amenities 6m<sup>2</sup>