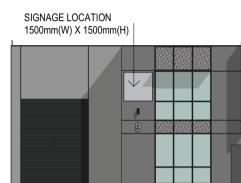

ut express approval of the Architects. Do not scale drawings. Use given dimensions only. Dimensions are indicative only and subject to change without notice. Floor areas shown on Architectural Plans are rounded to the nearest 0.1m and measured in accordance with Property Council of Australia guidelines. Area measurements are to the outside face of indeparter in accordance min'r ropen y Goollan or Arasinand gladannos, rolen innoadnionand air ro ina oadaer lada actanal enclosing wals condor walls and to the cartellarille of all starter walls. Arass to be reled upon in a contract of sale are to be provided by a licenced surveyor. The Architect shall take on responsibility if the area's provided are used in a contract of sale and do not match the areas

provided by a licensed surveyor.









NORTH ELEVATION

## LOT 617 **9 CORPORATE BOULEVARD BAYSWATER BUSINESS PARK**

**BUILDING TYPE OFFICE / WAREHOUSE** 

## AREA

| TOTAL        | 333.74m <sup>2</sup> |
|--------------|----------------------|
| FIRST FLOOR  | 65.30m <sup>2</sup>  |
| GROUND FLOOR | 268.44m <sup>2</sup> |

**5 ALLOCATED CAR SPACES** 





These drawings are copyright of Armsby Architects. The drawings and designs made may not be used or reproduced without surpress approval of the Architects. Do not scale drawings. Use given dimensions only. Dimensions are indicative only and subject to change without notice. Floor areas shown on Architectural Plons are rounded to the nearest 0. If and measured in accordance with Property Council of Australia guidelines. Area measurements are to the outside face of actemat e