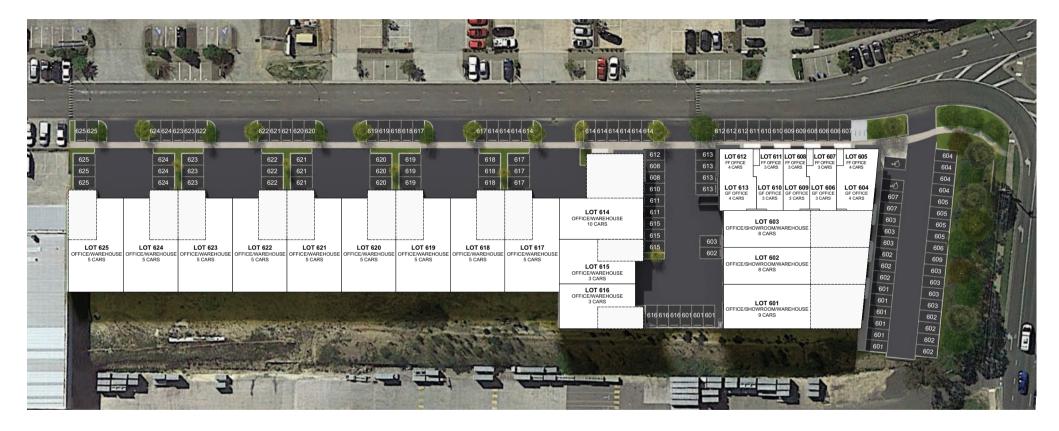

## SITE PLAN **1-25 CORPORATE BOULEVARD BAYSWATER BUSINESS PARK**

These drawings are copyright of Armsby Architects. The drawings and designs made may not be used or reproduced without express approval of the Architects. Do not scale drawings. Use given dimensions only. Dimensions are indicative only and subject to change without notice. Floor areas shown on Architectural Plans are rounded to the nearest 0.1m and measured in accordance with Property Council of Australia guidelines. Area measurements are to the outside face of indeparter in accordance min'r ropen y Goollan or Arasinand gladannos, rolen innoadnionand air ro ina oadaer lada actanal enclosing wals condor walls and to the cartellarille of all starter walls. Arass to be reled upon in a contract of sale are to be provided by a licenced surveyor. The Architect shall take on responsibility if the area's provided are used in a contract of sale and do not match the areas

provided by a licensed surveyor.

NORTH ELEVATION