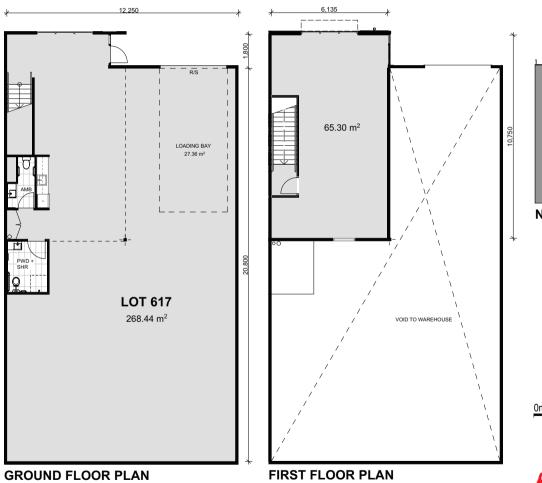

## LOT 617 **9 CORPORATE BOULEVARD BAYSWATER BUSINESS PARK**

**BUILDING TYPE OFFICE / WAREHOUSE** 

## AREA

| TOTAL        | 333.74m <sup>2</sup> |
|--------------|----------------------|
| FIRST FLOOR  | 65.30m <sup>2</sup>  |
| GROUND FLOOR | 268.44m <sup>2</sup> |

**5 ALLOCATED CAR SPACES** 

These drawings are copyright of Armsby Architects. The drawings and designs made may not be used or reproduced without surpress approval of the Architects. Do not scale drawings. Use given dimensions only. Dimensions are indicative only and subject to change without notice. Floor areas shown on Architectural Plons are rounded to the nearest 0. If and measured in accordance with Property Council of Australia guidelines. Area measurements are to the outside face of actemat enclosing walls contide walls and to the centerilent of all sharde walls. Areas to be releading upon in a contract of sale are to be provided by a licenced surveyor.

provided by a licensed surveyor.