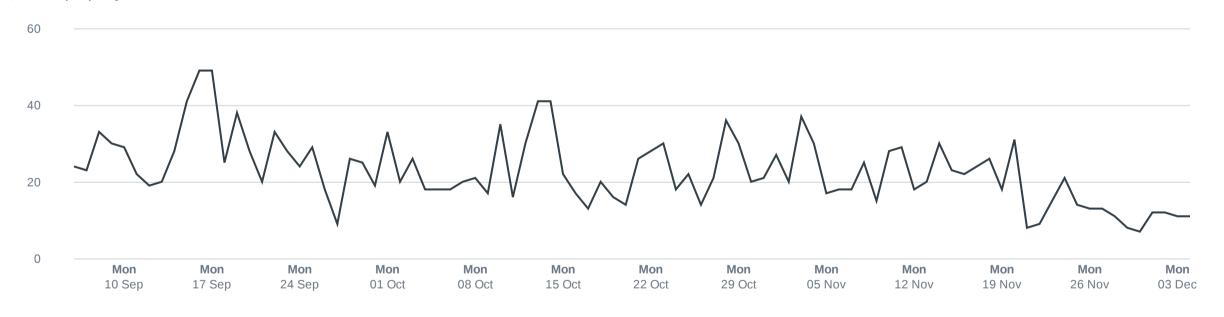

## **Campaign timeline**

Campaign timeline represents the volume of page views mapped against the duration of your campaign. This graph also highlights any additional products purchased throughout your campaign.