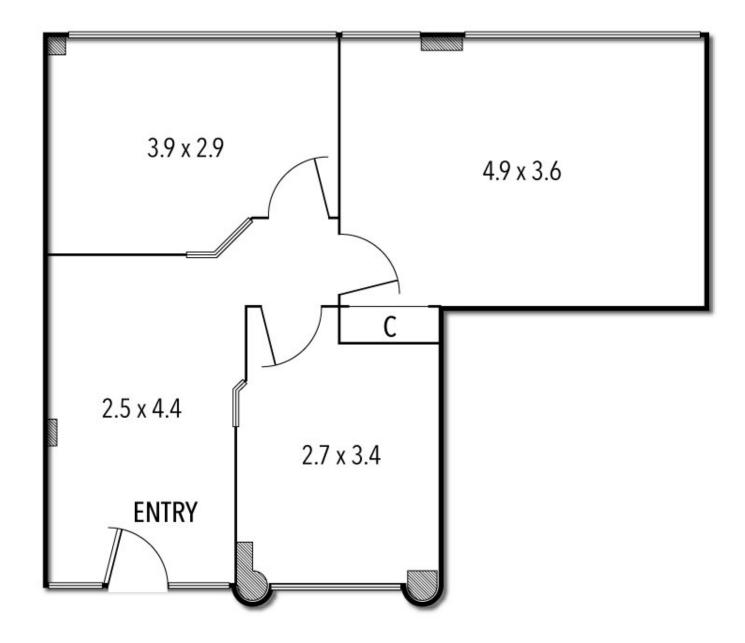

ghout making it ready for immediate occupation.

Located within Kew Junction and striking distance to the CBD and all parts of Melbourne this location provides the ultimate convenience and accessibility.

Our clients reserve price is extremely reasonable, and this property will not be available for long. Please contact Aston Commercial today to arrange your private inspection.

## Talk to us





Josh Burne 0430 338 202 josh@astoncommercial.com.au

Jeremy Gruzewski 0422 211 021 jeremy@astoncommercial.com.au



8532 2222

## astoncommercial.com.au

\*We have obtained all information in this document from sources we believe to be reliable, however we can not guarantee accuracy.We advise you carry out your own investigations. All Dimensions and sizes quoted are approximate.

a different way



Internal Area: 51sqm (Approx.)

a different way