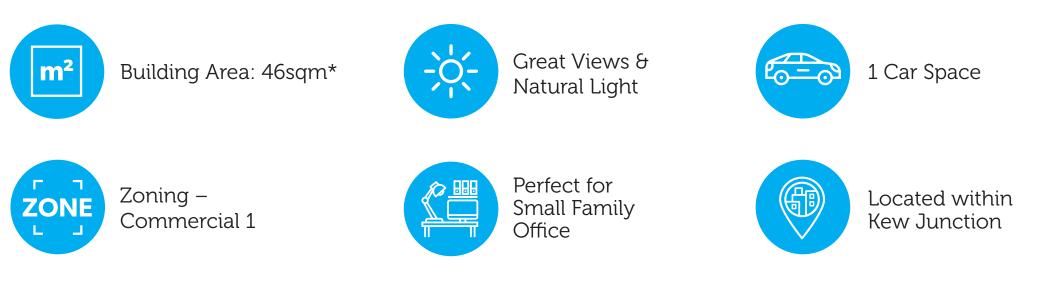

## Vendor Says Sell.





a different way





Aston Commercial are excited to offer Lot 307, 1 Princess Street, Kew for sale on behalf of our clients.

This is a brilliant opportunity for any small business looking for space in the Kew area. Located on the 3rd level provides awesome natural light. Featuring good layout of reception/ seating area along with 3 professional rooms that have the flexibility for use as consulting rooms, office or meeting rooms. There is access to communal bathroom and kitchen facilities. The property is in exceptional order throughout making it ready for immediate occupation.

Located within Kew Junction and striking distance to the CBD and all parts of Melbourne this location provides the ultimate convenience and accessibility.

Our clients reserve price is extremely reasonable, an