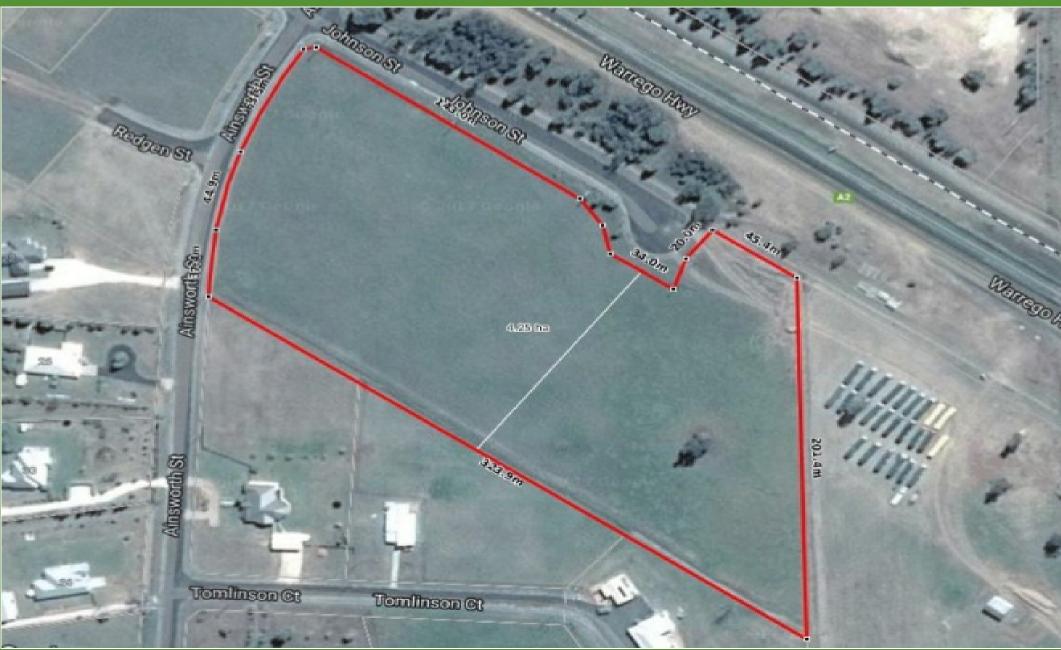

## FINANCIER ADVISES SELL NOW - ALL or 1

\$559k + GST - 3 Titles - Will Sell Seperatly

Warrego Highway exposure on the incoming Eastern approach to Chinchilla.

Lot 201 is 1.839 Ha or 18,390 m2, Priced at \$184,000 + GST

Lot 202 is 2.451Ha or 24,510 m2, Priced at \$242,000 + GST

Lot 204 is 1.331Ha or 13,310 m2 - Priced at \$133,000 + GST

Total area being 5.585Ha over 3 sites.

All services are available to the site, Town Water, Sewerage & power.