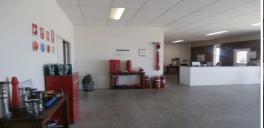

## HANSON ROAD COMPLEX

Excellent location on Hanson Road

450m2\* in total area

Including:

93.5m2 modern reception/office and training room

74m2\* Lunch room and amenities

14.67m2\* Rear Office

267.49m2\* Workshop/Warehouse area