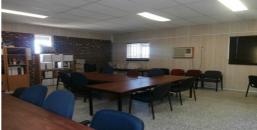

## HANSON ROAD COMPLEX

Excellent location on Hanson Road

450m2\* in total area

Including:

93.5m2 modern reception/office and training room

74m2\* Lunch room and amenities

14.67m2\* Rear Office

267.49m2\* Workshop/Warehouse area