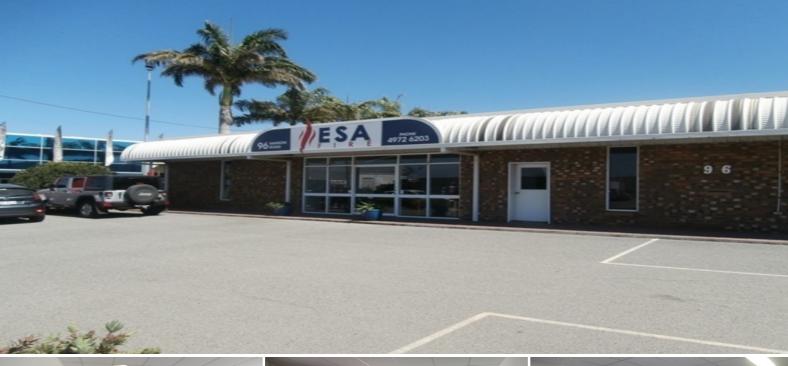

## 96B Hanson Road, GLADSTONE CITY, QLD, Australia

## HANSON ROAD COMPLEX

Excellent location on Hanson Road

450m2\* in total area

Including:

93.5m2 modern reception/office and training room

74m2\* Lunch room and amenities

14.67m2\* Rear Office

267.49m2\* Workshop/Warehouse area

Shared concrete entry/exit

Rear Hardstand area and car parking

Off Street car parking

If you are looking to upgrade your current location or start a new business, you can't do better than this.

Ron English m: 0412 642 928