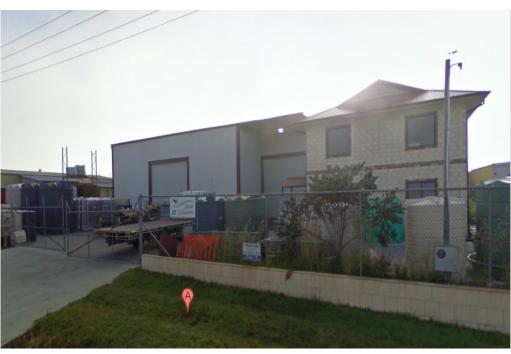

## 22 Charles St, ALBANY

## **Comments**

The building consists of an office and warehouse development on a freehold land of 1,824 sqm.

The improvements included an office of approximately 180 sqm constructed over two levels. Offices include carpet, suspended ceiling, reverse cycle air conditioning, recessed lights.

The warehouse has an area of 750 sqm constructed with concrete floors, metal clad walls and roof. The warehouse has an internal gantry crane of 5 tonne capacity, two roller doors and excellent access off Charles Street....