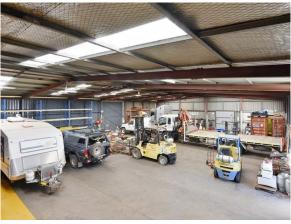

#### **Premises**

Level partially sealed hardstand with a land area of 7,800 sqm. Substantial office and warehouse with 5 metre truss height including on-site toilet and shower facilities and air conditioning. For further information or to arrange a viewing, please contact Eric Rogers on 0412 228 555.

#### **Building Area**

Office 174 sqm Warehouse 492 sqm

Rental (+GST)

\$11,000 pcm

**Outgoings (+GST)** 

\$3,500 pcm

**Lease Term** 

3 - 5 Years