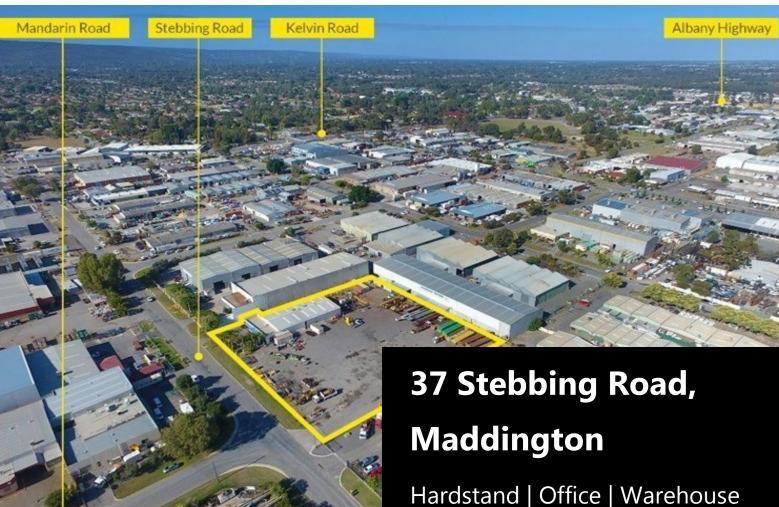

# 37 Stebbing Road, Maddington

#### Location

Situated in the heart of the Maddington industrial area, the premises boasts easy access to Roe, Tonkin and Albany highways.

#### **Premises**

Level partially sealed hardstand with a land area of 7,800 sqm. Substantial office and warehouse with 5 metre truss height including on-site toilet and shower facilities and air conditioning. For further information or to arrange a viewing, please contact Eric Rogers on 0412 228 555.