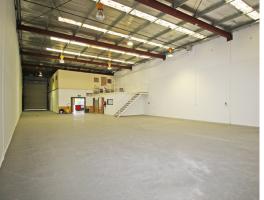

## Office / Showroom / Warehouse

- Well presented property with 22m high access rollerdoor, warehouse of some 306sqm (approx) plus mezzanine of around 28sqm (approx)
- Lunchroom, toilets and open plan offices/showroom on the ground floor of some 78sqm (approx)
- · Additional offices of some 88sqm (approx) on a second level
- 4 carparks included
- Located on popular Albert Road in close proximity to Moonah CBD and Brooker Highway
- Zoned "Light Industrial"
- Available now