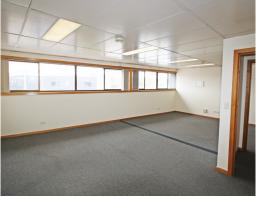

## Office / Showroom / Warehouse

- Well presented property with 22m high access rollerdoor, warehouse of some 306sqm (approx) plus mezzanine of around 28sqm (approx)
- Lunchroom, toilets and open plan offices/showroom on the ground floor of some 78sqm (approx)
- · Additional offices of some 88sqm (approx) on a second level
- 4 carparks included
- Located on popular Albert Road in close proximity to Moonah CBD and Brooker Highway
- Zoned "Light Industrial"
- Available now