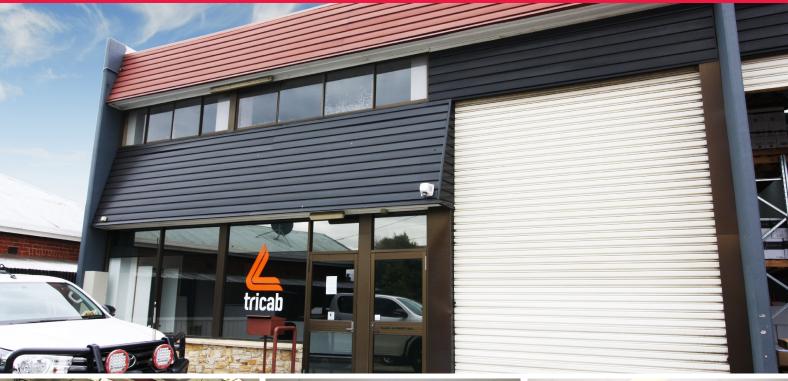

## Showroom, Warehouse & Offices

1/65 Albert Road, Moonah

## Office / Showroom / Warehouse

- Well presented property with 22m high access rollerdoor, warehouse of some 306sqm (approx) plus mezzanine of around 28sqm (approx)
- Lunchroom, toilets and open plan offices/showroom on the ground floor of some 78sqm (approx)
- · Additional offices of some 88sqm (approx) on a second level
- 4 carparks included
- Located on popular Albert Road in close proximity to Moonah CBD and Brooker Highway
- Zoned "Light Industrial"
- Available now