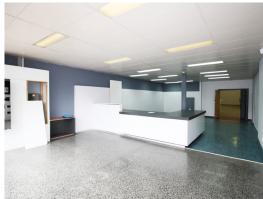

## Office / Showroom / Warehouse

- Well presented property with 22m high access rollerdoor, warehouse of some 306sqm (approx) plus mezzanine of around 28sqm (approx)
- Lunchroom, toilets and open plan offices/showroom on the ground floor of some 78sqm (approx)
- · Additional offices of some 88sqm (approx) on a second level
- 4 carparks included
- Located on popular Albert Road in close proximity to Moonah CBD and Brooker Highway
- Zoned "Light Industrial"
- Available now